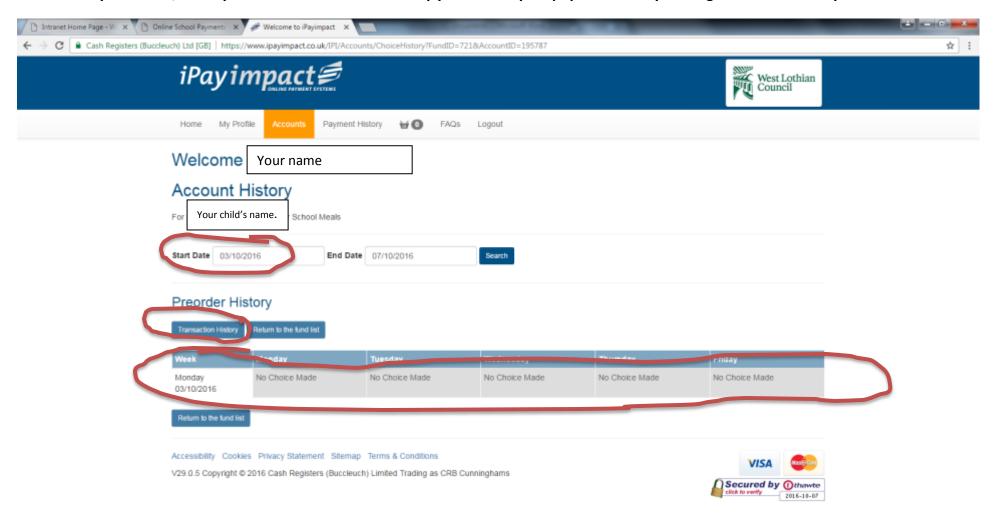

## To see what has been paid already, or meals ordered, click on the history buttons

Menu history will show, and if you click on Transaction History you will see your payment history. Change the start date if you want to see earlier weeks.