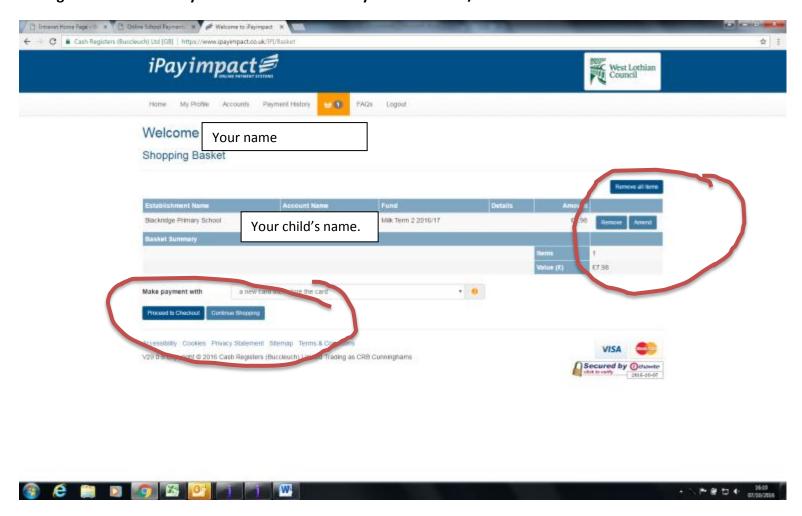

## Like Amazon, you add items to your basket.

Once an item has been added you can go straight to pay for that in the secure area where you enter your debit/credit card details, or continue shopping adding other items. Or if you have made a mistake you can remove/amend the item.

Please remember, there is a £5 minimum total basket charge. You can pay £5 on meals even if you are only ordering 1 school meal, the balance of the money will stay in credit on your child's account for when you order more meals. If you are adding items for 1 or more children the total for all items must be at least £5 (not each individual item).