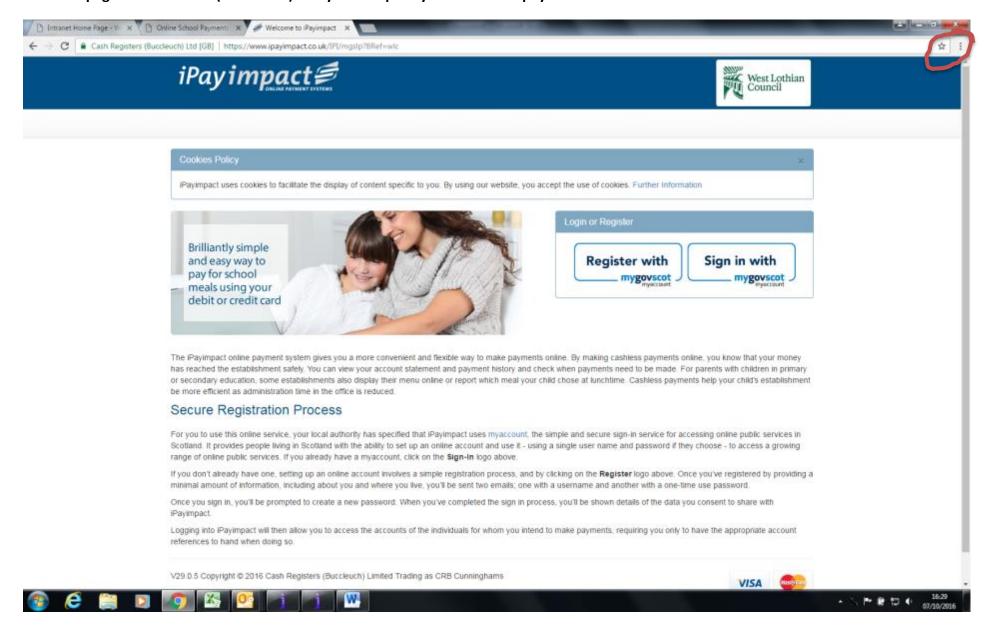

## Save this page as a favourite (bookmark) and you can quickly access online payments for future transactions.