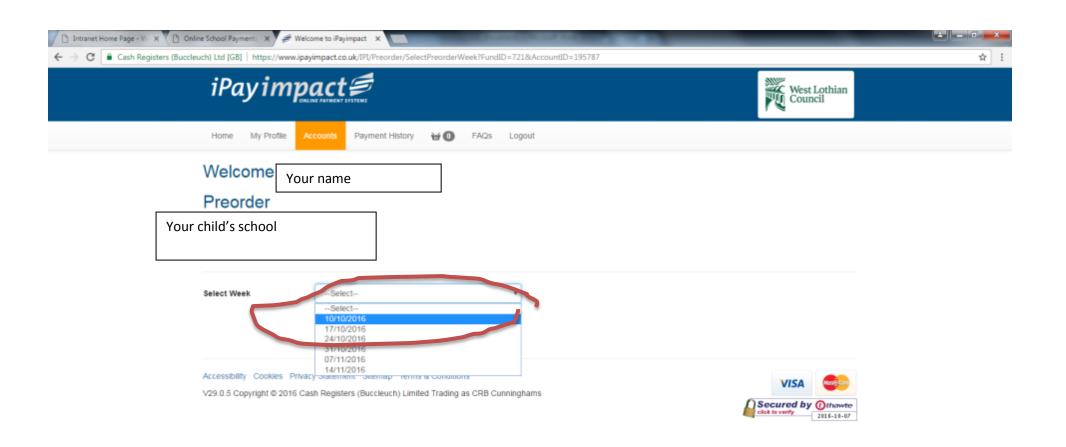

Home Page: Any unpaid trips/activities and meals will always show on the home page. Click on Preorder to order meals.

You must select an item for each day of the week, if you don't want a school meal each day then select from the top 3 items. When finished all days, Confirm the Selection. If you wish you can then go back and order for the next week and so on for up to 6 weeks at a time.