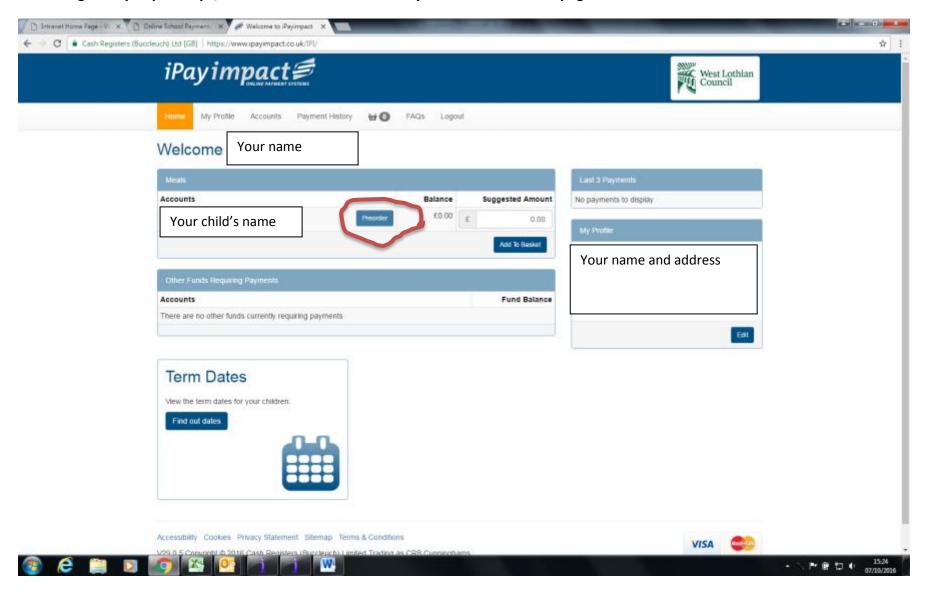

Home Page: Any unpaid trips/activities and meals will always show on the home page. Click on Preorder to order meals.

You must select an item for each day of the week, if you don't want a school meal each day then select from the top 3 items. When finished all days, Confirm the Selection. If you wish you can then go back and order for the next week and so on for up to 6 weeks at a time.

If you click on the Accounts tab you will see all children linked to your account. You can also link other children on this page.

This is where you must come to pay for Milk. As it is an optional payment it will not show as a debt on the Home page – select your child for full details.

You pay for milk in here, and you can also order meals from here as well as the Home page. Any other trips or activities will be listed here too.