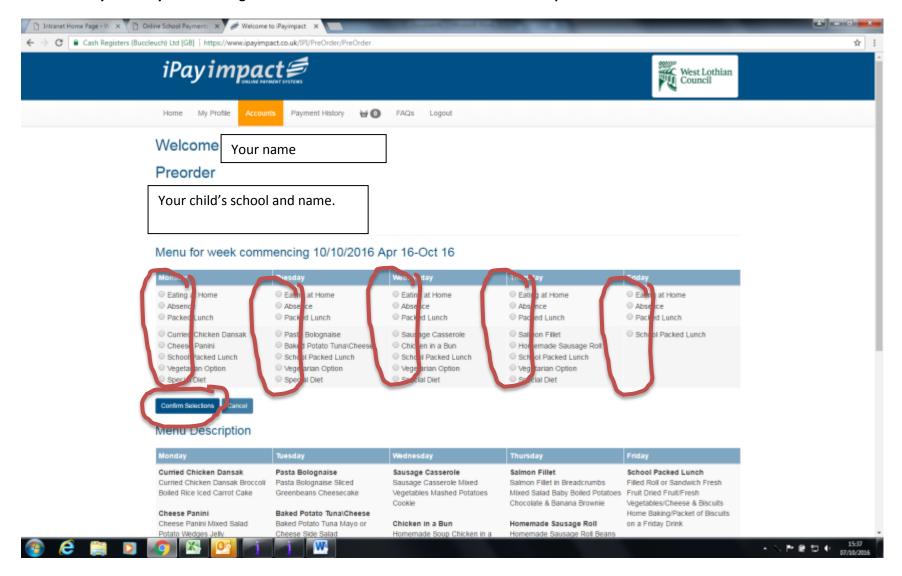

If you click on the Accounts tab you will see all children linked to your account. You can also link other children on this page.

This is where you must come to pay for Milk. As it is an optional payment it will not show as a debt on the Home page – select your child for full details.