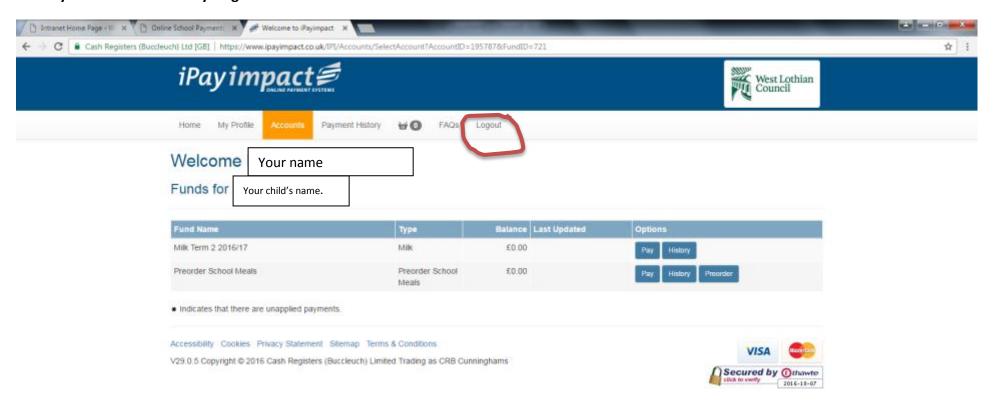

If you click on the Accounts tab you will see all children linked to your account. You can also link other children on this page.

This is where you must come to pay for Milk. As it is an optional payment it will not show as a debt on the Home page – select your child for full details.

You pay for milk in here, and you can also order meals from here as well as the Home page. Any other trips or activities will be listed here too.

## When you are finished always log out.