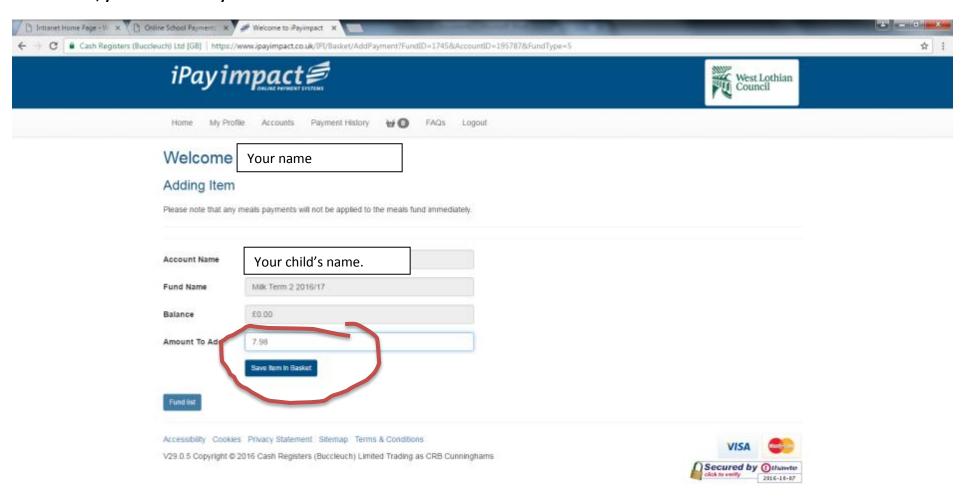

## Like Amazon, you add items to your basket.

Once an item has been added you can go straight to pay for that in the secure area where you enter your debit/credit card details, or continue shopping adding other items. Or if you have made a mistake you can remove/amend the item.

Please remember, there is a £5 minimum total basket charge. You can pay £5 on meals even if you are only ordering 1 school meal, the balance of the money will stay in credit on your child's account for when you order more meals. If you are adding items for 1 or more children the total for all items must be at least £5 (not each individual item).