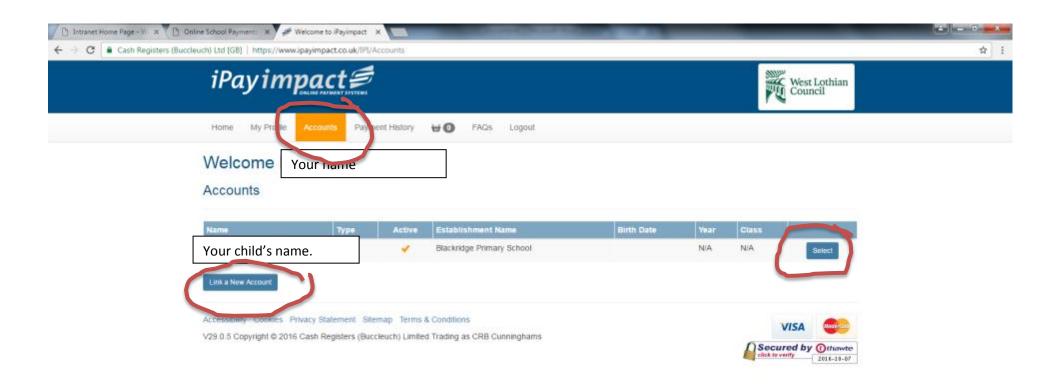

You pay for milk in here, and you can also order meals from here as well as the Home page. Any other trips or activities will be listed here too.

## To see what has been paid already, or meals ordered, click on the history buttons

Menu history will show, and if you click on Transaction History you will see your payment history. Change the start date if you want to see earlier weeks.