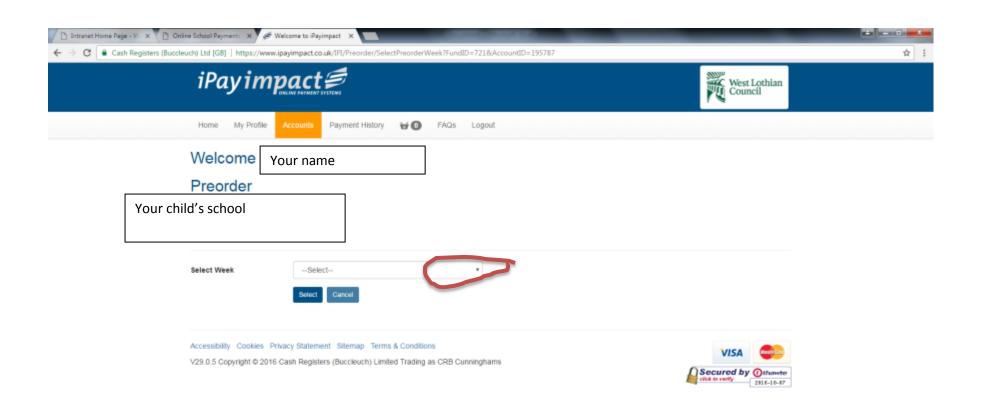

Home Page: Any unpaid trips/activities and meals will always show on the home page. Click on Preorder to order meals.

You must select an item for each day of the week, if you don't want a school meal each day then select from the top 3 items. When finished all days, Confirm the Selection. If you wish you can then go back and order for the next week and so on for up to 6 weeks at a time.