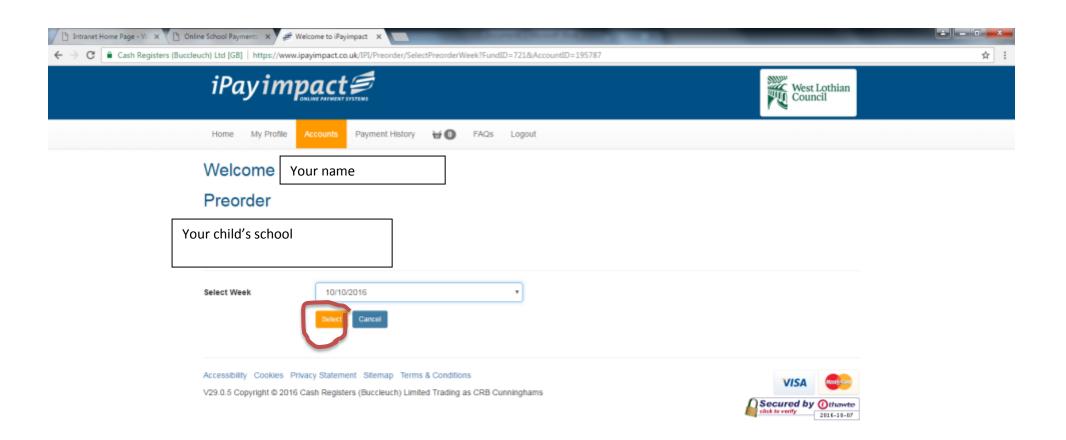

Home Page: Any unpaid trips/activities and meals will always show on the home page. Click on Preorder to order meals.

You must select an item for each day of the week, if you don't want a school meal each day then select from the top 3 items. When finished all days, Confirm the Selection. If you wish you can then go back and order for the next week and so on for up to 6 weeks at a time.

If you click on the Accounts tab you will see all children linked to your account. You can also link other children on this page.

This is where you must come to pay for Milk. As it is an optional payment it will not show as a debt on the Home page – select your child for full details.

You pay for milk in here, and you can also order meals from here as well as the Home page. Any other trips or activities will be listed here too.