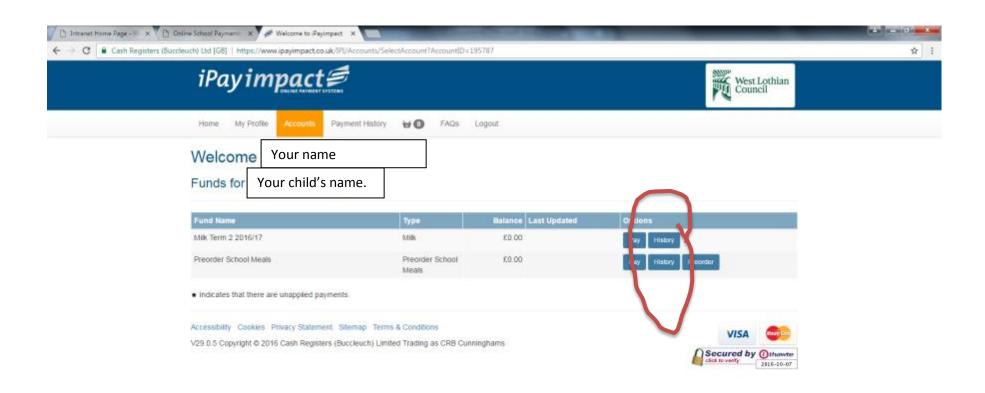

If you click on the Accounts tab you will see all children linked to your account. You can also link other children on this page.

This is where you must come to pay for Milk. As it is an optional payment it will not show as a debt on the Home page – select your child for full details.

You pay for milk in here, and you can also order meals from here as well as the Home page. Any other trips or activities will be listed here too.