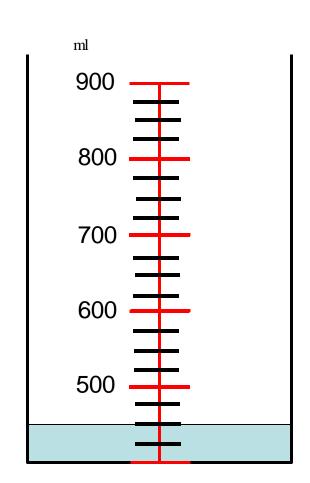

Write your answer with a partner.

Number of jumps = 4

4 jumps between 500 and 600 means counting in 25s.

What is the value of each little jump?

Write your answer with a partner.

Number of jumps = 10

10 jumps between 100 and 200 means counting in 10s.