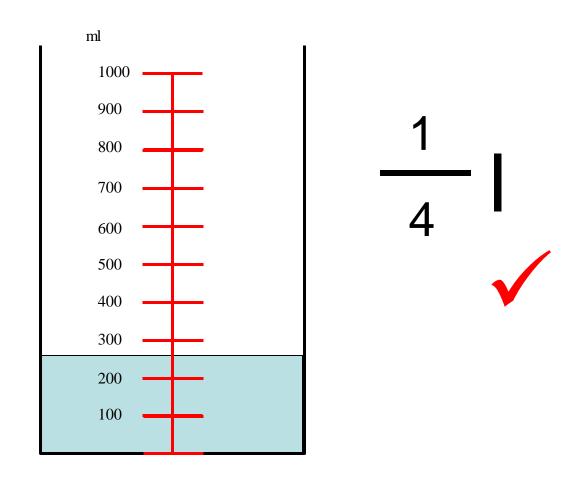

# Capacity

Reading Scale (1) (Mental Maths)

What fraction of a litre is shown each time?

Write your answer down with a partner.

When working out the scale, you need to count the number of jumps between two numbers.