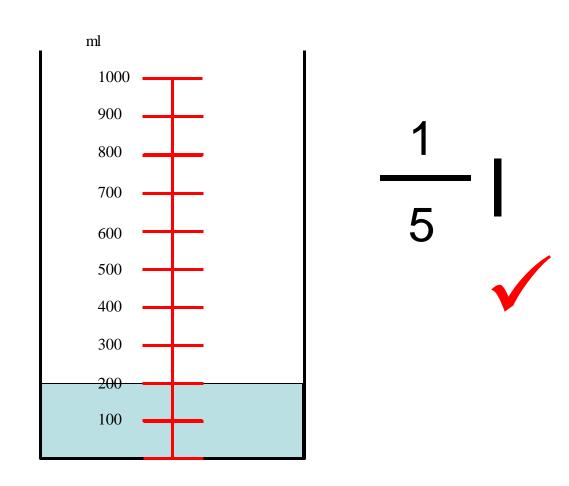

# Capacity

Reading Scale (1) (Mental Maths)

What fraction of a litre is shown each time?

Write your answer down with a partner.

When working out the scale, you need to count the number of jumps between two numbers.

For this scale count from 100ml to 200ml.

ANSWER – 2 Jumps

How many jumps between numbers?

Write your answer with a partner.

ANSWER – 4 Jumps

How many jumps between numbers?

Write your answer with a partner.