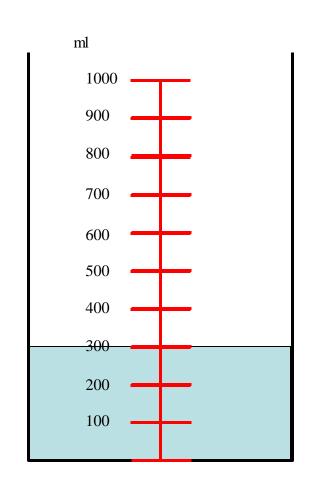

# Capacity

Reading Scale (1) (Mental Maths)

What fraction of a litre is shown each time?

Write your answer down with a partner.

When working out the scale, you need to count the number of jumps between two numbers.