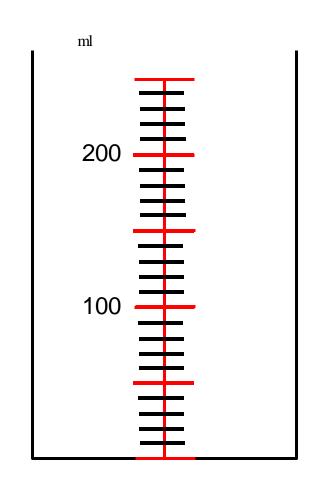

What is the value of each little jump?

Write your answer with a partner.

Number of jumps = 5

5 jumps between 300 and 400 means counting in 20s.

What is the value of each little jump?

Write your answer with a partner.

Number of jumps = 4

5 jumps between 200 and 300 means counting in 25s.

What is the value of each little jump?

Write your answer with a partner.

Number of jumps = 10

10 jumps between 100 and 200 means counting in 10s.