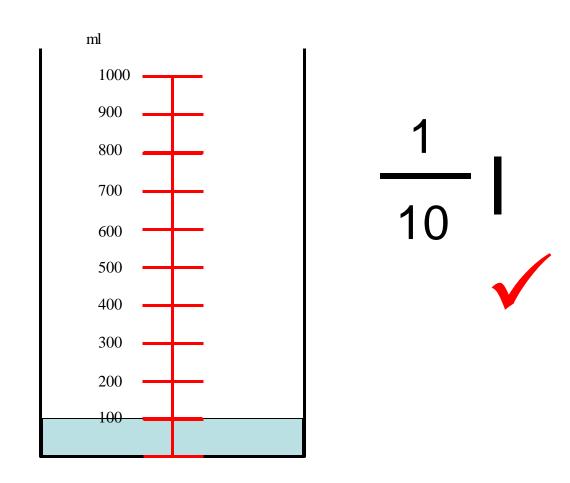

# Capacity

Reading Scale (1) (Mental Maths)

What fraction of a litre is shown each time?

Write your answer down with a partner.

When working out the scale, you need to count the number of jumps between two numbers.

For this scale count from 100ml to 200ml.

ANSWER – 2 Jumps

How many jumps between numbers?

Write your answer with a partner.

ANSWER – 4 Jumps

How many jumps between numbers?

Write your answer with a partner.