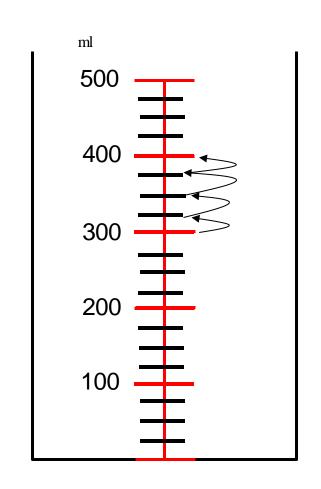

What is the value of each little jump?

Write your answer with a partner.

Number of jumps = 5

5 jumps between 300 and 400 means counting in 20s.

What is the value of each little jump?

Write your answer with a partner.