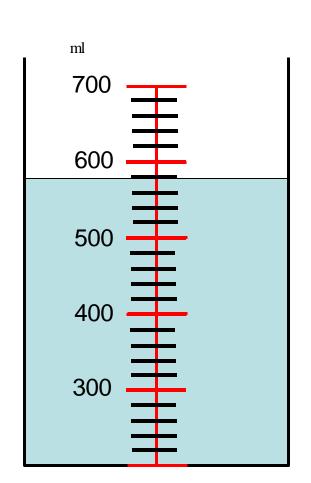

What is the value of each little jump?

Write your answer with a partner.

Number of jumps = 5

5 jumps between 300 and 400 means counting in 20s.

What is the value of each little jump?

Write your answer with a partner.