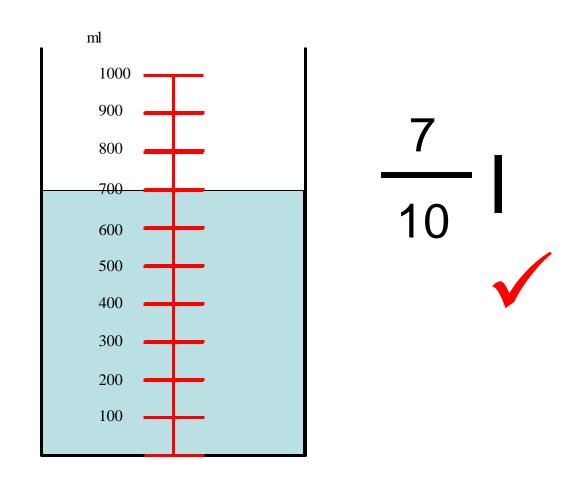

# Capacity

Reading Scale (1) (Mental Maths)

What fraction of a litre is shown each time?

Write your answer down with a partner.

When working out the scale, you need to count the number of jumps between two numbers.