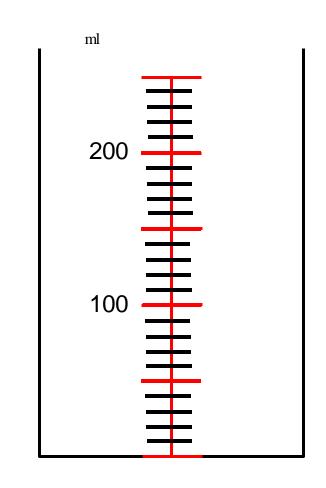

For this scale count from 100ml to 200ml.

ANSWER – 2 Jumps

How many jumps between numbers?

Write your answer with a partner.

ANSWER – 4 Jumps

How many jumps between numbers?

Write your answer with a partner.

ANSWER – 5 Jumps

How many jumps between numbers?

Write your answer with a partner.

ANSWER – 10 Jumps

How many jumps between numbers?

Write your answer with a partner.

ANSWER – 4 Jumps

How many jumps between numbers?