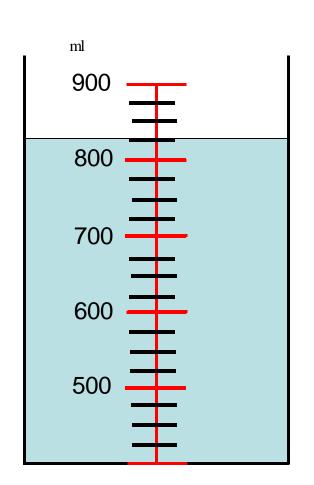

What is the capacity of water?

Write your answer with a partner.

Answer – 550ml

What is the capacity of water?

Write your answer with a partner.

Answer – 825ml

What is the capacity of water?

Write your answer with a partner.

Answer – 160ml

What is the capacity of water?

Write your answer with a partner.

Answer – 280ml

What is the capacity of water?

Write your answer with a partner.

Answer – 475ml

What is the capacity of water?