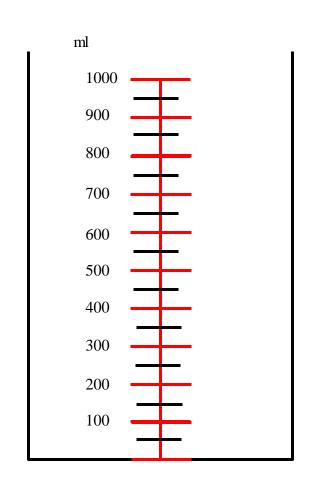

# Capacity

Reading Scale (1) (Mental Maths)

What fraction of a litre is shown each time?

Write your answer down with a partner.

When working out the scale, you need to count the number of jumps between two numbers.

For this scale count from 100ml to 200ml.

ANSWER – 2 Jumps

How many jumps between numbers?

Write your answer with a partner.

ANSWER – 4 Jumps

How many jumps between numbers?

Write your answer with a partner.

ANSWER – 5 Jumps

How many jumps between numbers?

Write your answer with a partner.

ANSWER – 10 Jumps

How many jumps between numbers?

Write your answer with a partner.

ANSWER – 4 Jumps

How many jumps between numbers?

Write your answer with a partner.

ANSWER – 10 Jumps