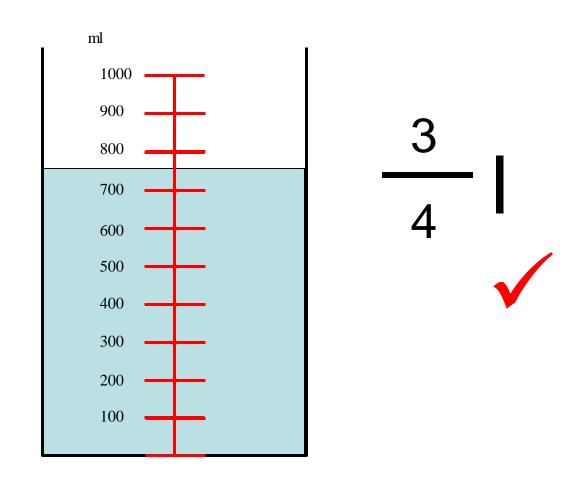

# Capacity

Reading Scale (1) (Mental Maths)

What fraction of a litre is shown each time?

Write your answer down with a partner.

When working out the scale, you need to count the number of jumps between two numbers.