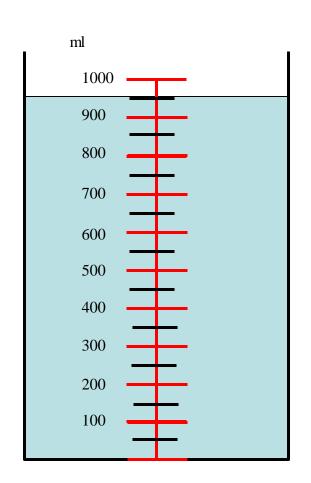

# Capacity

Reading Scale (1) (Mental Maths)

What fraction of a litre is shown each time?

Write your answer down with a partner.

When working out the scale, you need to count the number of jumps between two numbers.

For this scale count from 100ml to 200ml.

ANSWER – 2 Jumps

How many jumps between numbers?

Write your answer with a partner.

ANSWER – 4 Jumps

How many jumps between numbers?

Write your answer with a partner.