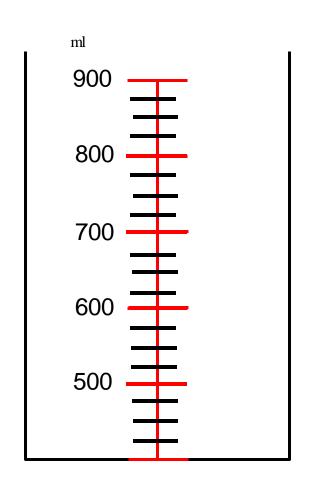

# Capacity

Reading Scale (2) (Mental Maths)

What is the value of each little jump?

Lets try on our example.

Number of jumps = 2

2 jumps between 100 and 200 means counting in 50s.

What is the value of each little jump?

Write your answer with a partner.

Number of jumps = 4

4 jumps between 500 and 600 means counting in 25s.

What is the value of each little jump?

Write your answer with a partner.

Number of jumps = 10

10 jumps between 100 and 200 means counting in 10s.