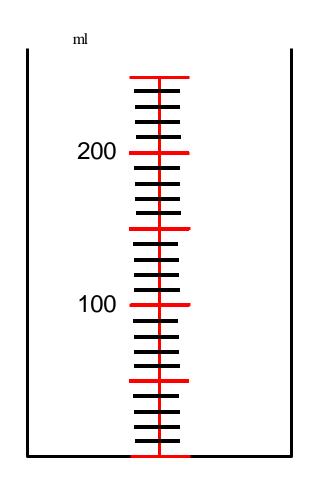

Answer – 160ml

What is the capacity of water?

Write your answer with a partner.

Answer – 280ml

What is the capacity of water?

Write your answer with a partner.

Answer – 475ml

What is the capacity of water?