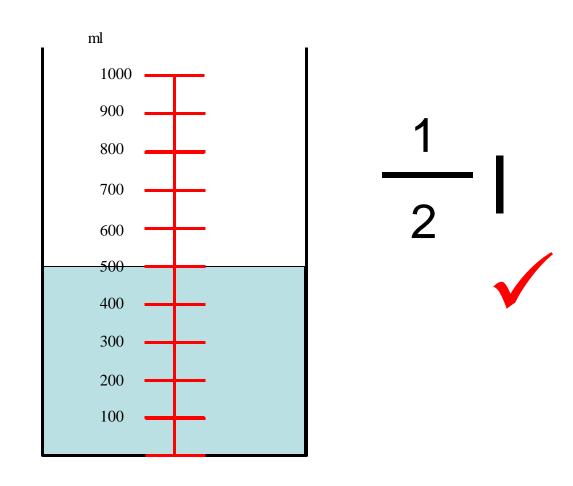

# Capacity

Reading Scale (1) (Mental Maths)

What fraction of a litre is shown each time?

Write your answer down with a partner.

When working out the scale, you need to count the number of jumps between two numbers.