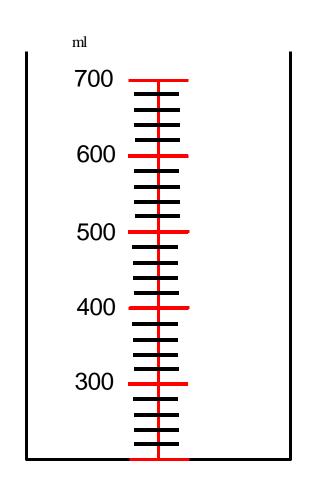

What is the capacity of water?

Write your answer with a partner.

Answer – 550ml

What is the capacity of water?

Write your answer with a partner.

Answer – 825ml

What is the capacity of water?

Write your answer with a partner.