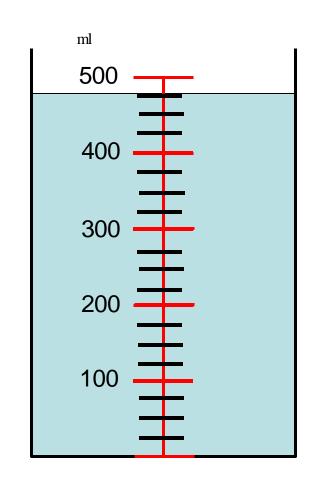

ANSWER – 5 Jumps

How many jumps between numbers?

Write your answer with a partner.

ANSWER – 10 Jumps

How many jumps between numbers?

Write your answer with a partner.

ANSWER – 4 Jumps

How many jumps between numbers?

Write your answer with a partner.

ANSWER – 10 Jumps