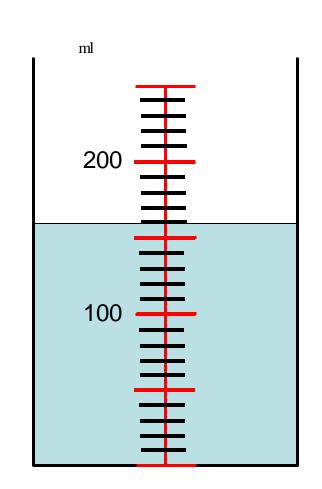

# Capacity

Reading Scale (1) (Mental Maths)

What fraction of a litre is shown each time?

Write your answer down with a partner.

When working out the scale, you need to count the number of jumps between two numbers.

For this scale count from 100ml to 200ml.

ANSWER – 2 Jumps

How many jumps between numbers?

Write your answer with a partner.

ANSWER – 4 Jumps

How many jumps between numbers?

Write your answer with a partner.