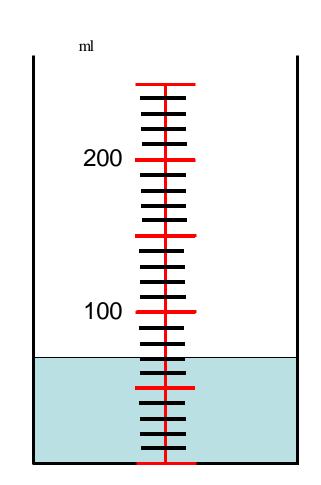

For this scale count from 100ml to 200ml.

ANSWER – 2 Jumps

How many jumps between numbers?

Write your answer with a partner.

ANSWER – 4 Jumps

How many jumps between numbers?

Write your answer with a partner.

ANSWER – 5 Jumps

How many jumps between numbers?

Write your answer with a partner.

ANSWER – 10 Jumps

How many jumps between numbers?

Write your answer with a partner.

ANSWER – 4 Jumps

How many jumps between numbers?