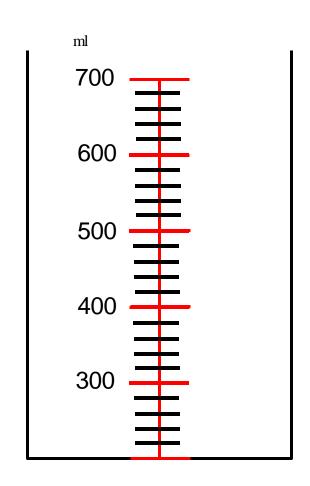

What is the capacity of water?

Write your answer with a partner.

Answer – 550ml

What is the capacity of water?

Write your answer with a partner.

Answer – 825ml

What is the capacity of water?

Write your answer with a partner.

Answer – 160ml

What is the capacity of water?

Write your answer with a partner.

Answer – 280ml

What is the capacity of water?

Write your answer with a partner.

Answer – 475ml

What is the capacity of water?

Write your answer with a partner.

Answer – 70ml

What is the capacity of water?

Write your answer with a partner.

Answer – 950ml

What is the capacity of water?

Write your answer with a partner.

Answer – 450ml

What is the capacity of water?

Write your answer with a partner.

Answer - 580ml