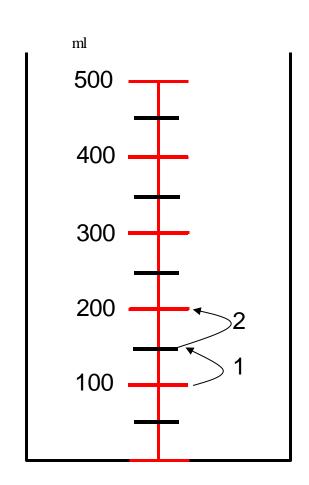

# Capacity

Reading Scale (2) (Mental Maths)

What is the value of each little jump?

Lets try on our example.

Number of jumps = 2

2 jumps between 100 and 200 means counting in 50s.

What is the value of each little jump?