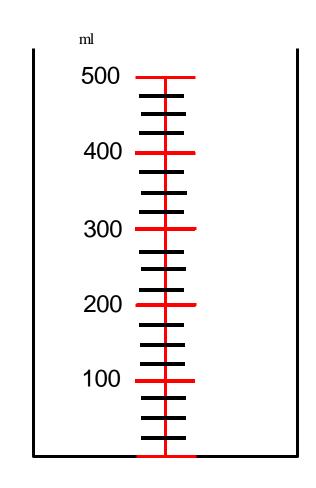

# Capacity

Reading Scale (1) (Mental Maths)

What fraction of a litre is shown each time?

Write your answer down with a partner.

When working out the scale, you need to count the number of jumps between two numbers.

For this scale count from 100ml to 200ml.

ANSWER – 2 Jumps

How many jumps between numbers?

Write your answer with a partner.

ANSWER – 4 Jumps

How many jumps between numbers?

Write your answer with a partner.