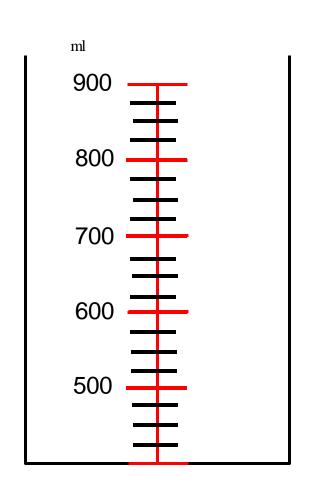

Write your answer with a partner.

Answer – 70ml

What is the capacity of water?

Write your answer with a partner.

Answer – 950ml

What is the capacity of water?

Write your answer with a partner.

Answer – 450ml