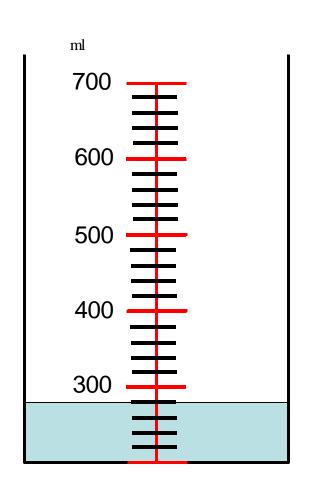

For this scale count from 100ml to 200ml.

ANSWER – 2 Jumps

How many jumps between numbers?

Write your answer with a partner.

ANSWER – 4 Jumps

How many jumps between numbers?

Write your answer with a partner.

ANSWER – 5 Jumps

How many jumps between numbers?

Write your answer with a partner.

ANSWER – 10 Jumps

How many jumps between numbers?

Write your answer with a partner.

ANSWER – 4 Jumps

How many jumps between numbers?