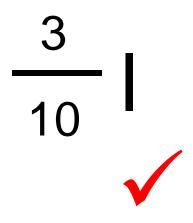

# Capacity

Reading Scale (1) (Mental Maths)

What fraction of a litre is shown each time?

Write your answer down with a partner.

When working out the scale, you need to count the number of jumps between two numbers.