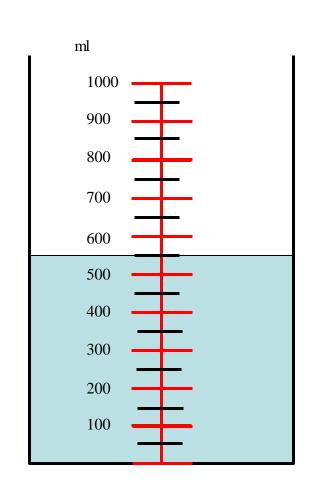

What is the capacity of water?

Write your answer with a partner.

Answer – 550ml

What is the capacity of water?

Write your answer with a partner.

Answer – 825ml

What is the capacity of water?

Write your answer with a partner.