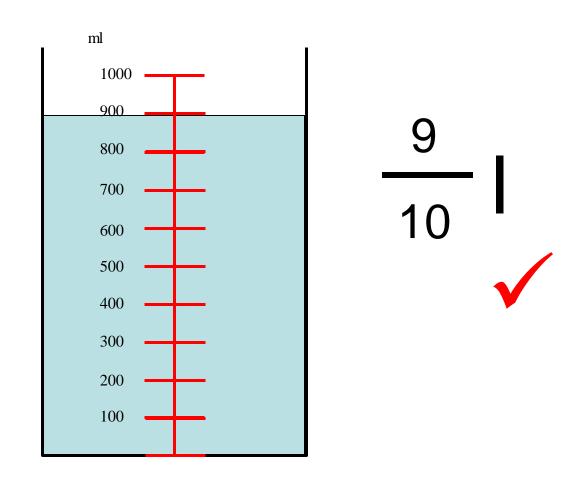

# Capacity

Reading Scale (1) (Mental Maths)

What fraction of a litre is shown each time?

Write your answer down with a partner.

When working out the scale, you need to count the number of jumps between two numbers.