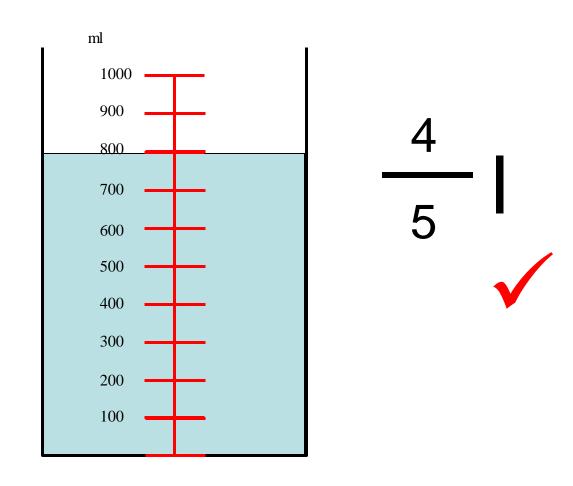

# Capacity

Reading Scale (1) (Mental Maths)

What fraction of a litre is shown each time?

Write your answer down with a partner.

When working out the scale, you need to count the number of jumps between two numbers.

For this scale count from 100ml to 200ml.

ANSWER – 2 Jumps

How many jumps between numbers?

Write your answer with a partner.

ANSWER – 4 Jumps

How many jumps between numbers?

Write your answer with a partner.