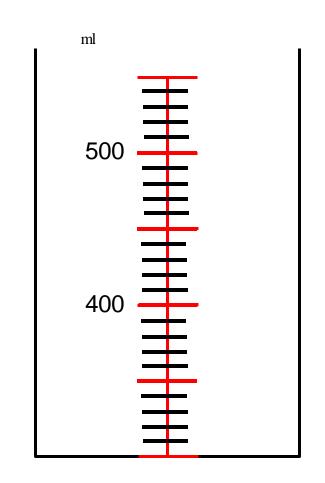

Answer – 160ml

What is the capacity of water?

Write your answer with a partner.

Answer – 280ml

What is the capacity of water?

Write your answer with a partner.

Answer – 475ml

What is the capacity of water?