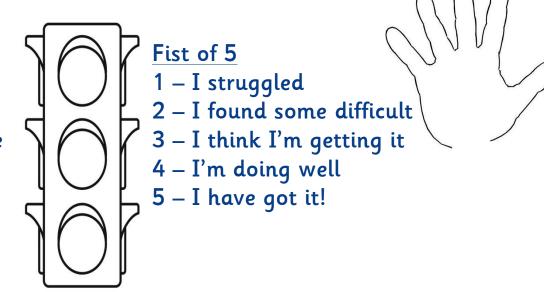

#### Assessment

How did you get on? Choose one way.

Tell me how you feel it went by leaving a comment on the blog.

Draw one of the self assessment methods below.

Traffic light

**Red** – not there yet Orange – getting there Green – got it!