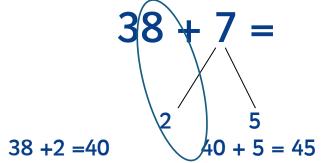

38 + 7 =

Think what does 8 need to make 10? Split the 7 into this number and what's left.