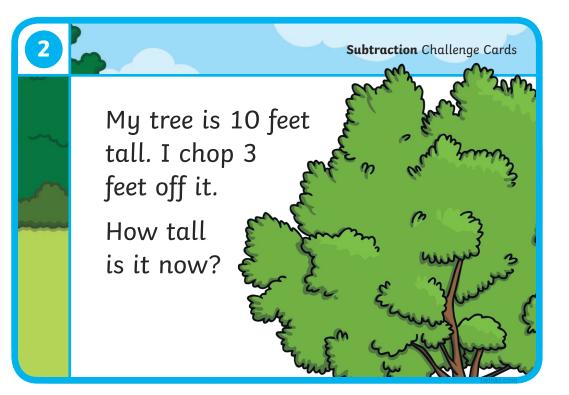

## There are 20 children in the class. 14 are having a school dinner.

How many children are not having a school dinner today?



Subtraction Challenge Cards







My friend swam 9.

How many more lengths did I swim than him? Subtraction Challenge Cards





It takes Alice 12 minutes to run a mile and Emily 16 minutes. How much longer does it take Emily to do the run?

I am collecting stickers. I already have 13 and there is room for 18 in my book.

How many more stickers do I need to collect to fill the book?





Cakes are normally 14p. Today they are 4p cheaper.

How much are the cakes today?



Sweets are normally 15p. Today they are 11p.

How much cheaper are they today?



Subtraction Challenge Cards

Subtraction Challenge Cards





How many did I lose?





## Subtraction Challenge Cards

cost 11p. 

My book cost 20p and my friend's

How much cheaper was his book than mine?



## Subtraction Challenge Cards Answers

1. 6 children 9. 2kg