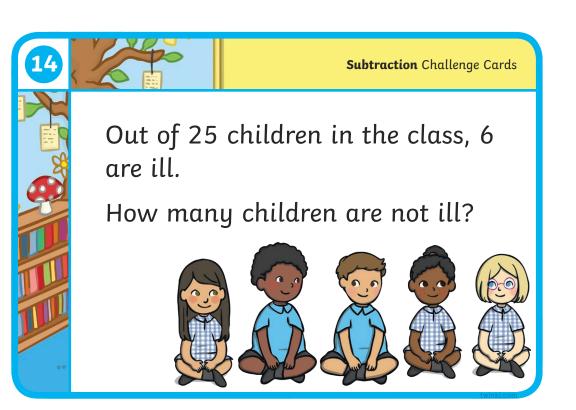

## Subtraction Challenge Cards Answers

1. 6 children 9. 2kg 2. 7 foot 10. 4 minutes 3. 3 lengths 11. 5 stickers 4. 13 years old 12. 10p 5. 9 children 13. 4p 6. 8p 14. 19 children 7. 15p 15. 14 marbles 8. 10cm 16. 9p