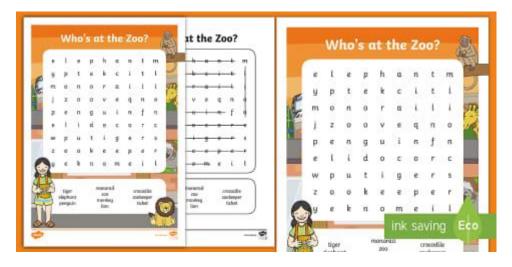

How many words can you find in the Wordsearch?

Listen to the story of Paddington At The Zoo  $\,$ 

 $\underline{https://www.youtube.com/watch?v=9fnRlux-QgU}$ 

Try some animal colouring. Choose your favourite, or draw and colour your own picture.