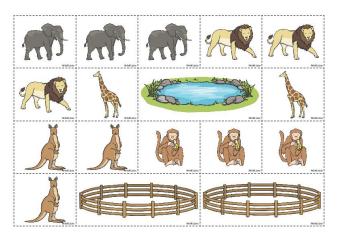

Have a look at the Live Webcams at Edinburgh Zoo. Can you see your favourite animal?

https://www.edinburghzoo.org.uk/webcams/panda-cam/

Design your own zoo. Here are a few ideas, or you can draw your own.