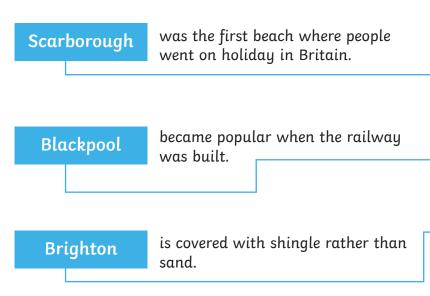

## Popular UK Beaches

There are over 200 beaches in the UK. People have enjoyed coming to the beach for many years.

# Questions

| 1. | A beach is always by the sea. Tick one.                                                   |
|----|-------------------------------------------------------------------------------------------|
|    | □ false                                                                                   |
| 2. | Tick one word which means the same as 'dip your feet in'. $\hfill \square$ swim           |
|    | □ paddle                                                                                  |
|    | □ dive                                                                                    |
| 3. | Name two things you can do at the beach.  1                                               |
|    | 2 <u>.</u>                                                                                |
| 4. | Complete the following sentence.                                                          |
| In | Brighton, the beach is covered in                                                         |
| 5. | Blackpool was the first beach where people went on holiday in Britain.  Tick one.  _ true |
|    | □ false                                                                                   |

# **Answers**

|    | A beach is always by the sea. Tick one.                                                                                                                                                   |
|----|-------------------------------------------------------------------------------------------------------------------------------------------------------------------------------------------|
|    | <b>▼</b> false                                                                                                                                                                            |
| 2. | Tick one word which means the same as 'dip your feet in'. $\hfill \square$ swim                                                                                                           |
|    | <b>▼</b> paddle                                                                                                                                                                           |
|    | □dive                                                                                                                                                                                     |
| 3. | Name two things you can do at the beach.  Accept any two from the following: build a sandcastle; go for a swim or                                                                         |
|    | paddle; play a ball game; have a picnic.                                                                                                                                                  |
| 4. | paddle; play a ball game; have a picnic.  Complete the following sentence.                                                                                                                |
|    |                                                                                                                                                                                           |
| [n | Complete the following sentence.                                                                                                                                                          |
| [n | Complete the following sentence.  Brighton, the beach is covered in <b>shingle rather than sand.</b> 5. Blackpool was the first beach where people went on holiday in Britain.            |
| [n | Complete the following sentence.  Brighton, the beach is covered in <b>shingle rather than sand.</b> 5. Blackpool was the first beach where people went on holiday in Britain.  Tick one. |