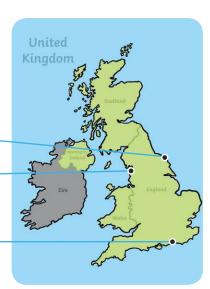

## Popular UK Beaches

There are over 200 beaches in the UK.

Scarborough

Blackpool

Brighton