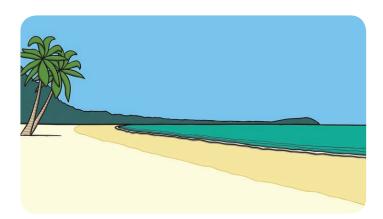

#### What Is a Beach?

- It is made of sand or pebbles.
- It is found next to water.