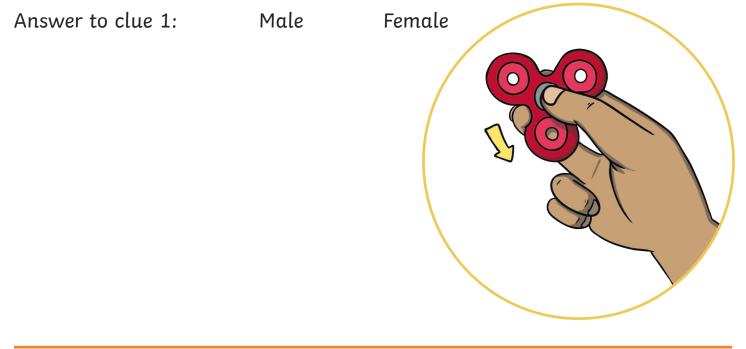

## **Clue 1: Odds or Evens**

Work out the answers to these number statements. If there are more even answers, the fidget spinner muddler is female, if not, the muddler is male.

Put a circle around the correct word.

7 even, 5 odd

The fidget spinner muddler is female.

**Clue 2: Measure with Care** The fidget spinner suspect is in year 4.

Clue 3: What's the Place Value? A **pencil case** found on the floor was made of **plastic**.