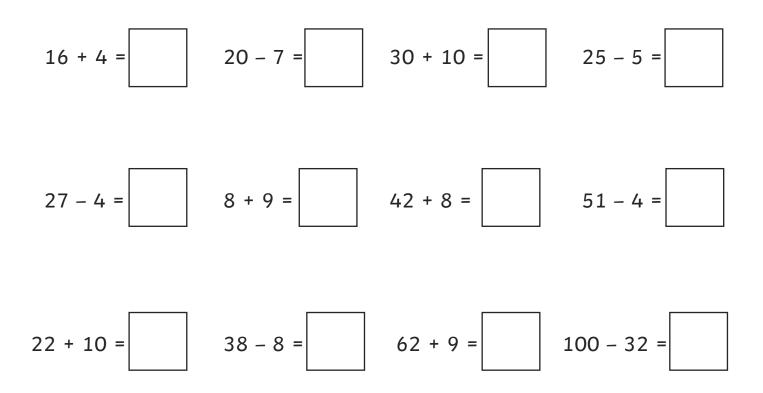

## **Clue 1: Odds or Evens**

Work out the answers to these number statements. If there are more even answers, the fidget spinner muddler is female, if not, the muddler is male.

Put a circle around the correct word.

# Answers

Clue 1: Odds or Evens

| 16 + 4 = <b>20</b>  | 20 – 7 = <b>13</b> | 30 + 10 = <b>40</b> | 25 – 5 <b>= 20</b>   |
|---------------------|--------------------|---------------------|----------------------|
| 27 – 4 = <b>23</b>  | 8 + 9 = <b>17</b>  | 42 + 8 = <b>50</b>  | 51 – 4 <b>= 47</b>   |
| 22 + 10 = <b>32</b> | 38 - 8 <b>= 30</b> | 62 + 9 = <b>71</b>  | 100 - 32 <b>= 68</b> |

7 even, 5 odd

The fidget spinner muddler is female.

**Clue 2: Measure with Care** The fidget spinner suspect is in year 4.

Clue 3: What's the Place Value? A **pencil case** found on the floor was made of **plastic**.