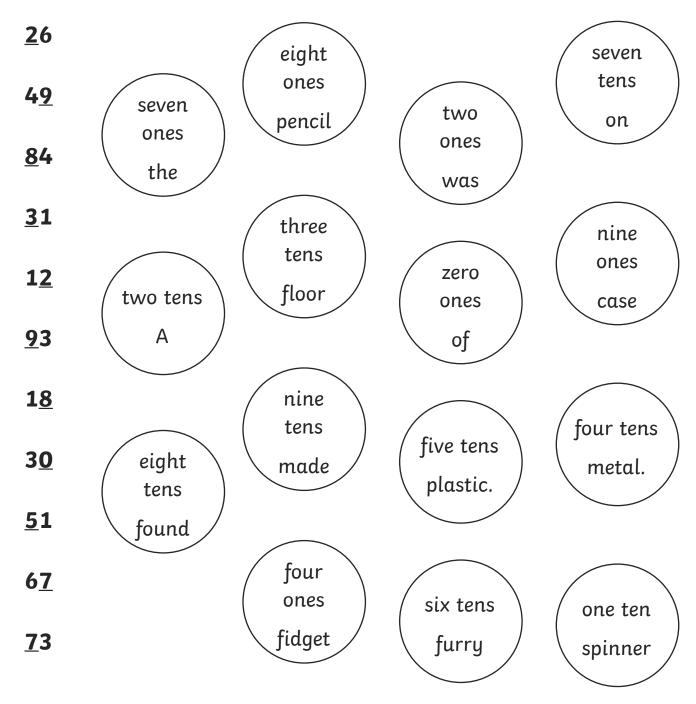

## Clue 3: What's the Place Value?

Work out the place value of the underlined digits and match them up with the correct answer. Order the words to solve clue number three.

Answer to clue 3:

7 even, 5 odd

The fidget spinner muddler is female.

**Clue 2: Measure with Care** The fidget spinner suspect is in year 4.

Clue 3: What's the Place Value? A **pencil case** found on the floor was made of **plastic**.