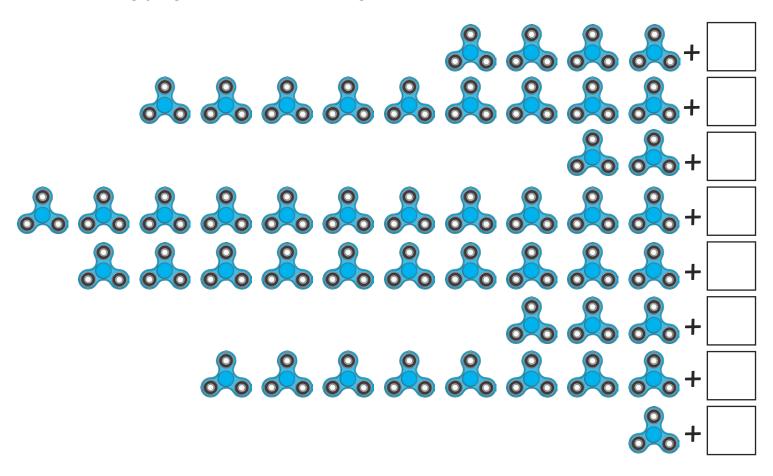

## Clue 4: Number Bonds to 20

How many fidget spinners would you add to make 20

| 17      | 16               | 11            |
|---------|------------------|---------------|
| was     | with             | found.        |
| 20      | 13               | 10            |
| crisps. | dark             | coloured      |
| 12      | 19               | 14            |
| light   | hair             | ready salted. |
| 9       | 3                | 18            |
| А       | cheese and onion | hairbrush     |

Answer to clue 4:

**Clue 4: Number Bonds to 20** A hairbrush with **light coloured hair** was found.