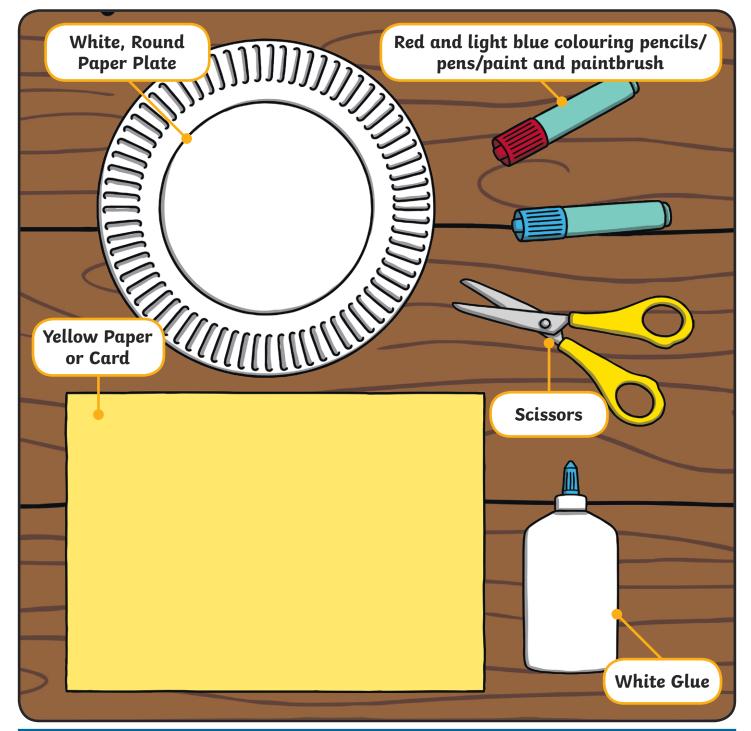

#### You will need:

- White, round paper plate
- White glue
- Scissors

- Yellow paper or card
- Red and light blue colouring pencils/pens/ paint and paintbrush

First, colour or paint a thick blue ring around the outside of your paper plate.

### You will need:

- White, round paper plate
- White glue
- Scissors

- · White paper or card
- Red and light blue colouring pencils/pens/ paint and paintbrush

Step I

First, colour or paint a thick blue ring around the outside of your paper plate.

#### You will need:

- White, round paper plate
- White glue
- Scissors

- Yellow paper or card
- Red and light blue colouring pencils/pens/ paint and paintbrush