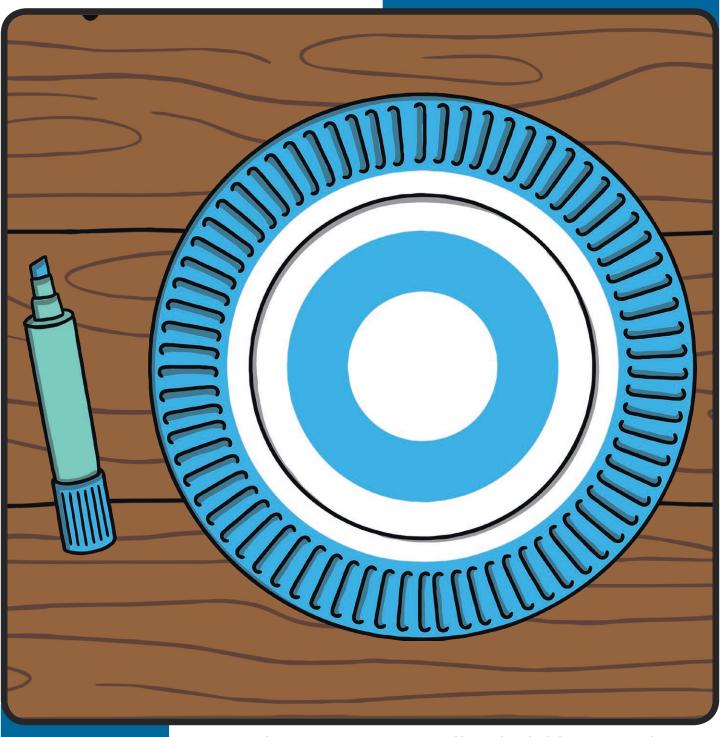

Next, colour or paint a smaller thick blue ring closer to the middle of your paper plate. This will leave a thick white ring in between the two blue rings and a space in the middle of the plate.

Once the blue rings have dried, colour or paint the centre of your paper plate using red.