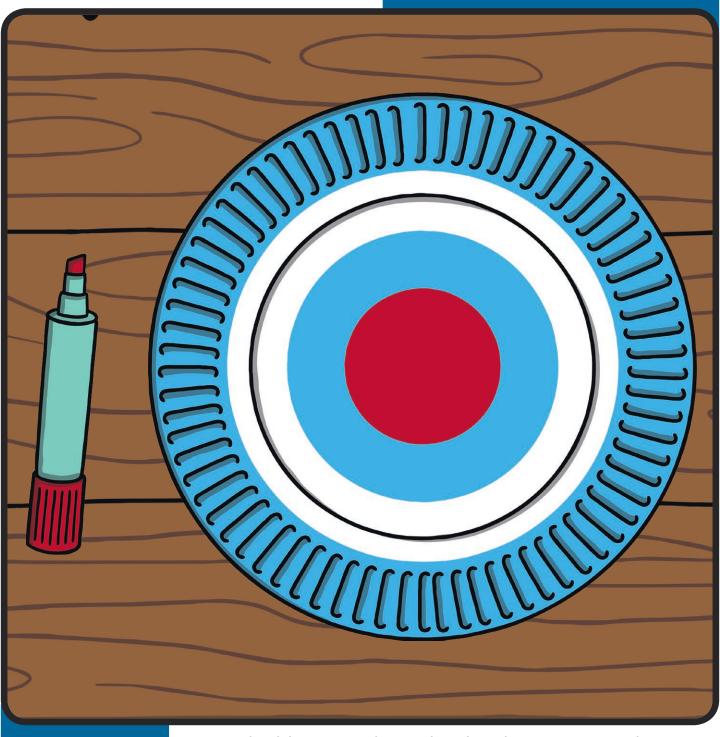

Next, colour or paint a smaller thick blue ring closer to the middle of your paper plate. This will leave a thick white ring in between the two blue rings and a space in the middle of the plate.

Once the blue rings have dried, colour or paint the centre of your paper plate using red.

Now, draw a logo onto either paper or card and use your scissors to cut it out. It should be slightly smaller than the red circle in the middle of your paper plate.

Once the red circle has dried, stick the logo onto the middle of your paper plate using glue. Your shield is now ready to protect you!