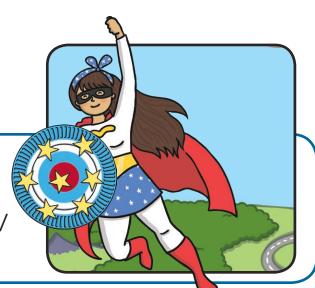

# Superhero Shield

#### You will need:

- White, round paper plate
- White glue
- Scissors

- Yellow paper or card
- Red and light blue colouring pencils/pens/ paint and paintbrush

First, colour or paint a thick blue ring around the outside of your paper plate.