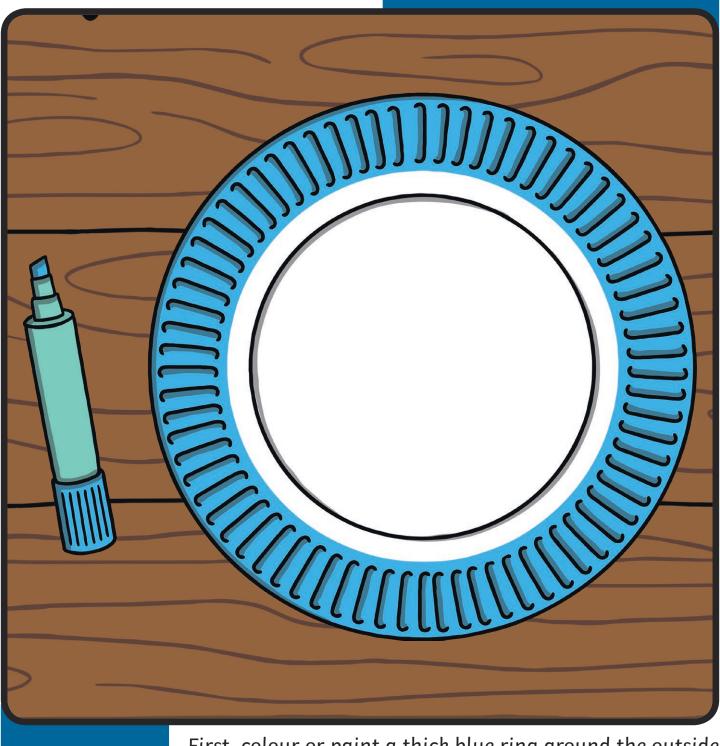

#### You will need:

- White, round paper plate
- White glue
- Scissors

- Yellow paper or card
- Red and light blue colouring pencils/pens/ paint and paintbrush

First, colour or paint a thick blue ring around the outside of your paper plate.