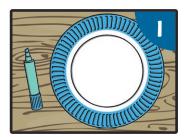

### You will need:

- White, round paper plate
- White glue
- Scissors

- · White paper or card
- Red and light blue colouring pencils/pens/ paint and paintbrush

Step I

First, colour or paint a thick blue ring around the outside of your paper plate.

#### You will need:

- White, round paper plate
- White glue
- Scissors

- Yellow paper or card
- Red and light blue colouring pencils/pens/ paint and paintbrush

First, colour or paint a thick blue ring around the outside of your paper plate.