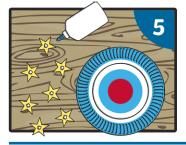

Step 3

Once the blue rings have dried, colour or paint the centre of your paper plate using red.

Step 4

Now, draw a logo onto either paper or card and use your scissors to cut it out. It should be slightly smaller than the red circle in the middle of your paper plate.

Step 5

Once the red circle has dried, stick the logo onto the middle of your paper plate using glue. Your shield is now ready to protect you!