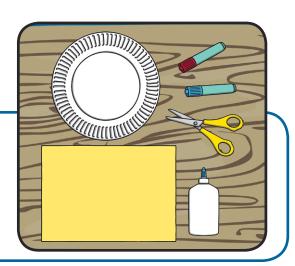

#### You will need:

- White, round paper plate
- White glue
- Scissors

- Yellow paper or card
- Red and light blue colouring pencils/pens/ paint and paintbrush

First, colour or paint a thick blue ring around the outside of your paper plate.

### You will need:

- White, round paper plate
- White glue
- Scissors

- · White paper or card
- Red and light blue colouring pencils/pens/ paint and paintbrush

Step I

First, colour or paint a thick blue ring around the outside of your paper plate.

#### You will need:

- White, round paper plate
- White glue
- Scissors

- Yellow paper or card
- Red and light blue colouring pencils/pens/ paint and paintbrush