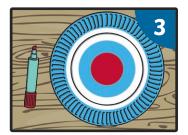

Step 3

Once the blue rings have dried, colour or paint the centre of your paper plate using red.

Step 4

Now, draw a logo onto either paper or card and use your scissors to cut it out. It should be slightly smaller than the red circle in the middle of your paper plate.