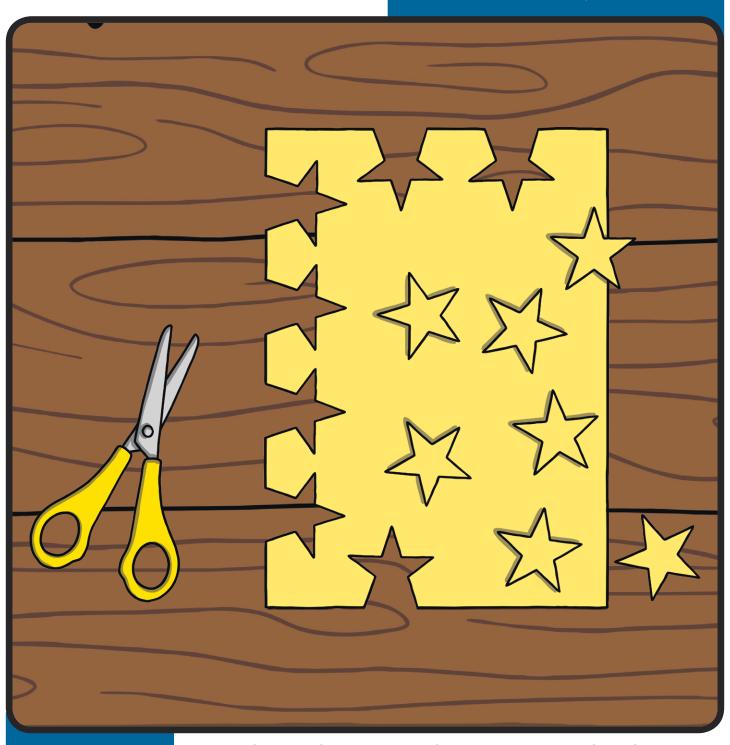

Now, draw a logo onto either paper or card and use your scissors to cut it out. It should be slightly smaller than the red circle in the middle of your paper plate.

Once the red circle has dried, stick the logo onto the middle of your paper plate using glue. Your shield is now ready to protect you!