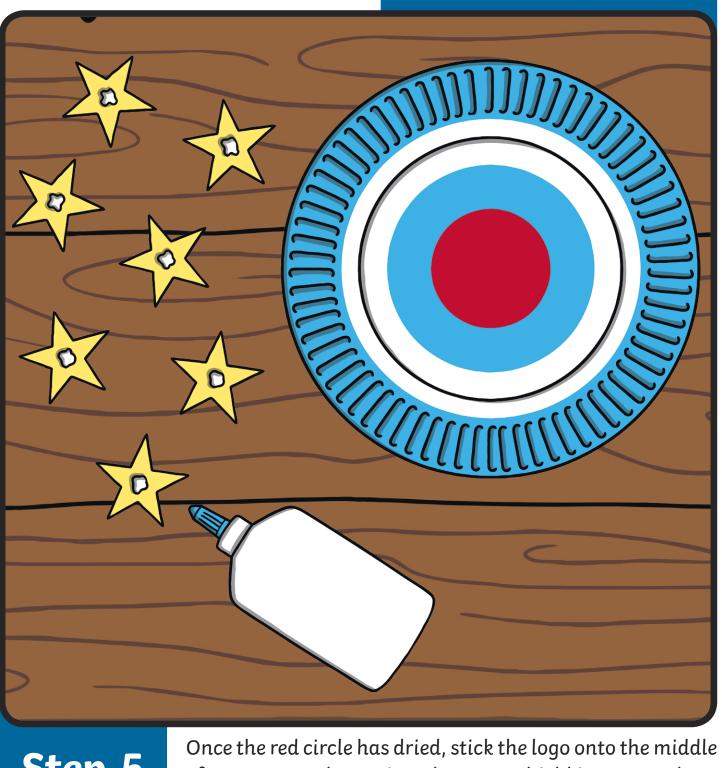

Now, draw a logo onto either paper or card and use your scissors to cut it out. It should be slightly smaller than the red circle in the middle of your paper plate.

Once the red circle has dried, stick the logo onto the middle of your paper plate using glue. Your shield is now ready to protect you!

Step 5

Once the red circle has dried, stick the logo onto the middle of your paper plate using glue. Your shield is now ready to protect you!