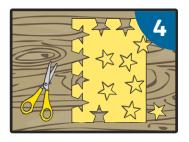

Now, draw a logo onto either paper or card and use your scissors to cut it out. It should be slightly smaller than the red circle in the middle of your paper plate.

Once the red circle has dried, stick the logo onto the middle of your paper plate using glue. Your shield is now ready to protect you!