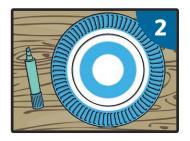

Step 2

Next, colour or paint a smaller thick blue ring closer to the middle of your paper plate. This will leave a thick white ring in between the two blue rings and a space in the middle of the plate.