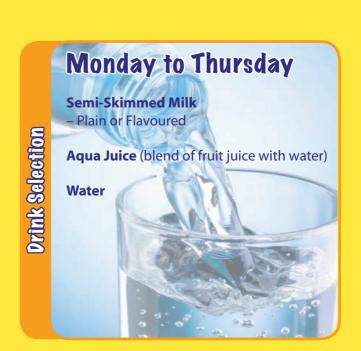

## XCITE

www.westlothianleisure.com www.facebook.com/xcitewestlothianleisure We can arrange for a vegetarian menu to be provided upon request.

Special dietary requirements will be catered for with supported dietary advice.