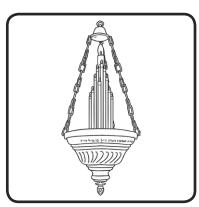

### Parts of a Synagogue

Can you match the picture to its name? Cut out each picture and place it next to the name of the object it shows.





RE | Year | | Places of Worship | Jewish Synagogue | Lesson 2





#### Parts of a Synagogue **Answers**

Can you match the picture to its name? Cut out each picture and place it next to the name of the object it shows.









Eternal Light



### Parts of a Synagogue

How much can you remember about the objects in a synagogue? Cut out each picture and place it next to the description of the object it shows. Can you fill in the missing names?





bimah Eternal Light



## Parts of a Synagogue Answers

How much can you remember about the objects in a synagogue? Cut out each picture and place it next to the description of the object it shows. Can you fill in the missing names?

ark



The special place on the main wall where the Torah is kept.

bimah



The raised platform where the cantor stands and the Torah is placed.

tallit



A shawl worn by men when they pray in the synagogue.

Eternal Light



A light above the ark which is always lit.



### Parts of a Synagogue

Can you match the picture to its descri