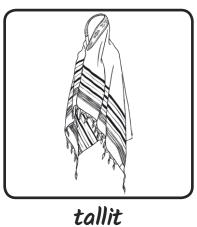

ark

The special place on the main wall where the Torah is kept.

bimah

The raised platform where the cantor stands and the Torah is placed.

tallit

A shawl worn by men when they pray in the synagogue.

Eternal Light