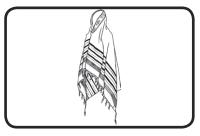

ark

The special place on the main wall where the Torah is kept.

bimah

The raised platform where the cantor stands and the Torah is placed.

tallit

A shawl worn by men when they pray in the synagogue.

Eternal Light