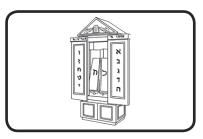

ark

The special place on the main wall where the Torah is kept.

bimah

The raised platform where the cantor stands and the Torah is placed.

tallit

A shawl worn by men when they pray in the synagogue.

Eternal Light