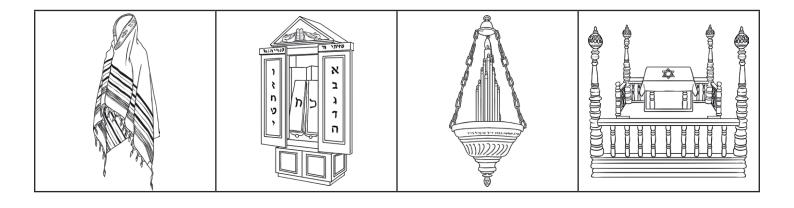

ark

The special place on the main wall where the Torah is kept.

bimah

The raised platform where the cantor stands and the Torah is placed.

tallit

A shawl worn by men when they pray in the synagogue.

Eternal Light

A light above the ark which is always lit.

The special place on the main wall where the Torah is kept.

The raised platform where the cantor stands and the Torah is placed.

A shawl worn by men when they pray in the synagogue.

Eternal Light

A light above the ark which is always lit.