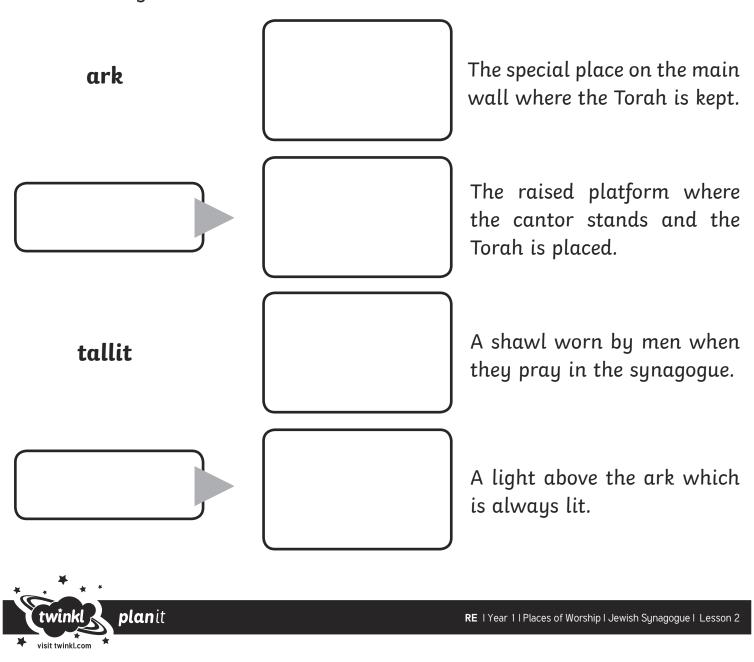

### Parts of a Synagogue

How much can you remember about the objects in a synagogue? Cut out each picture and place it next to the description of the object it shows. Can you fill in the missing names?

ark

The special place on the main wall where the Torah is kept.

bimah

The raised platform where the cantor stands and the Torah is placed.

tallit

A shawl worn by men when they pray in the synagogue.

Eternal Light

A light above the ark which is always lit.