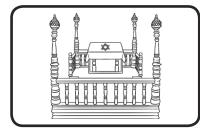

ark

The special place on the main wall where the Torah is kept.

bimah

The raised platform where the cantor stands and the Torah is placed.

tallit

A shawl worn by men when they pray in the synagogue.

Eternal Light