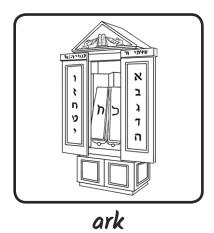

ark

The special place on the main wall where the Torah is kept.

bimah

The raised platform where the cantor stands and the Torah is placed.

tallit

A shawl worn by men when they pray in the synagogue.

Eternal Light