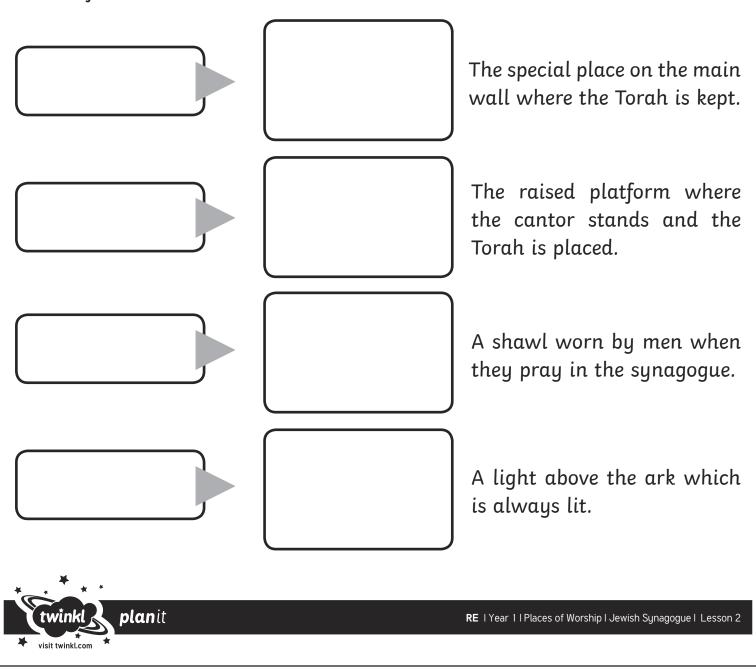

### Parts of a Synagogue

How much can you remember about the objects in a synagogue? Cut out each picture and place it next to the description of the object it shows. Can you fill in the missing names?

ark

The special place on the main wall where the Torah is kept.

bimah

The raised platform where the cantor stands and the Torah is placed.

tallit

A shawl worn by men when they pray in the synagogue.

Eternal Light

A light above the ark which is always lit.