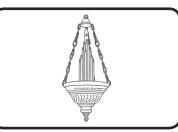

ark

The special place on the main wall where the Torah is kept.

bimah

The raised platform where the cantor stands and the Torah is placed.

tallit

A shawl worn by men when they pray in the synagogue.

Eternal Light

A light above the ark which is always lit.