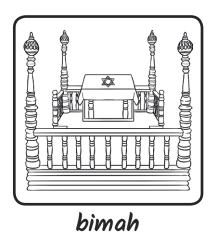

ark

The special place on the main wall where the Torah is kept.

bimah

The raised platform where the cantor stands and the Torah is placed.

tallit

A shawl worn by men when they pray in the synagogue.

Eternal Light