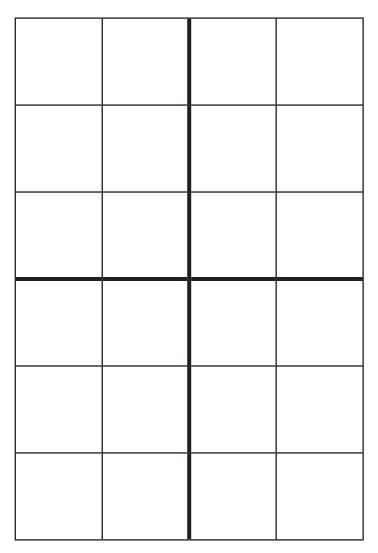

Create a symmetrical picture with two lines of symmetry.

Create a symmetrical picture with one line of symmetry.

Create a symmetrical picture with two lines of symmetry.

Quality Standard Approved

Create a symmetrical picture with four lines of symmetry.