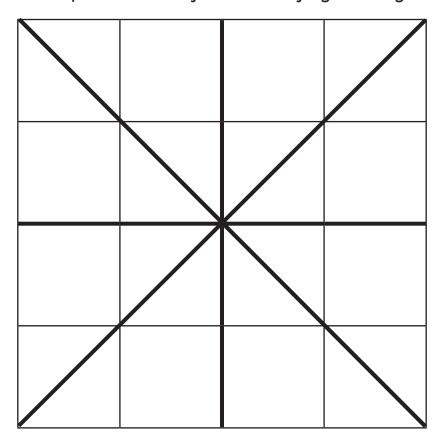

Create a symmetrical picture with two lines of symmetry.

Create a symmetrical picture with one line of symmetry.

Create a symmetrical picture with two lines of symmetry.

Quality Standard Approved

Create a symmetrical picture with four lines of symmetry.