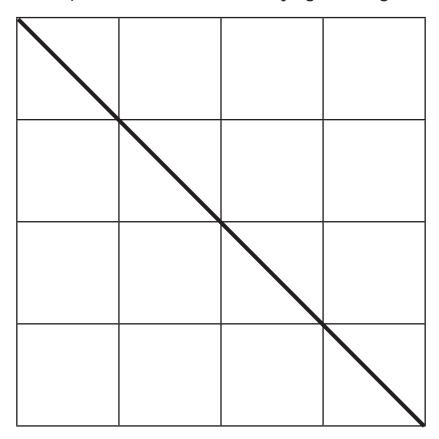

visit twinkl.com

Create a symmetrical picture with one line of symmetry.

Create a symmetrical picture with two lines of symmetry.

twinkl

twinkl
Quality Standard
Approved

Create a symmetrical picture with one line of symmetry.