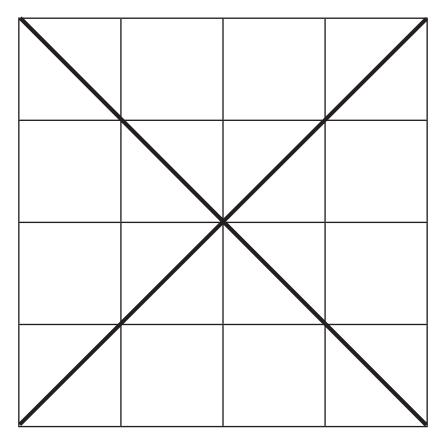

Create a symmetrical picture with two lines of symmetry.

Create a symmetrical picture with one line of symmetry.

Create a symmetrical picture with two lines of symmetry.

Quality Standard Approved

Create a symmetrical picture with four lines of symmetry.