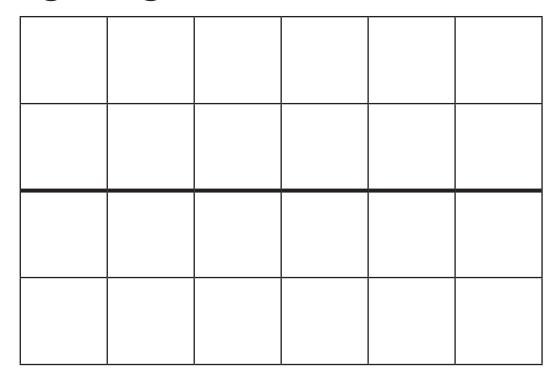

visit twinkl.com

Create a symmetrical picture with one line of symmetry.

Create a symmetrical picture with two lines of symmetry.

twinkl

twinkl
Quality Standard
Approved

Create a symmetrical picture with one line of symmetry.