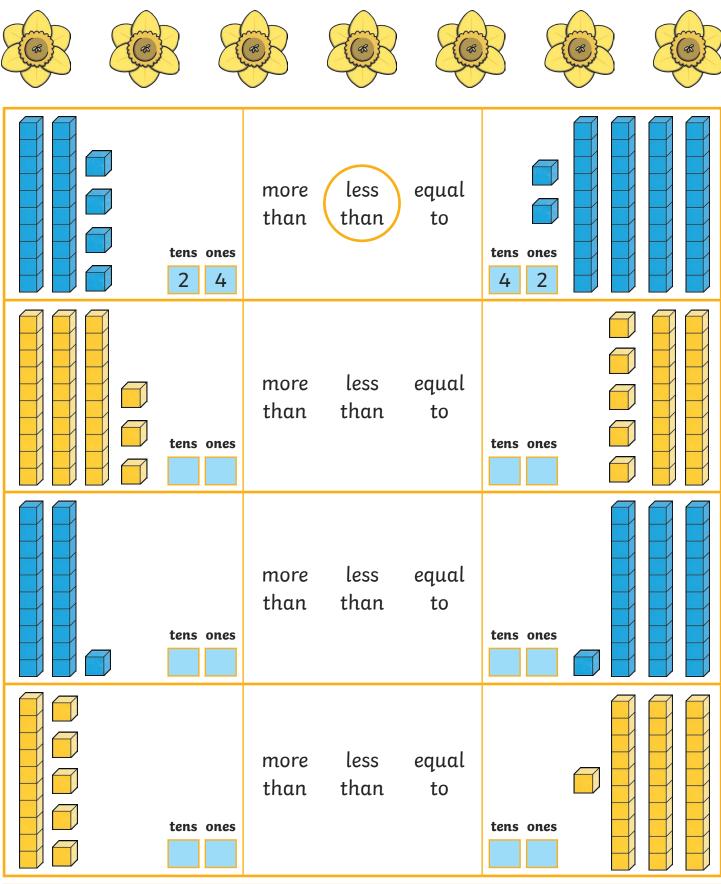

## **Greater Than or Less Than**

Compare these numbers. Write the number shown by the pictures then circle the correct sign. The first one is an example.

| tens ones | more<br>than | less<br>than | equal<br>to | tens ones |
|-----------|--------------|--------------|-------------|-----------|
| tens ones | more<br>than | less<br>than | equal<br>to | tens ones |
| tens ones | more<br>than | less<br>than | equal<br>to | tens ones |
| tens ones | more<br>than | less<br>than | equal<br>to | tens ones |