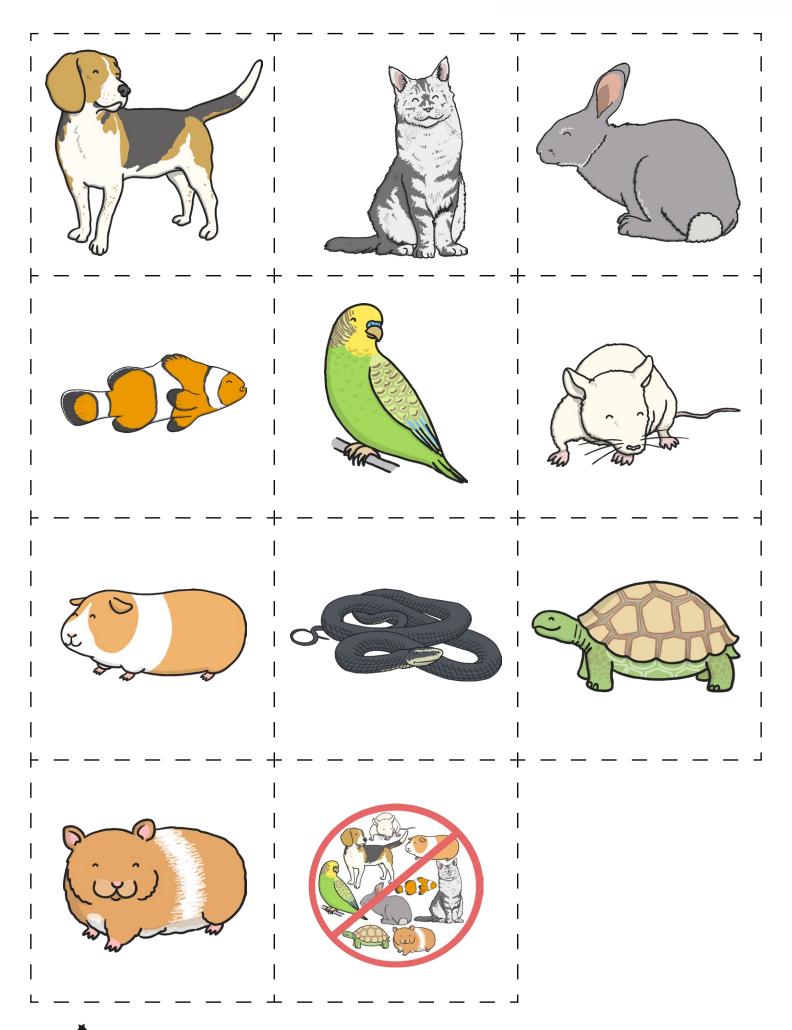

| un chien               | un chat                     | un lapin   |
|------------------------|-----------------------------|------------|
| un poisson             | un oiseau                   | une souris |
| un<br>cochon<br>d'Inde | un serpent                  | une tortue |
| un hamster             | Je n'ai<br>pas<br>d'animal. |            |