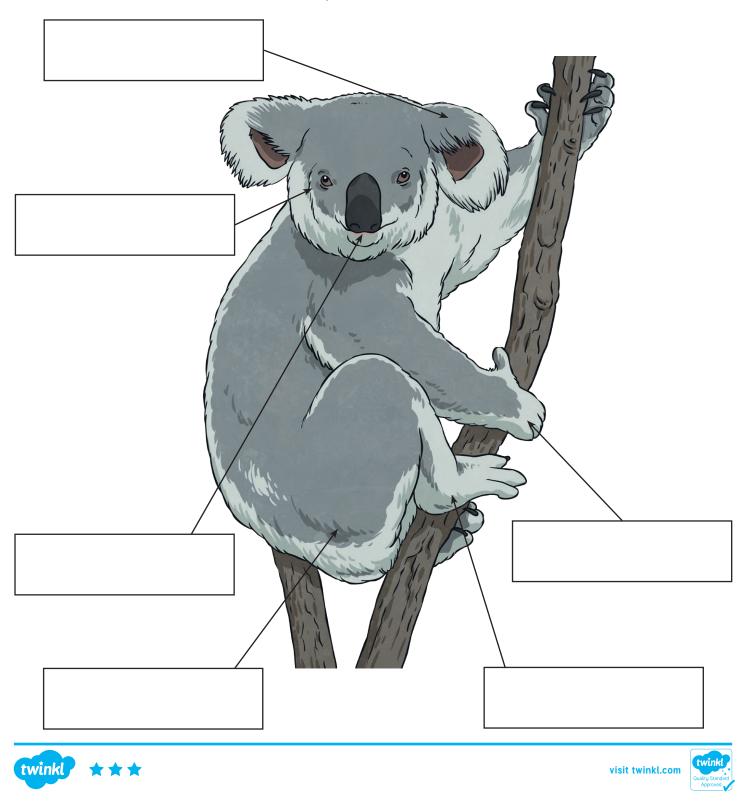

## Parts of a Koala

Cut, sort and paste to label the koala.

small eyes

sharp claws

waterproof fur

black nose

shaggy ears

rough pads

Write about the parts of a koala.

| small<br>eyes  | rough<br>pads     |  |
|----------------|-------------------|--|
| black<br>nose  | shaggy<br>ears    |  |
| sharp<br>claws | waterproof<br>fur |  |