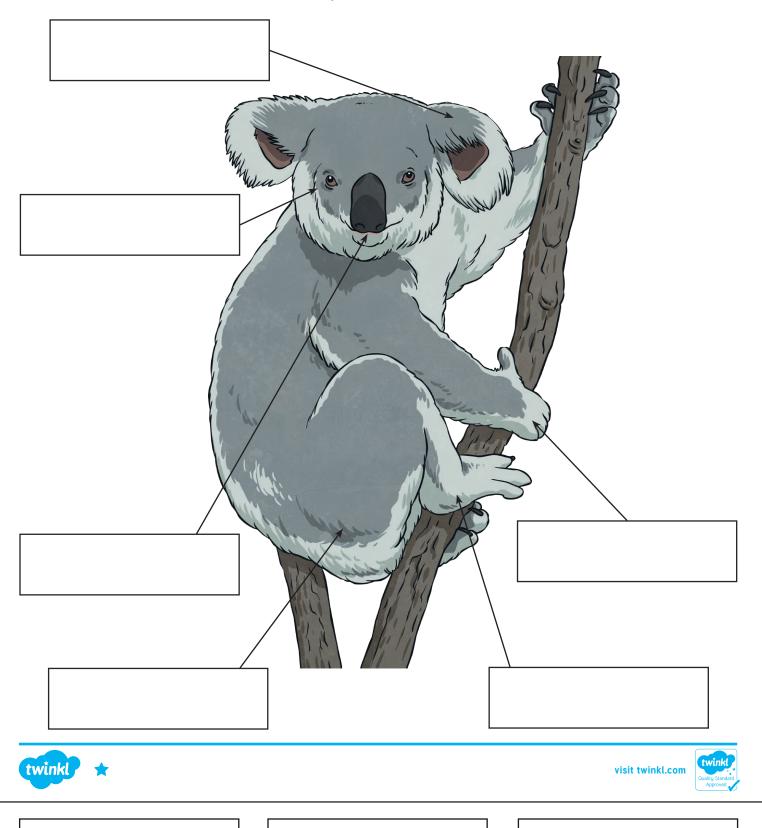

## Parts of a Koala

Cut, sort and paste to label the koala.

eyes claws fur

nose ears pads

Write about the parts of a koala.

| eyes  |  | pads |  |
|-------|--|------|--|
|       |  |      |  |
| nose  |  | ears |  |
| claws |  | fur  |  |