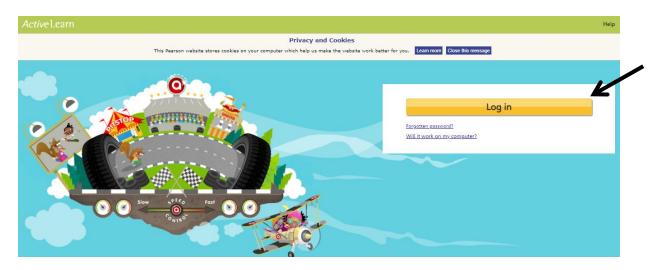

## Active Learn

Click to login and then -

Enter your username and password (both are case sensitive) and the school code. Click to sign in.

Click 'My Stuff' to access work set by your teacher.