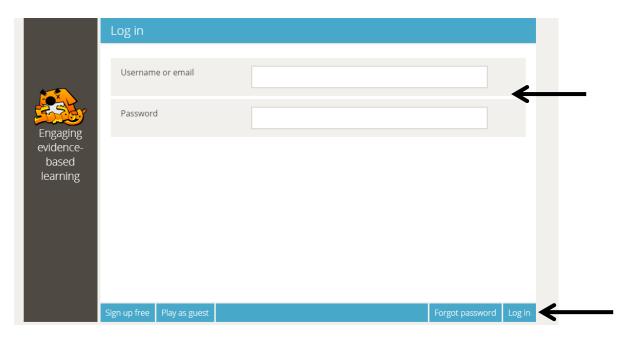

## Sumdog

Then -

Enter your username and password and then select log in at the bottom.

If you are having trouble with your login you can play as a guest but you will not be able to access any tasks that your teacher has set. If possible always use your login.