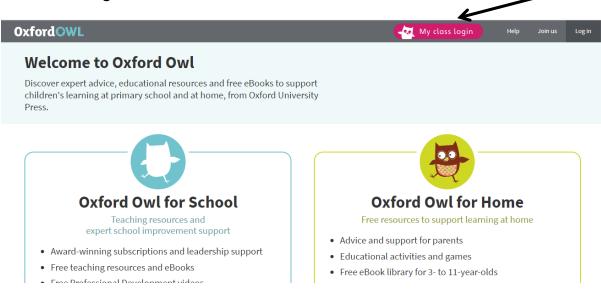

## Oxford Owl

You must click on the pink 'my class login' button. Each class has their own class login.