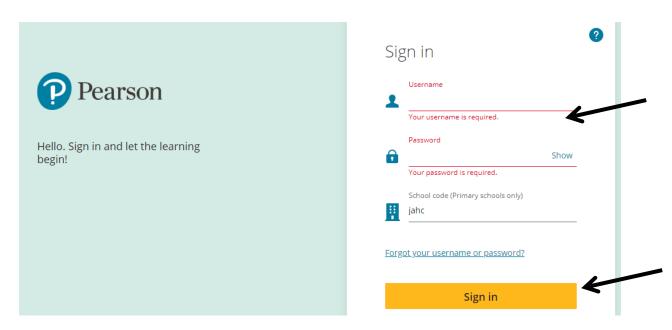

## Active Learn

Click to login and then -

Enter your username and password (both are case sensitive) and the school code. Click to sign in.

Click 'My Stuff' to access work set by your teacher.