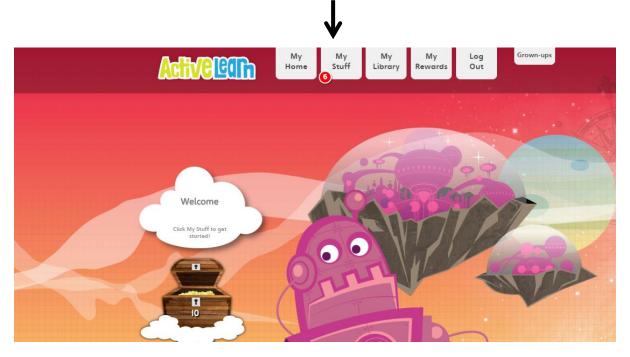

## Active Learn

Click to login and then -

Enter your username and password (both are case sensitive) and the school code. Click to sign in.

Click 'My Stuff' to access work set by your teacher.