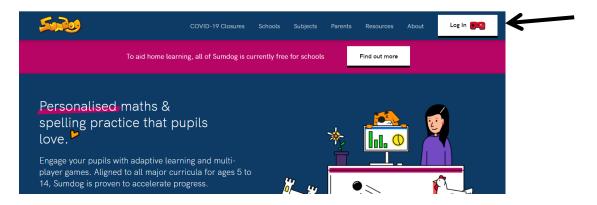

## Sumdog

Then -

Enter your username and password and then select log in at the bottom.

If you are having trouble with your login you can play as a guest but you will not be able to access any tasks that your teacher has set. If possible always use your login.