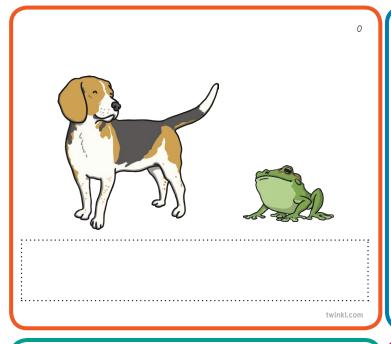

## Set Four: Short o

| The                                        | dog is u | vith the | frog.    | Bob | got | a log | from    | the p | ond.  |
|--------------------------------------------|----------|----------|----------|-----|-----|-------|---------|-------|-------|
| Tom lost his clock. On got hot on his jog. |          |          |          |     |     |       |         | 0     |       |
| The do                                     | og is    | with ti  | he frog. | Bob | got | a lo  | og from | n the | pond. |
| Tom                                        | lost     | his      | clock.   | Don | got | hot   | on      | his   | jog.  |