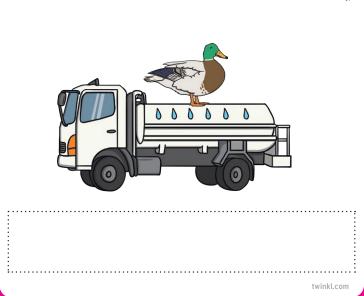

| is     | wet.    | Jen <sup>e</sup> | met De           | eb on            | a<br>a | jet. |  |  |

## Set Four: Short o









| The                                        | dog is u | vith the | frog.    | Bob | got | a log | from    | the p | ond.  |
|--------------------------------------------|----------|----------|----------|-----|-----|-------|---------|-------|-------|
| Tom lost his clock. On got hot on his jog. |          |          |          |     |     |       |         | 0     |       |
| The do                                     | og is    | with ti  | he frog. | Bob | got | a lo  | og from | n the | pond. |
| Tom                                        | lost     | his      | clock.   | Don | got | hot   | on      | his   | jog.  |

#### Set Five: Short u









| Ви  | d<br>d and                                       | <br>' the | рир с | <br>can ru | и<br>1 <b>п</b> . | Gu  | s can | јитр | in t | -he m | ud.    |
|-----|--------------------------------------------------|-----------|-------|------------|-------------------|-----|-------|------|------|-------|--------|
| 7   | The pup is on the rug. The duck is on the truck. |           |       |            |                   |     |       |      |      |       |        |
| Bud | and                                              | the       | рир   | can        | run.              | Gus | can   | jump | in   | the   | mud.   |
| The | рир                                              | İS        | on    | the        | rug.              | The | duck  | İS   | on   | the   | truck. |

### Set Six: