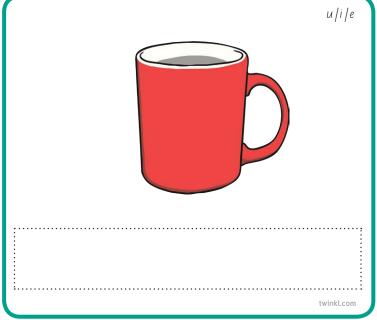

### Set Six: Mixed

| T   | he rat       | can jump   | a/u          |        | The sun      | is hot      | u i o                  |
|-----|--------------|------------|--------------|--------|--------------|-------------|------------------------|
|     | The mug      | is red.    | u fi fe      | The    | dog is       | on the      | bed.                   |
| The | rat          | aju<br>Can | jump.        | The    | ujijo<br>SUN | u Ji<br>İ S | hot.                   |
| The | ulile<br>MUA | u/i/e      | ulile<br>Kad | 7 ha d | 0/i/e 0/i/e  | 0/i/e       | olile olile<br>the hed |