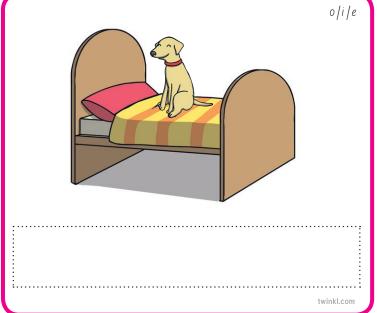

### Set Six: Mixed

| T   | he rat       | can jump   | a/u          |        | The sun      | is hot      | u i o                  |
|-----|--------------|------------|--------------|--------|--------------|-------------|------------------------|
|     | The mug      | is red.    | u fi fe      | The    | dog is       | on the      | bed.                   |
| The | rat          | aju<br>Can | jump.        | The    | ujijo<br>SUN | u Ji<br>İ S | hot.                   |
| The | ulile<br>MUA | u/i/e      | ulile<br>Kad | 7 ha d | 0/i/e 0/i/e  | 0/i/e       | olile olile<br>the hed |