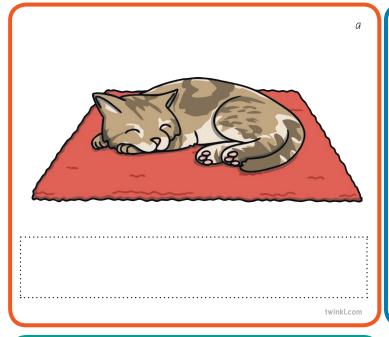

### Set One: Short a

| Т   | he cat | is on | a mai    | a<br>† . | Т   | he mai | n has   | a hat. | а    |
|-----|--------|-------|----------|----------|-----|--------|---------|--------|------|
| -   | The ra | t had | a nap.   | а        | Т   | he ran | n has   | a bag. | а    |
| The | cat    | is Of | a<br>1 a | mat.     | The | man    | a<br>AS | a<br>A | hat. |
| The | rat    | had   | a<br>A   | nap.     | The | ram    | has     | a<br>A | bag. |