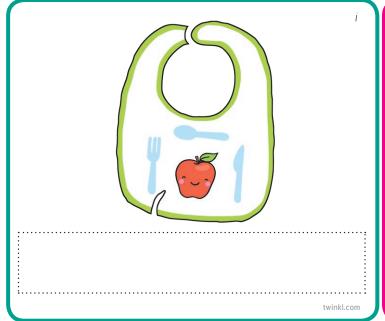

#### Set Five: Short u

| Ви  | d<br>d and                                       | <br>' the | рир с | <br>can ru | и<br>1 <b>п</b> . | Gu  | s can | јитр | in t | -he m | ud.    |
|-----|--------------------------------------------------|-----------|-------|------------|-------------------|-----|-------|------|------|-------|--------|
| 7   | The pup is on the rug. The duck is on the truck. |           |       |            |                   |     |       |      |      |       |        |
| Bud | and                                              | the       | рир   | can        | run.              | Gus | can   | jump | in   | the   | mud.   |
| The | рир                                              | İS        | on    | the        | rug.              | The | duck  | İS   | on   | the   | truck. |