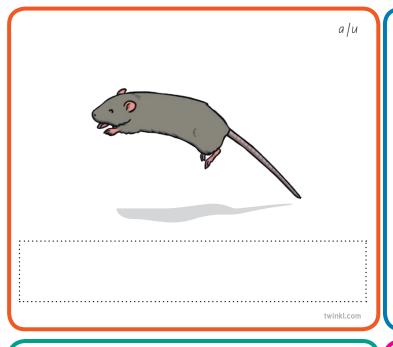

### Set Six: Mixed

| T   | he rat       | can jump   | a/u          |        | The sun      | is hot      | u i o                  |
|-----|--------------|------------|--------------|--------|--------------|-------------|------------------------|
|     | The mug      | is red.    | u fi fe      | The    | dog is       | on the      | bed.                   |
| The | rat          | aju<br>Can | jump.        | The    | ujijo<br>SUN | u Ji<br>İ S | hot.                   |
| The | ulile<br>MUA | u/i/e      | ulile<br>Kad | 7 ha d | 0/i/e 0/i/e  | 0/i/e       | olile olile<br>the hed |