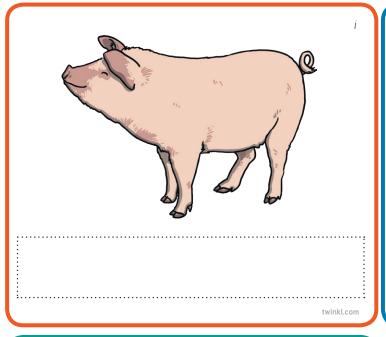

# Set Two: Short i

| The pig is big. |                                              |   |     |    |     |     | The lid is on the bin. |      |       |       |  |  |  |
|-----------------|----------------------------------------------|---|-----|----|-----|-----|------------------------|------|-------|-------|--|--|--|
| The             | The bib has a rip in it. Jim is on the ship. |   |     |    |     |     |                        |      |       |       |  |  |  |
| The             | pig                                          | İ | is  | b  | ig. | The | lid                    | is o | n the | bin.  |  |  |  |
| The bib         | has                                          | а | rip | in | it. | Jim | İS                     | on   | the   | ship. |  |  |  |