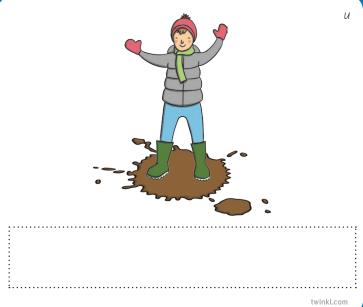

et          | is     | wet.    | Jen <sup>e</sup> | met De           | eb on            | a<br>a | jet. |  |  |

## Set Four: Short o









| The                                        | dog is u | vith the | frog.    | Bob | got | a log | from    | the p | ond.  |
|--------------------------------------------|----------|----------|----------|-----|-----|-------|---------|-------|-------|
| Tom lost his clock. On got hot on his jog. |          |          |          |     |     |       |         | 0     |       |
| The do                                     | og is    | with ti  | he frog. | Bob | got | a lo  | og from | n the | pond. |
| Tom                                        | lost     | his      | clock.   | Don | got | hot   | on      | his   | jog.  |

#### Set Five: Short u









| Ви  | d<br>d and                                       | <br>' the | рир с | <br>can ru | и<br>1 <b>п</b> . | Gu  | s can | јитр | in t | -he m | ud.    |
|-----|--------------------------------------------------|-----------|-------|------------|-------------------|-----|-------|------|------|-------|--------|
| 7   | The pup is on the rug. The duck is on the truck. |           |       |            |                   |     |       |      |      |       |        |
| Bud | and                                              | the       | рир   | can        | run.              | Gus | can   | jump | in   | the   | mud.   |
| The | рир                                              | İS        | on    | the        | rug.              | The | duck  | İS   | on   | the   | truck. |

### Set