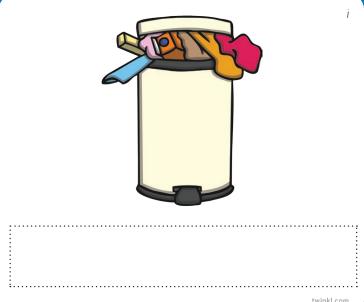

## Set Four: Short o

| The                                        | dog is u | vith the | frog.    | Bob | got | a log | from    | the p | ond.  |
|--------------------------------------------|----------|----------|----------|-----|-----|-------|---------|-------|-------|
| Tom lost his clock. On got hot on his jog. |          |          |          |     |     |       |         | 0     |       |
| The do                                     | og is    | with ti  | he frog. | Bob | got | a lo  | og from | n the | pond. |
| Tom                                        | lost     | his      | clock.   | Don | got | hot   | on      | his   | jog.  |