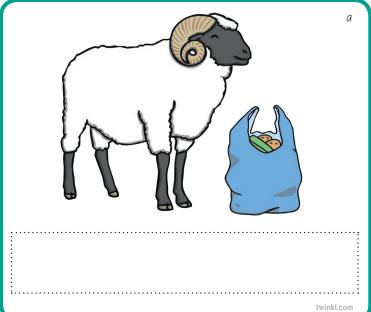

### Set One: Short a

| Т   | he cat | is on | a mai    | a<br>† . | Т   | he mai | n has   | a hat. | а    |
|-----|--------|-------|----------|----------|-----|--------|---------|--------|------|
| -   | The ra | t had | a nap.   | а        | Т   | he ran | n has   | a bag. | а    |
| The | cat    | is Of | a<br>1 a | mat.     | The | man    | a<br>AS | a<br>A | hat. |
| The | rat    | had   | a<br>A   | nap.     | The | ram    | has     | a<br>A | bag. |