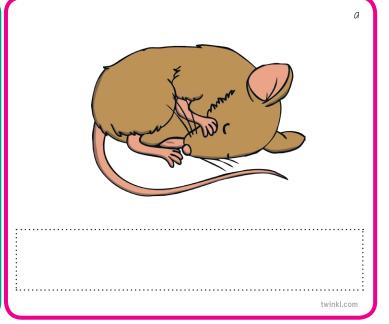

#### Set Five: Short u

| Ви  | d<br>d and                                       | <br>' the | рир с | <br>can ru | и<br>1 <b>п</b> . | Gu  | s can | јитр | in t | -he m | ud.    |
|-----|--------------------------------------------------|-----------|-------|------------|-------------------|-----|-------|------|------|-------|--------|
| 7   | The pup is on the rug. The duck is on the truck. |           |       |            |                   |     |       |      |      |       |        |
| Bud | and                                              | the       | рир   | can        | run.              | Gus | can   | jump | in   | the   | mud.   |
| The | рир                                              | İS        | on    | the        | rug.              | The | duck  | İS   | on   | the   | truck. |