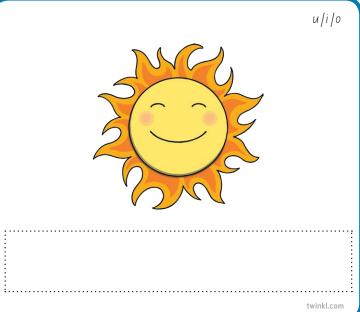

### Set Six: Mixed

| T   | he rat       | can jump   | a/u          |        | The sun      | is hot      | u i o                  |
|-----|--------------|------------|--------------|--------|--------------|-------------|------------------------|
|     | The mug      | is red.    | u fi fe      | The    | dog is       | on the      | bed.                   |
| The | rat          | aju<br>Can | jump.        | The    | ujijo<br>SUN | u Ji<br>İ S | hot.                   |
| The | ulile<br>MUA | u/i/e      | ulile<br>Kad | 7 ha d | 0/i/e 0/i/e  | 0/i/e       | olile olile<br>the hed |