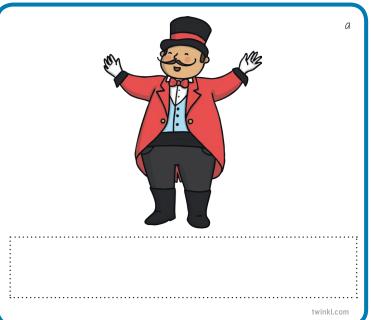

## Set Three: Short e

| The                                       | pen is       | on the | bed.    | T                | he men           | fed the          | hen.   |      |  |  |
|-------------------------------------------|--------------|--------|---------|------------------|------------------|------------------|--------|------|--|--|
| The net is wet.  e  Jen met Deb on a jet. |              |        |         |                  |                  |                  |        |      |  |  |
| The pe                                    | e e<br>en is | on t   | he bed. | The              | men <sup>e</sup> | fed <sup>e</sup> | the    | hen. |  |  |
| The                                       | net          | is     | wet.    | Jen <sup>e</sup> | met De           | eb on            | a<br>a | jet. |  |  |