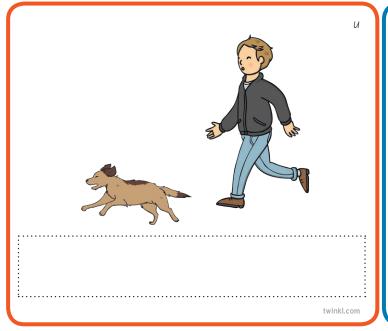

net          | is     | wet.    | Jen <sup>e</sup> | met De           | eb on            | a<br>a | jet. |  |  |

## Set Four: Short o









| The                                        | dog is u | vith the | frog.    | Bob | got | a log | from    | the p | ond.  |
|--------------------------------------------|----------|----------|----------|-----|-----|-------|---------|-------|-------|
| Tom lost his clock. On got hot on his jog. |          |          |          |     |     |       |         | 0     |       |
| The do                                     | og is    | with ti  | he frog. | Bob | got | a lo  | og from | n the | pond. |
| Tom                                        | lost     | his      | clock.   | Don | got | hot   | on      | his   | jog.  |

#### Set Five: Short u









| Ви  | d<br>d and                                       | <br>' the | рир с | <br>can ru | и<br>1 <b>п</b> . | Gu  | s can | јитр | in t | -he m | ud.    |
|-----|--------------------------------------------------|-----------|-------|------------|-------------------|-----|-------|------|------|-------|--------|
| 7   | The pup is on the rug. The duck is on the truck. |           |       |            |                   |     |       |      |      |       |        |
| Bud | and                                              | the       | рир   | can        | run.              | Gus | can   | jump | in   | the   | mud.   |
| The | рир                                              | İS        | on    | the        | rug.              | The | duck  | İS   | on   | the   | truck. |

### Se