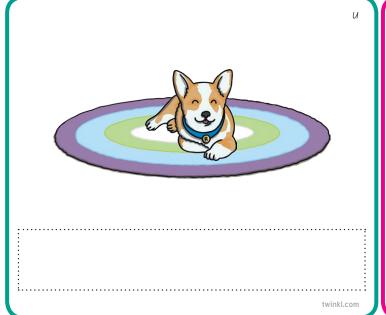

| is     | wet.    | Jen <sup>e</sup> | met De           | eb on            | a<br>a | jet. |  |  |

## Set Four: Short o









| The                                        | dog is u | vith the | frog.    | Bob | got | a log | from    | the p | ond.  |
|--------------------------------------------|----------|----------|----------|-----|-----|-------|---------|-------|-------|
| Tom lost his clock. On got hot on his jog. |          |          |          |     |     |       |         | 0     |       |
| The do                                     | og is    | with ti  | he frog. | Bob | got | a lo  | og from | n the | pond. |
| Tom                                        | lost     | his      | clock.   | Don | got | hot   | on      | his   | jog.  |

#### Set Five: Short u









| Ви  | d<br>d and                                       | <br>' the | рир с | <br>can ru | и<br>1 <b>п</b> . | Gu  | s can | јитр | in t | -he m | ud.    |
|-----|--------------------------------------------------|-----------|-------|------------|-------------------|-----|-------|------|------|-------|--------|
| 7   | The pup is on the rug. The duck is on the truck. |           |       |            |                   |     |       |      |      |       |        |
| Bud | and                                              | the       | рир   | can        | run.              | Gus | can   | jump | in   | the   | mud.   |
| The | рир                                              | İS        | on    | the        | rug.              | The | duck  | İS   | on   | the   | truck. |

### Set Si