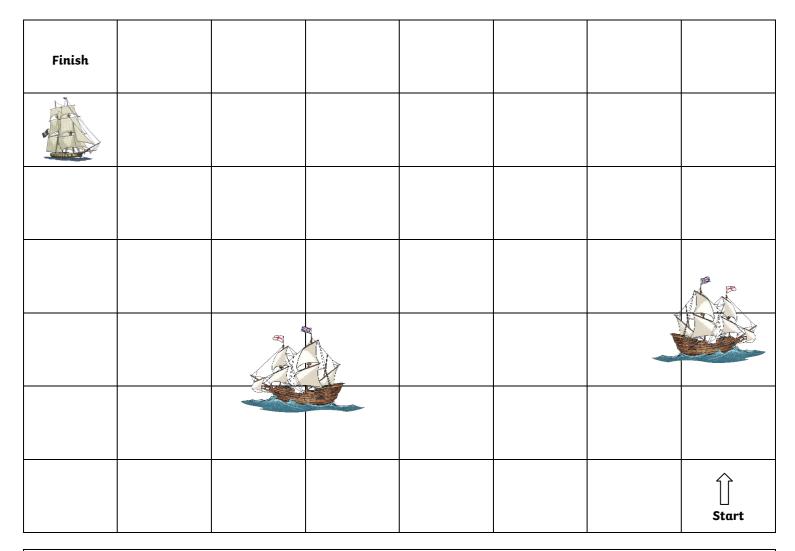

1. Start facing **north**. Follow the directions to sail safely across the ocean. **Colour in your path**.

- 1. Forward 1
- 2. Turn 270° anticlockwise
- 3. Forward 3
- 4. Turn a right angle clockwise
- 5. Forward 2
- 6. Turn  $\frac{1}{4}$  anticlockwise
- 7. Forward 3
- 8. Turn 270° clockwise
- 9. Forward 3
- 10. Turn 90° clockwise
- 11. Forward 1
- 12. Turn  $\frac{3}{4}$  anticlockwise
- 13. Forward 4
- 14. Turn east
- 15. Forward 1
- 16. Turn north
- 17. Forward 2
- 18. Turn 90º anticlockwise
- 19. Forward 1