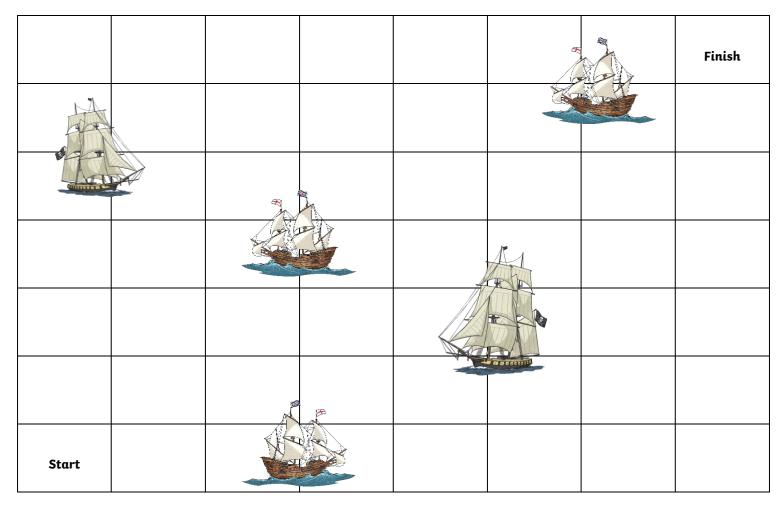

2. Can you write the directions which will allow safe passage across this dangerous sea and avoiding ships? You can move diagonally.

Write your instructions in here, and remember to number the steps.

Additional space for instructions.