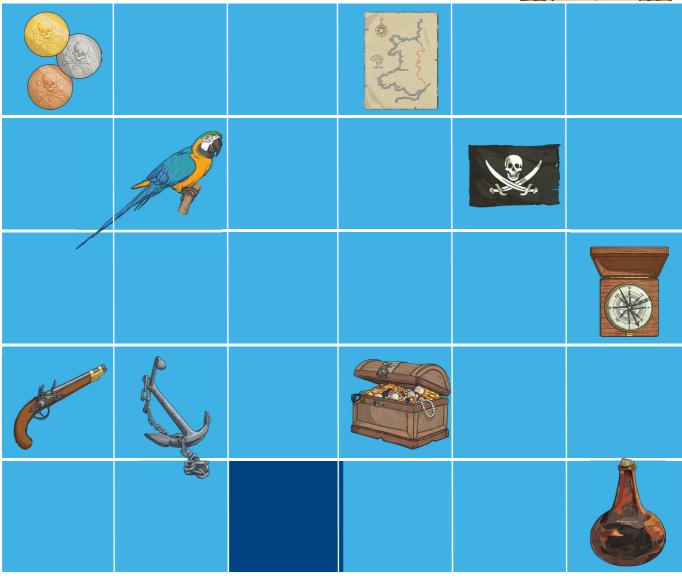

## Pirate Paraphernalia

**Following Directions** 

This very messy pirate has left his stuff everywhere! Can you follow the directions and help him gather it all up?

## **Following Directions**

For each set of directions, start facing north from the dark blue square.

| 1. | Forward 1, ¼ turn anticlockwise, forward 2 =                                             |
|----|------------------------------------------------------------------------------------------|
| 2. | ½ turn clockwise, forward 2, ½ turn anticlockwise, forward 3 =                           |
| 3. | Forward 2, ¼ turn clockwise, forward 1, ¼ turn anticlockwise, forward 2 =                |
| 4. | Forward 3, ¼ turn anticlockwise, forward 1, ¼ turn clockwise, back 2 =                   |
| 5. | ½ turn clockwise, forward 3, ¾ turn anticlockwise, back 1, ½ turn clockwise, forward 2 = |
| 6. | 3⁄4 turn anticlockwise, forward 3 =                                                      |
| 7. | Forward 2, ¾ turn anticlockwise, forward 3 =                                             |
| 8. | ¾ turn anticlockwise, back 1, ¼ turn anticlockwise,                                      |
|    | forward 4, ¼ turn anticlockwise, forward 1 =                                             |
| 9. | Forward 3, ¼ turn anticlockwise, forward 1 =                                             |

## **Squares - Pirate Map Coordinates**

I can read, write and plot coordinates in the first quadrant.

What is at these coordinates on the pirate map?

Write the coordinate of these places on the pirate map:

Plot these coordinates on the grid using a cross.

(B,1)

(N,5)

(I,5)

(D,9)

(H,10)