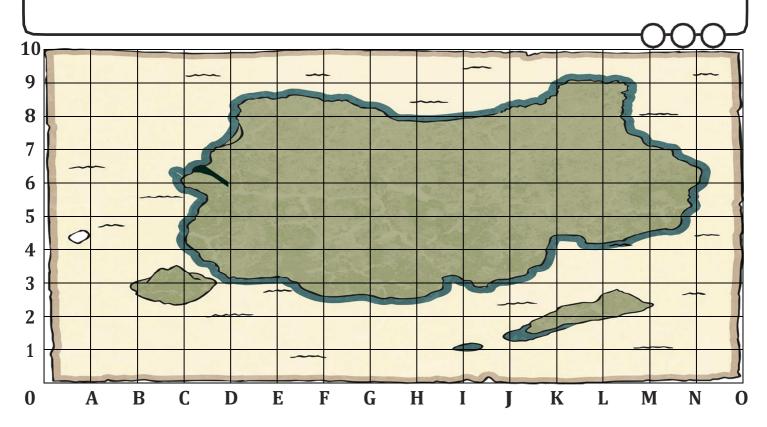

## **Squares - Pirate Map Coordinates**

I can read, write and plot coordinates in the first quadrant.

What is at these coordinates on the pirate map?

Write the coordinate of these places on the pirate map:

Plot these coordinates on the grid using a cross.

(B,1)

(N,5)

(I,5)

(D,9)

(H,10)