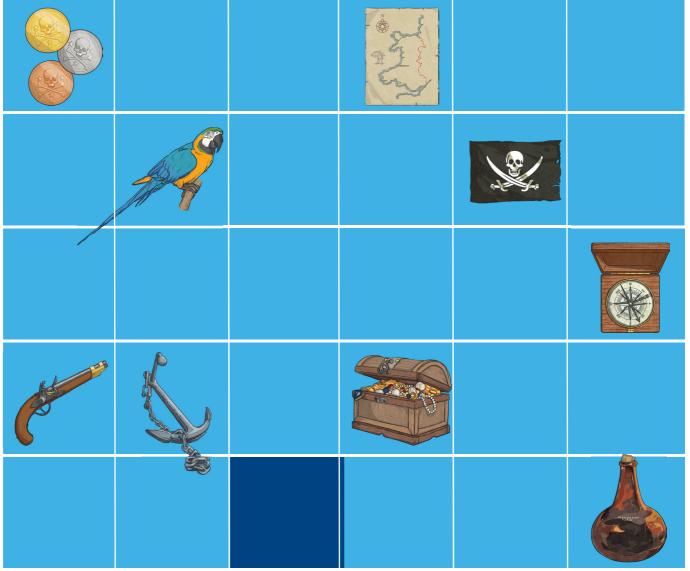

#### **Following Directions**

This very messy pirate has left his stuff everywhere! Can you follow the directions and help him gather it all up?

# **Pirate Paraphernalia**

#### **Following Directions**

For each set of directions, start facing north from the dark blue square.

| 1. | Forward 2, left 2, back 1 =                              |
|----|----------------------------------------------------------|
| 2. | Right 2, forward 2, left 1, forward 1, right 1 =         |
| 3. | Left 1, forward 2, left 1, forward 2, right 2 =          |
| 4. | Left 2, forward 3, right 1, down 2 =                     |
| 5. | Forward 4, right 2, down 3, left 1 =                     |
| 6. | Forward 2, right 2, back 1, right 1, back 1 =            |
| 7. | Left 1, forward 2, right 2, forward 1, right 2, back 1 = |
| 8. | Right 2, forward 2, left 4, forward 2 =                  |

9. Right 2, forward 3, right 1, forward 1, left 2, back 1, left 2 = \_