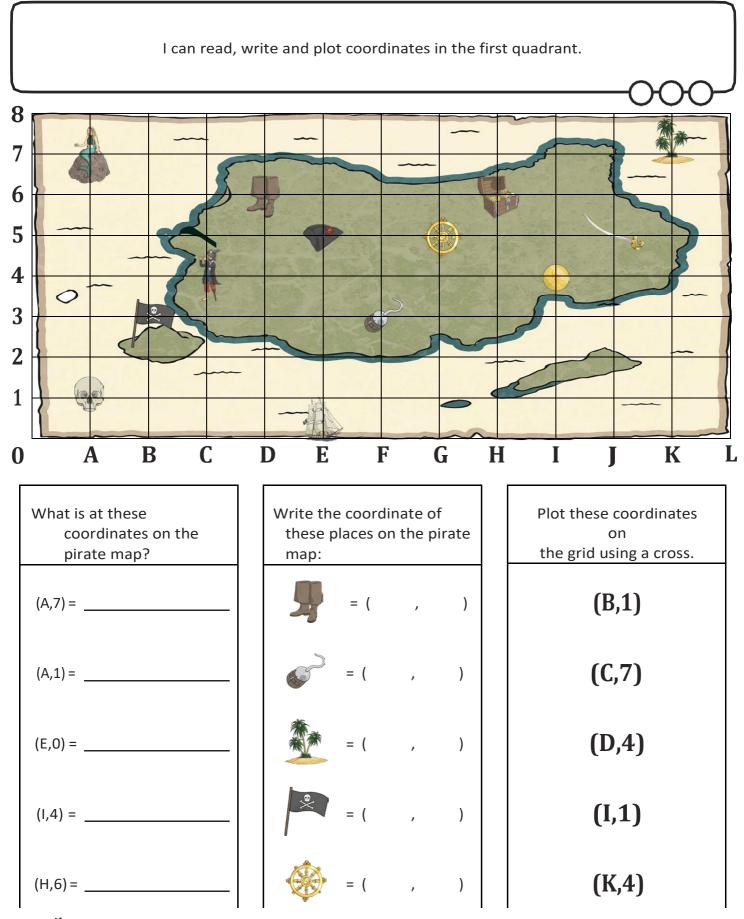

### **Triangles - Pirate Map Coordinates**

Primary 5 | Shape, Position & Movement | Coordinates | Mrs Davies & Miss Gorman