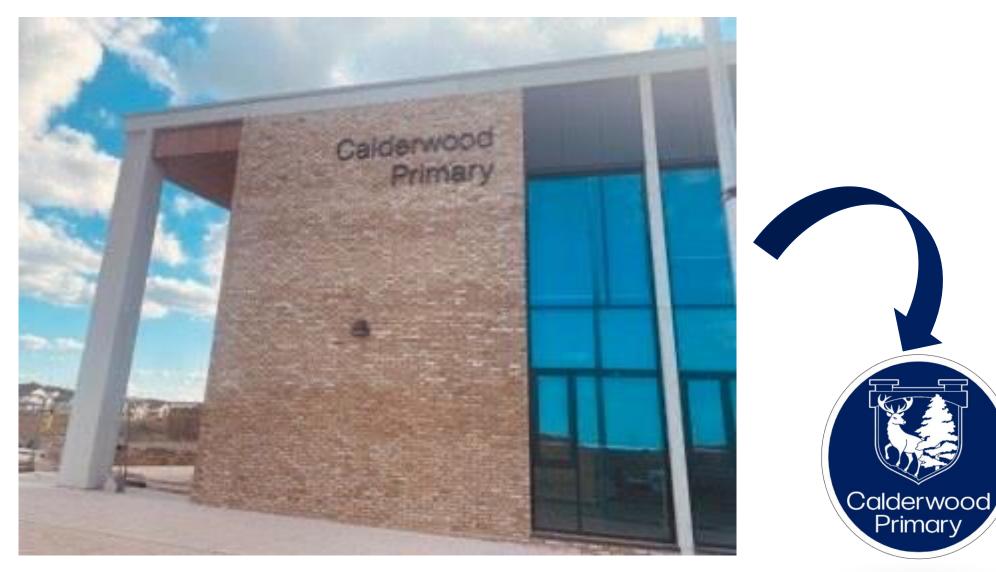

## Muir Clan Social Story

After the summer holidays, I will be in P7 Muir Clan. This is Mrs Clarkson who will be my teacher champion.