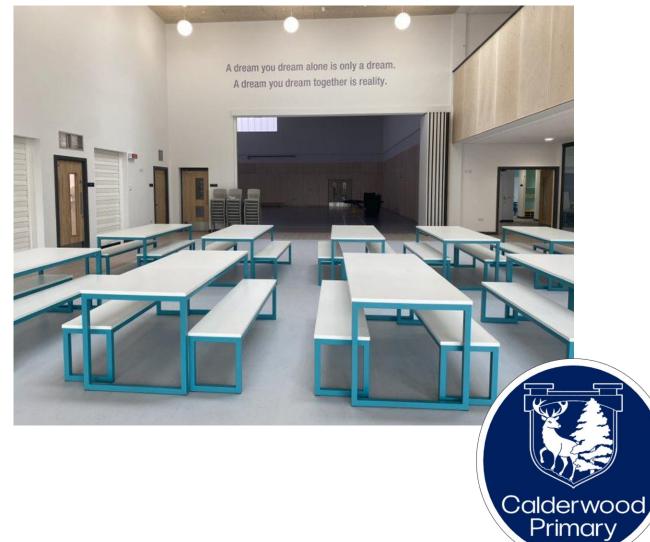

## Muir Clan Social Story



After the summer holidays, I will be in P7 Muir Clan. This is Mrs Clarkson who will be my teacher champion.





#### This is the door I will enter, I will walk up the stairs, which will look similar to this, to get to my clan.







## My clan room will look similar to this clan room.





#### There will be a cloakroom, similar to this, where I will hang my coat and jacket.





#### The toilets I will use will be similar to this.





## This is where I will go out to play at break time and lunch time.



# At break time there is a quiet break here that I might want to use sometimes.





## At lunchtime I will eat my lunch in the cafe.





#### I will have indoor PE in the Arena on PE days.





I will usually go to school on Mondays, Tuesday, Wednesdays, Thursdays and Fridays.











I will usually be at home on the weekend – Saturday and Sunday.



l will sometimes be on holiday.





I will probably have a school bag to take to school.



I can use it to take a snack to school, for carrying books and for my pencil case.





### There are lots of children at school and in my clan.





#### At school it is important to do...





### My champion is there to help me.





I can ask my champion if I need help.

#### At the end of the day I can tell everyone at home about my day in school.