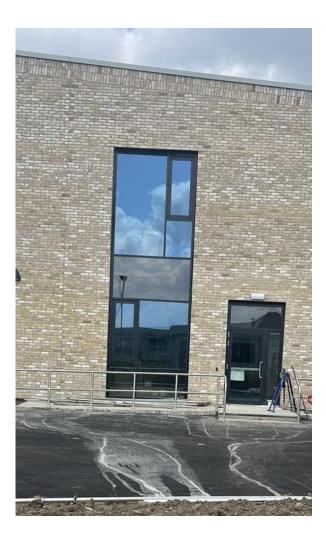

#### This is the door I will enter, I will walk up the stairs, which will look similar to this, to get to my clan.