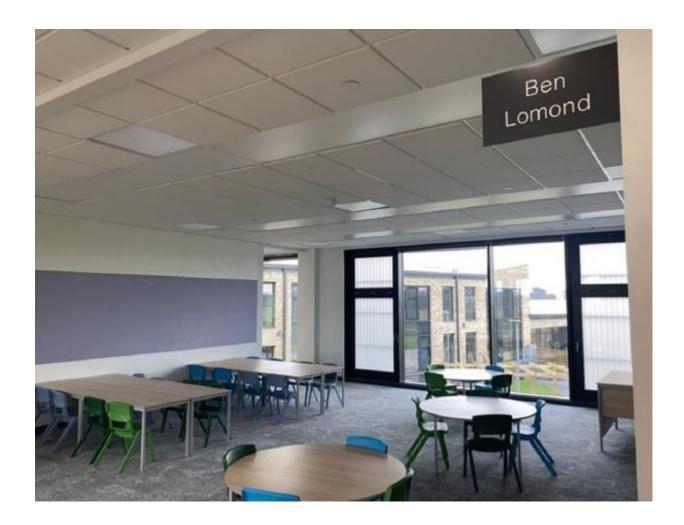

## Muir Clan Social Story



After the summer holidays, I will be in P7 Muir Clan. This is Mrs Clarkson who will be my teacher champion.





#### This is the door I will enter, I will walk up the stairs, which will look similar to this, to get to my clan.







## My clan room will look similar to this clan room.





#### There will be a cloakroom, similar to this, where I will hang my coat and jacket.





#### The toilets I will use will be similar to this.





## This is where I will go out to play at break time and lunch time.



# At break time there is a quiet break here that I might want to use sometimes.





## At lunchtime I will eat my lunch in the cafe.





#### I will have indoor PE in the Arena on PE days.





I will usually go to school on Mondays, Tuesday, Wednesdays, Thursdays and Fridays.











I will usually be at home on the weekend – Saturday and Sunday.



l will sometimes be on holiday.





I will probably have a school bag to take to school.



I can use it to take a snack to school, for carrying books and for my pencil case.





### There are lots of children at s