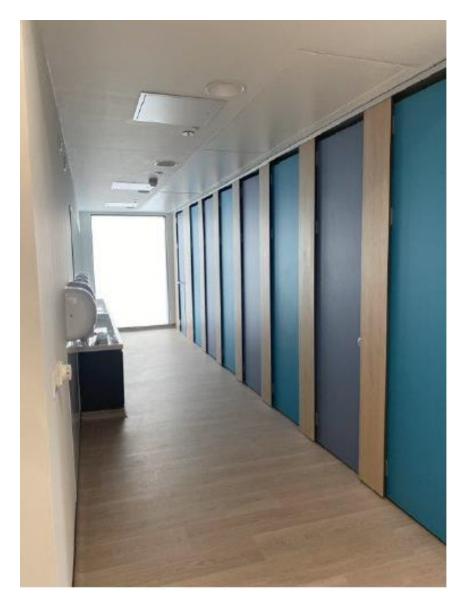

#### This is the door I will enter, I will walk up the stairs, which will look similar to this, to get to my clan.

## My clan room will look similar to this clan room.