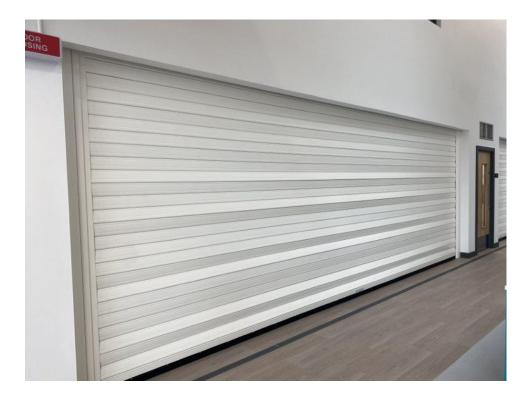

#### This is the door I will enter, I will walk up the stairs, which will look similar to this, to get to my clan.