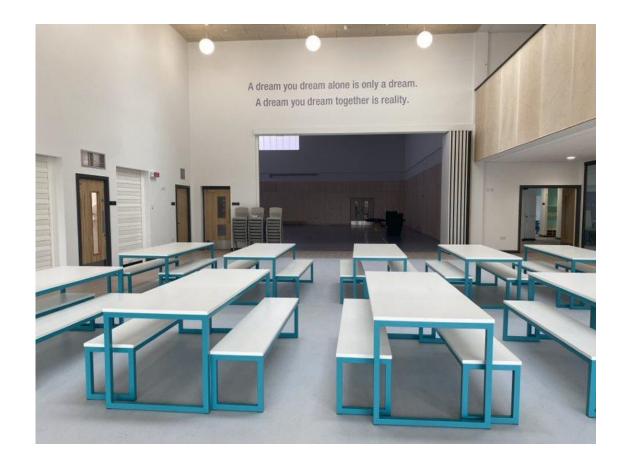

## Muir Clan Social Story



After the summer holidays, I will be in P7 Muir Clan. This is Mrs Clarkson who will be my teacher champion.





#### This is the door I will enter, I will walk up the stairs, which will look similar to this, to get to my clan.







## My clan room will look similar to this clan room.





#### There will be a cloakroom, similar to this, where I will hang my coat and jacket.





#### The toilets I will use will be similar to this.





## This is where I will go out to play at break time and lunch time.



# At break time there is a quiet break here that I might want to use sometimes.





## At lunchtime I will eat my lunch in the cafe.





#### I will have indoor PE in the Arena on PE days.





I will usually go to school on Mondays, Tuesday, Wednesdays, Thursdays and Fridays.











I will usually be at home on the weekend – Saturday and Sunday.



l will sometimes be on holiday.





I will probably have a school bag to take to school.



I can use it to take a snack to school, for carrying books and for my pencil case.





### There are lots of children at school and in my clan.





#### At school it is important to do...





### My champion is there to help me.





I can ask my champion if I need help.

#### At the end of the day I can tell everyone at home about my day in school.