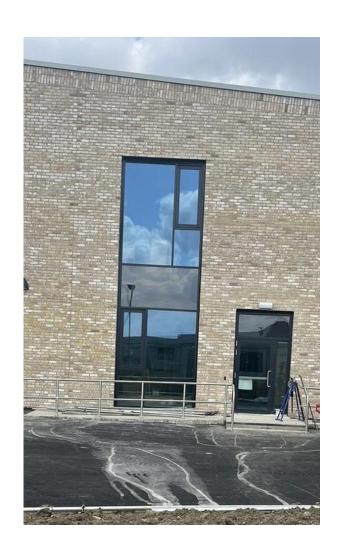

## Mackintosh Clan Social Story





After the summer holidays, I will be in P7 Mackintosh Clan. This is Mrs Curtin who will be my teacher champion.





## This is the door I will enter, I will walk up the stairs to get to my clan.







### My clan room will look similar to this clan room.





There will be a cloakroom, similar to this, where I will hang my coat and jacket.





#### The toilets I will use will be similar to this.





#### This is where I will go out to play at break time and lunch time.



# At break time there is a quiet break here that I might want to use sometimes.





### At lunchtime I will eat my lunch in the cafe.





#### I will have indoor PE in the Arena on PE days.





#### I will usually go to school on Mondays, Tuesday, Wednesdays, Thursdays and Fridays.













#### I will usually be at home on the weekend – Saturday and Sunday.









I will sometimes be on holiday.





I will probably have a school bag to take to school.



I can use it to take a snack to school, for ca