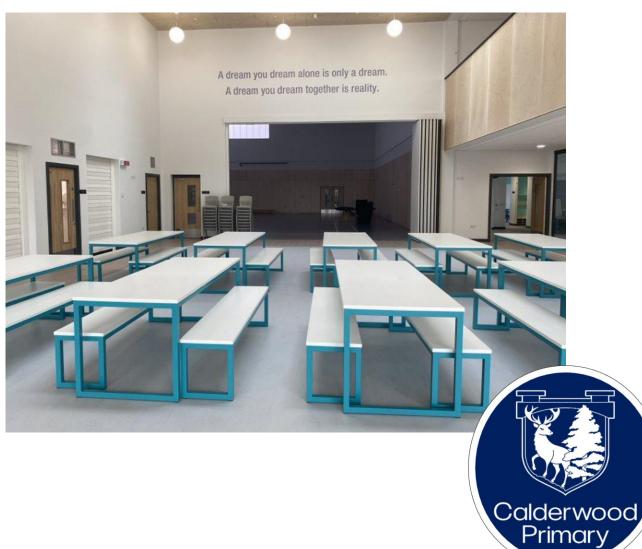

## Mackintosh Clan Social Story





After the summer holidays, I will be in P7 Mackintosh Clan. This is Mrs Curtin who will be my teacher champion.





## This is the door I will enter, I will walk up the stairs to get to my clan.







### My clan room will look similar to this clan room.





There will be a cloakroom, similar to this, where I will hang my coat and jacket.





#### The toilets I will use will be similar to this.





#### This is where I will go out to play at break time and lunch time.



# At break time there is a quiet break here that I might want to use sometimes.





### At lunchtime I will eat my lunch in the cafe.





#### I will have indoor PE in the Arena on PE days.





#### I will usually go to school on Mondays, Tuesday, Wednesdays, Thursdays and Fridays.













#### I will usually be at home on the weekend – Saturday and Sunday.









I will sometimes be on holiday.





I will probably have a school bag to take to school.



I can use it to take a snack to school, for carrying books and for my pencil case.





#### There are lots of children at school and in my clan.





#### At school it is important to do...









#### My champion is there to help me.





I can ask my champion if I need help.

At the end of the day I can tell everyone at home about my day in school.