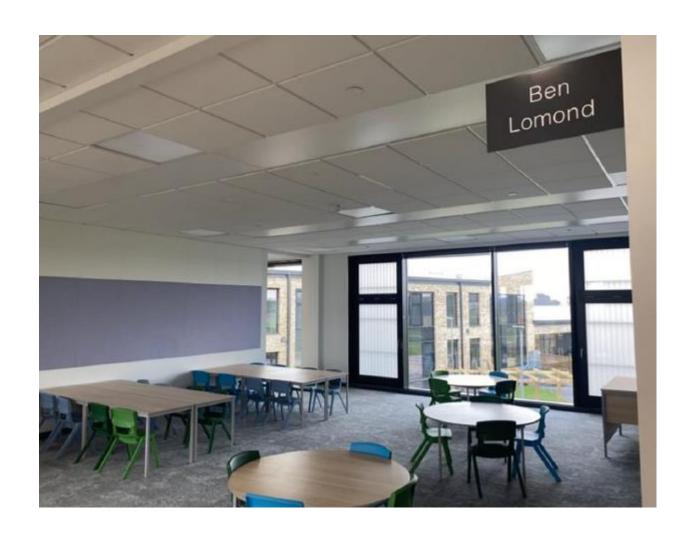

### My clan room will look similar to this clan room.

There will be a cloakroom, similar to this, where I will hang my coat and jacket.