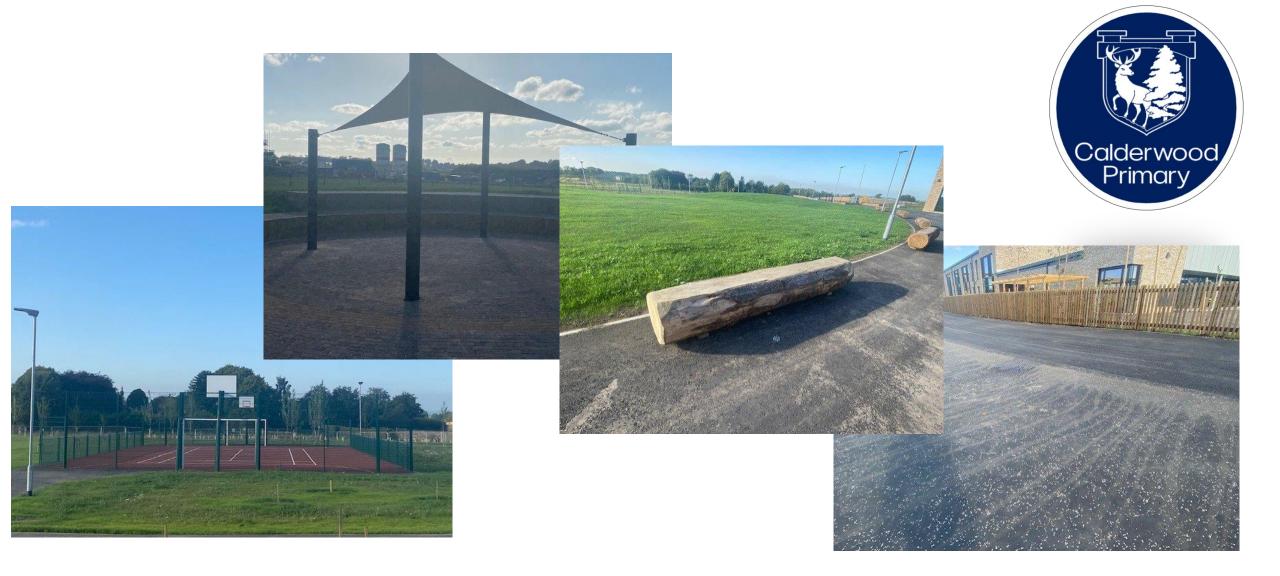

## Mackintosh Clan Social Story





After the summer holidays, I will be in P7 Mackintosh Clan. This is Mrs Curtin who will be my teacher champion.





## This is the door I will enter, I will walk up the stairs to get to my clan.







### My clan room will look similar to this clan room.





There will be a cloakroom, similar to this, where I will hang my coat and jacket.





#### The toilets I will use will be similar to this.





#### This is where I will go out to play at break time and lunch time.



# At break time there is a quiet break here that I might want to use sometimes.





### At lunchtime I will eat my lunch in the cafe.





#### I will have indoor PE in the Arena on PE days.





#### I will usually go to school on Mondays, Tuesday, Wednesdays, Thursdays and Fridays.













#### I will usually be at home on the weekend – Saturday and Sunday.









I will sometimes be on holiday.





I will probably have a school bag to take to school.



I can use it to take a snack to school, for carrying books and for my pencil case.





#### There are lots of children at school and in my clan.





#### At school it is important to do...









#### My champion is there to help me.





I can ask my champion if I need help.

At the end of the day I can tell everyone at h