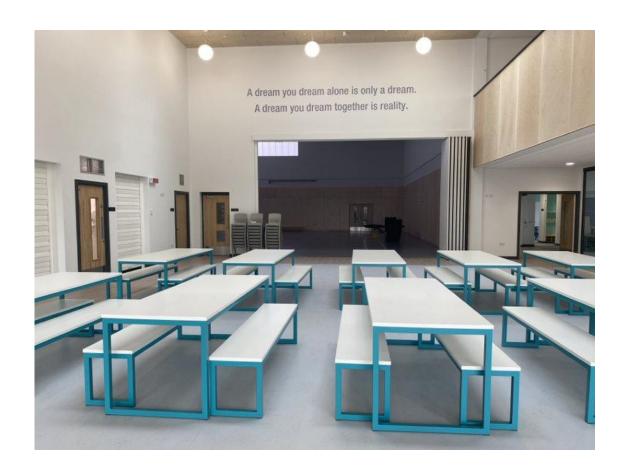

## Mackintosh Clan Social Story





After the summer holidays, I will be in P7 Mackintosh Clan. This is Mrs Curtin who will be my teacher champion.





## This is the door I will enter, I will walk up the stairs to get to my clan.







### My clan room will look similar to this clan room.





There will be a cloakroom, similar to this, where I will hang my coat and jacket.





#### The toilets I will use will be similar to this.





#### This is where I will go out to play at break time and lunch time.



# At break time there is a quiet break here that I might want to use sometimes.





### At lunchtime I will eat my lunch in the cafe.





#### I will have indoor PE in the Arena on PE days.





#### I will usually go to school on Mondays, Tuesday, Wednesdays, Thursdays and Fridays.













#### I will usually be at home on the weekend – Saturday and Sunday.









I will sometimes be on holiday.





I will probably have a school bag to take to school.



I can use it to take a snack to school, for carrying books and for my pencil case.





#### There are lots of children at school and in my clan.





#### At school it is important to do...









#### My champion is there to help me.





I can ask my champion if I need help.

At the end of the day I can tell everyone at home about my day in school.