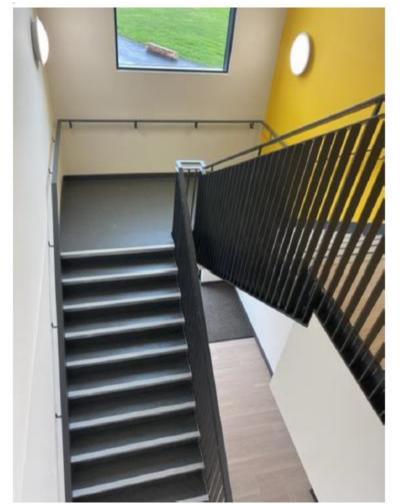

## Mackintosh Clan Social Story





After the summer holidays, I will be in P7 Mackintosh Clan. This is Mrs Curtin who will be my teacher champion.





## This is the door I will enter, I will walk up the stairs to get to my clan.







### My clan room will look similar to this clan room.





There will be a cloakroom, similar to this, where I will hang my coat and jacket.





#### The toilets I will use will be similar to this.





#### This is where I will go out to play at break time and lunch time.



# At break time there is a quiet break here that I might want to use sometimes.





### At lunchtime I will eat my lunch in the cafe.





#### I will have indoor PE in the Arena on PE days.





#### I will usually go to school on Mondays, Tuesday, Wednesdays, Thursdays and Fridays.













#### I will usually be at home on the weekend – Saturday and Sunday.









I will sometimes be on holiday.





I will probably have a school bag to take to school.



I can use it to take a snack to school, for carr