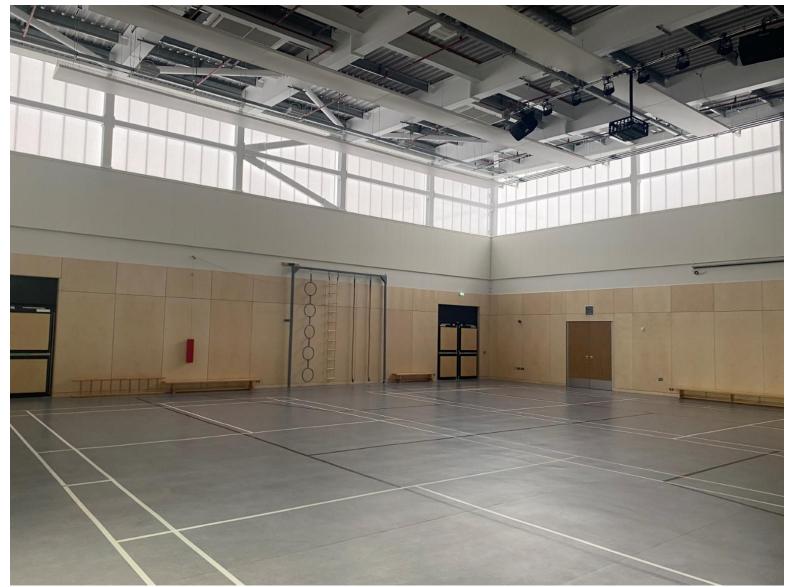

## Mackintosh Clan Social Story





After the summer holidays, I will be in P7 Mackintosh Clan. This is Mrs Curtin who will be my teacher champion.





## This is the door I will enter, I will walk up the stairs to get to my clan.







### My clan room will look similar to this clan room.





There will be a cloakroom, similar to this, where I will hang my coat and jacket.





#### The toilets I will use will be similar to this.





#### This is where I will go out to play at break time and lunch time.



# At break time there is a quiet break here that I might want to use sometimes.





### At lunchtime I will eat my lunch in the cafe.





#### I will have indoor PE in the Arena on PE days.





#### I will usually go to school on Mondays, Tuesday, Wednesdays, Thursdays and Fridays.













#### I will usually be at home on the weekend – Saturday and Sunday.









I will sometimes be on holiday.





I will probably have a school bag to take to school.



I can use it to take a snack to school, for carrying books and for my pencil case.





#### There are lots of children at school and in my clan.





#### At school it is important to do...









#### My champion is there to help me.





I can ask my champion if I need help.

At the end of the day I can tell everyone at home about my day in school.