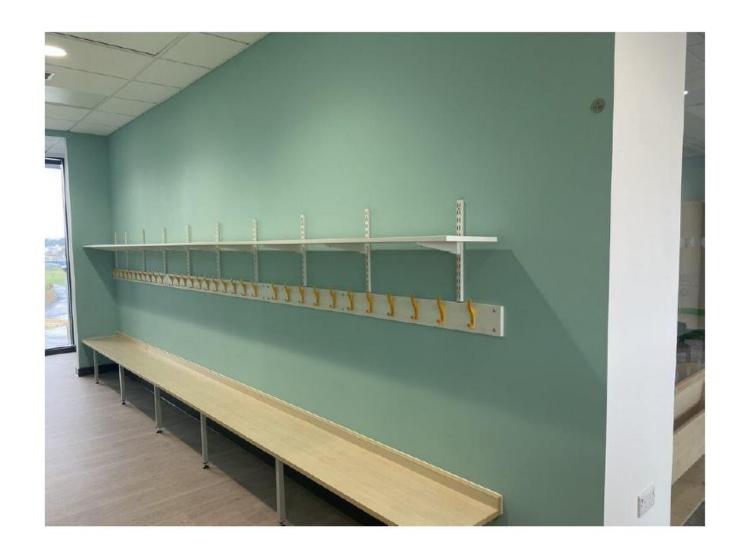

### My clan room will look similar to this clan room.

There will be a cloakroom, similar to this, where I will hang my coat and jacket.