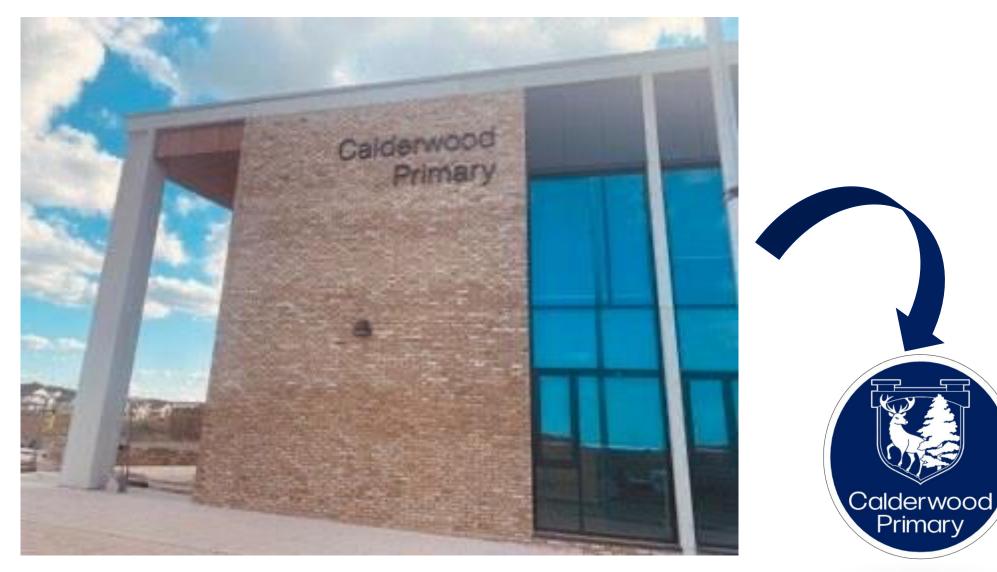

## Baird Clan Social Story

After the summer holidays, I will be in P6 Baird Clan. This is Miss Boden who will be my teacher champion.

#### This is the door I will enter, I will walk up the stairs to get to my clan.