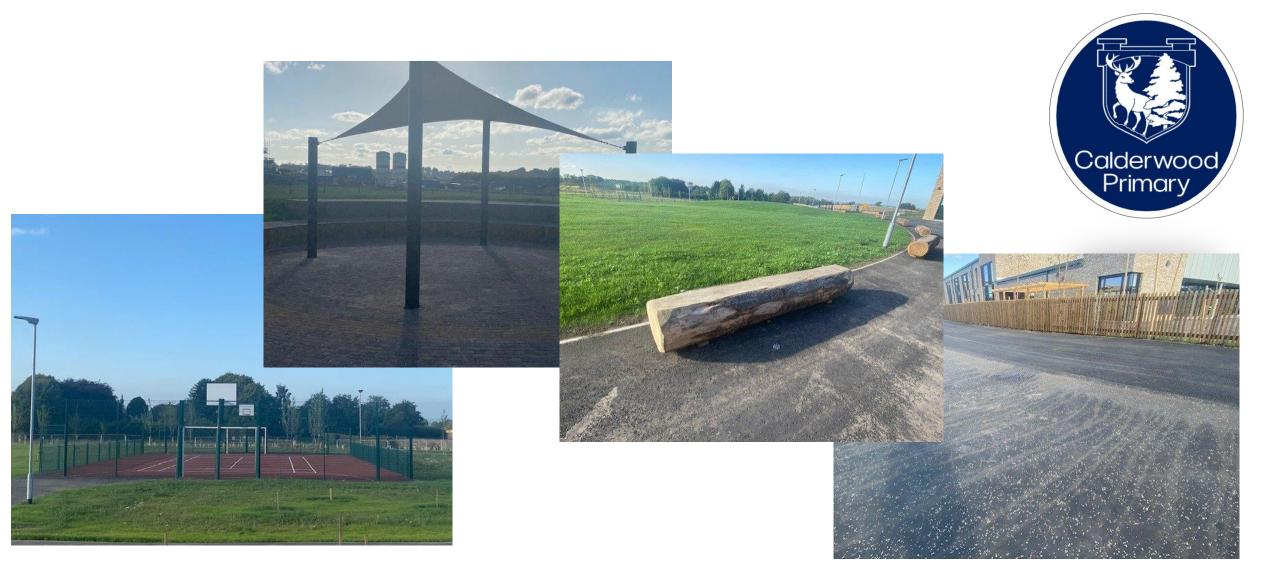

## Baird Clan Social Story



After the summer holidays, I will be in P6 Baird Clan. This is Miss Boden who will be my teacher champion.





#### This is the door I will enter, I will walk up the stairs to get to my clan.







## My clan room will look similar to this clan room.





#### There will be a cloakroom, similar to this, where I will hang my coat and jacket.





#### The toilets I will use will be similar to this.





## This is where I will go out to play at break time and lunch time.



# At break time there is a quiet break here that I might want to use sometimes.





## At lunchtime I will eat my lunch in the cafe.





#### I will have indoor PE in the Arena on PE days.





I will usually go to school on Mondays, Tuesday, Wednesdays, Thursdays and Fridays.











I will usually be at home on the weekend – Saturday and Sunday.



l will sometimes be on holiday.





I will probably have a school bag to take to school.



I can use it to take a snack to school, for carrying books and for my pencil case.





#### There are lots of children at school and in my clan.





#### At school it is important to do...





## My champion is there to help me.



I can ask my champion if I need help.



#### At the end of the day I can tell everyone at home about my day in