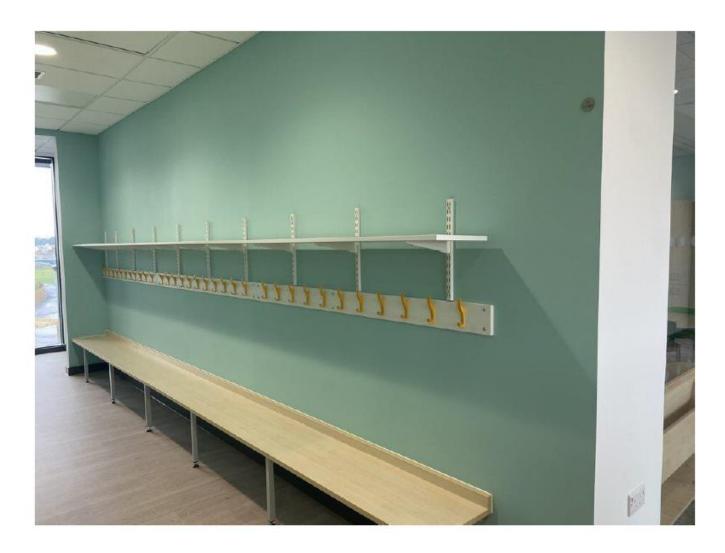

#### There will be a cloakroom, similar to this, where I will hang my coat and jacket.