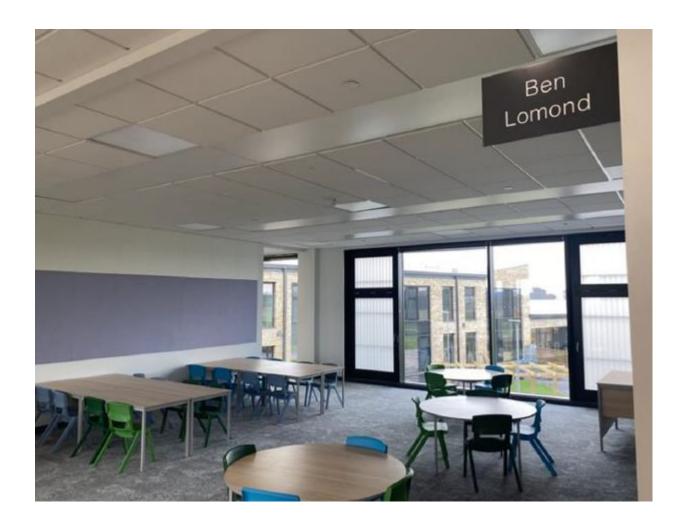

## Baird Clan Social Story



After the summer holidays, I will be in P6 Baird Clan. This is Miss Boden who will be my teacher champion.





#### This is the door I will enter, I will walk up the stairs to get to my clan.







## My clan room will look similar to this clan room.





#### There will be a cloakroom, similar to this, where I will hang my coat and jacket.





#### The toilets I will use will be similar to this.





## This is where I will go out to play at break time and lunch time.



# At break time there is a quiet break here that I might want to use sometimes.





## At lunchtime I will eat my lunch in the cafe.





#### I will have indoor PE in the Arena on PE days.





I will usually go to school on Mondays, Tuesday, Wednesdays, Thursdays and Fridays.











I will usually be at home on the weekend – Saturday and Sunday.



l will sometimes be on holiday.





I will probably have a school bag to take to school.



I can use it to take a snack to school, for carrying books and for my pencil case.





#### There are lots of children at