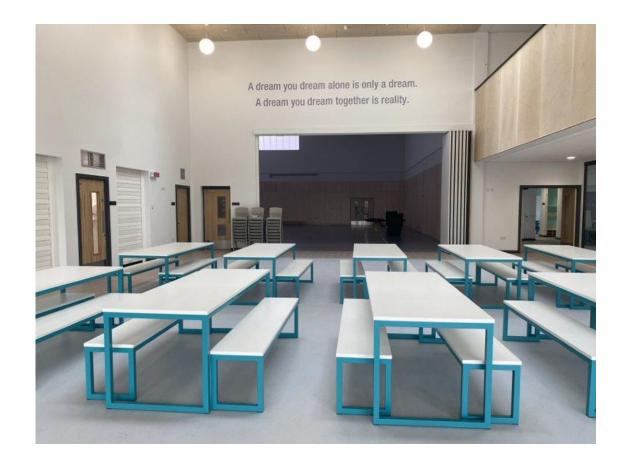

## Baird Clan Social Story



After the summer holidays, I will be in P6 Baird Clan. This is Miss Boden who will be my teacher champion.





#### This is the door I will enter, I will walk up the stairs to get to my clan.







## My clan room will look similar to this clan room.





#### There will be a cloakroom, similar to this, where I will hang my coat and jacket.





#### The toilets I will use will be similar to this.





## This is where I will go out to play at break time and lunch time.



# At break time there is a quiet break here that I might want to use sometimes.





## At lunchtime I will eat my lunch in the cafe.





#### I will have indoor PE in the Arena on PE days.





I will usually go to school on Mondays, Tuesday, Wednesdays, Thursdays and Fridays.











I will usually be at home on the weekend – Saturday and Sunday.



l will sometimes be on holiday.





I will probably have a school bag to take to school.



I can use it to take a snack to school, for carrying books and for my pencil case.





#### There are lots of children at school and in my clan.





#### At school it is important to do...





## My champion is there to help me.



I can ask my champion if I need help.



#### At the end of the day I can tell everyone at home about my day in school.