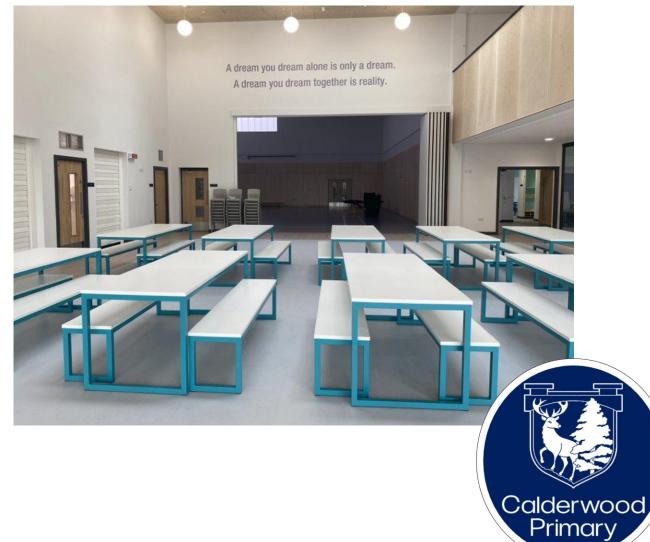

## Baird Clan Social Story



After the summer holidays, I will be in P6 Baird Clan. This is Miss Boden who will be my teacher champion.





#### This is the door I will enter, I will walk up the stairs to get to my clan.







## My clan room will look similar to this clan room.





#### There will be a cloakroom, similar to this, where I will hang my coat and jacket.





#### The toilets I will use will be similar to this.





## This is where I will go out to play at break time and lunch time.



# At break time there is a quiet break here that I might want to use sometimes.





## At lunchtime I will eat my lunch in the cafe.





#### I will have indoor PE in the Arena on PE days.





I will usually go to school on Mondays, Tuesday, Wednesdays, Thursdays and Fridays.











I will usually be at home on the weekend – Saturday and Sunday.



l will sometimes be on holiday.





I will probably have a school bag to take to school.



I can use it to take a snack to school, for carrying books and for my pencil case.





#### There are lots of children at school and in my clan.





#### At school it is important to do...





## My champion is there to help me.



I can ask my champion if I need help.



#### At the end of the day I can tell everyone at home about my day in school.