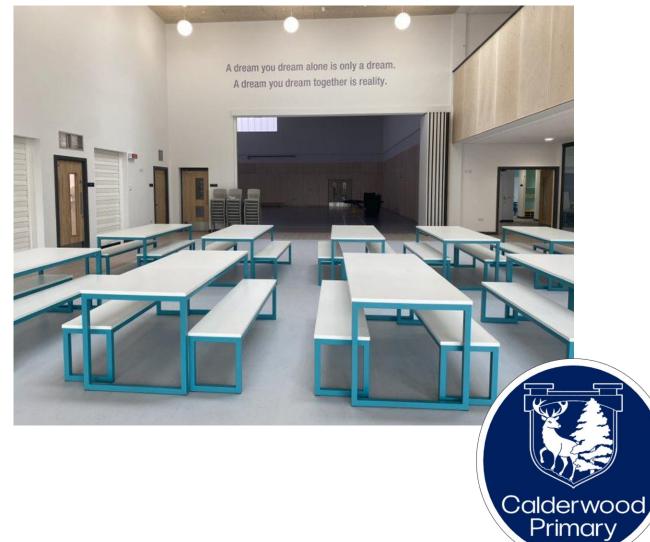

## Schiehallion Clan Social Story



After the summer holidays, I will be in P5 Schiehallion Clan. This is Mr Allan who will be my teacher champion.





#### This is the door I will enter, I will walk up the stairs to get to my clan.







### This is my clan room called Schiehallion.





This is the cloakroom where I will hang my coat and jacket. It is also the breakout space beside my clan.





## This is the learning space near to my clan.





#### These are the toilets I will use.





## This is where I will go out to play at break time and lunch time.



# At break time there is a quiet break here that I might want to use sometimes.





### At lunchtime I will eat my lunch in the cafe.





#### I will have indoor PE in the Arena on PE days.





I will usually go to school on Mondays, Tuesday, Wednesdays, Thursdays and Fridays.











I will usually be at home on the weekend – Saturday and Sunday.



l will sometimes be on holiday.





I will probably have a school bag to take to school.



I can use it to take a snack to school, for carrying books and for my pencil case.





#### There are lots of children at school and in my clan.





#### At school it is important to do...





#### My champion is there to help me.





I can ask my champion if I need help.

#### At the end of the day I can tell everyone at home about my day in school.