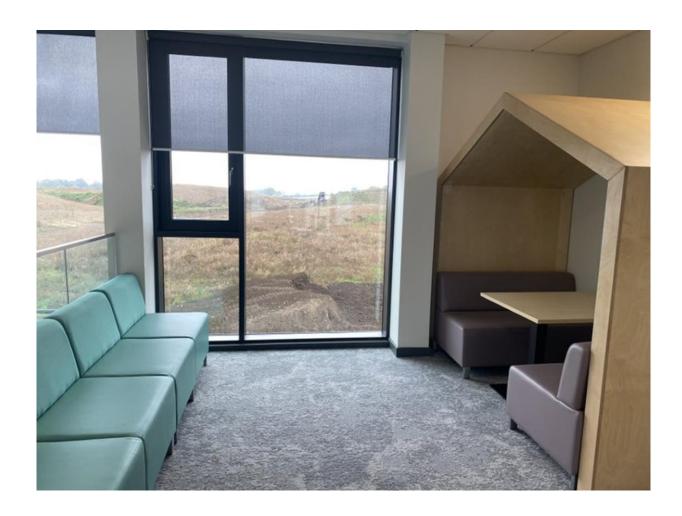

## Schiehallion Clan Social Story



After the summer holidays, I will be in P5 Schiehallion Clan. This is Mr Allan who will be my teacher champion.





#### This is the door I will enter, I will walk up the stairs to get to my clan.







### This is my clan room called Schiehallion.





This is the cloakroom where I will hang my coat and jacket. It is also the breakout space beside my clan.





## This is the learning space near to my clan.





#### These are the toilets I will use.





## This is where I will go out to play at break time and lunch time.



# At break time there is a quiet break here that I might want to use sometimes.





### At lunchtime I will eat my lunch in the cafe.





#### I will have indoor PE in the Arena on PE days.





I will usually go to school on Mondays, Tuesday, Wednesdays, Thursdays and Fridays.











I will usually be at home on the weekend – Saturday and Sunday.



l will sometimes be on holiday.





I will probably have a school bag to take to school.



I can use it to take a snack to school, for carrying books and for my pencil case.





#### There are lots of children at school and in my clan.





#### At school it is important to do...





#### My champion is there to hel