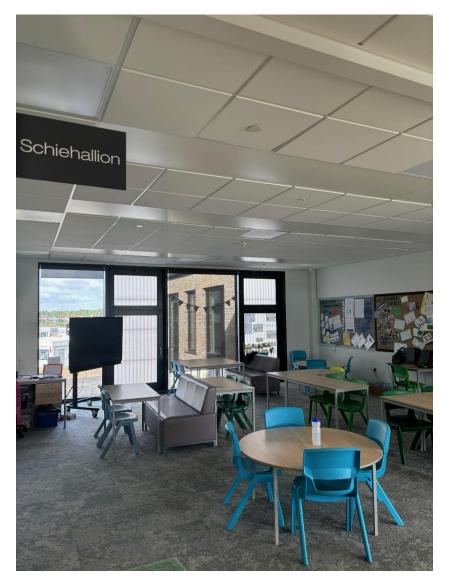

### This is my clan room called Schiehallion.

This is the cloakroom where I will hang my coat and jacket. It is also the breakout space beside my clan.