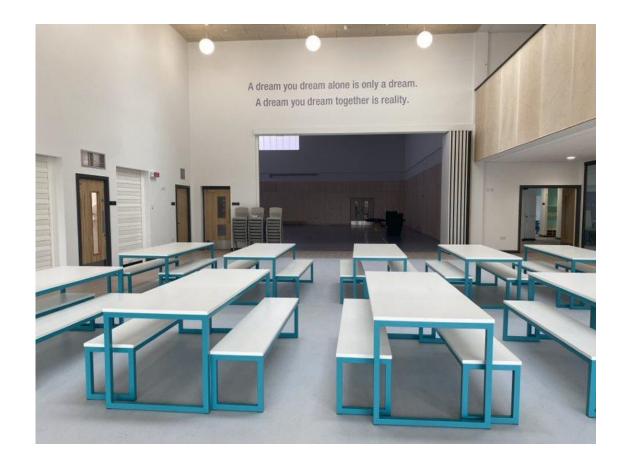

## Schiehallion Clan Social Story



After the summer holidays, I will be in P5 Schiehallion Clan. This is Mr Allan who will be my teacher champion.





#### This is the door I will enter, I will walk up the stairs to get to my clan.







### This is my clan room called Schiehallion.





This is the cloakroom where I will hang my coat and jacket. It is also the breakout space beside my clan.





## This is the learning space near to my clan.





#### These are the toilets I will use.





## This is where I will go out to play at break time and lunch time.



# At break time there is a quiet break here that I might want to use sometimes.





### At lunchtime I will eat my lunch in the cafe.





#### I will have indoor PE in the Arena on PE days.





I will usually go to school on Mondays, Tuesday, Wednesdays, Thursdays and Fridays.











I will usually be at home on the weekend – Saturday and Sunday.



l will sometimes be on holiday.





I will probably have a school bag to take to school.



I can use it to take a snack to school, for carrying books and for my pencil case.





#### There are lots of children at school and in my clan.





#### At school it is important to do...





#### My champion is there to help me.





I can ask my champion if I need help.

#### At the end of the day I can tell everyone at home about my day in school.