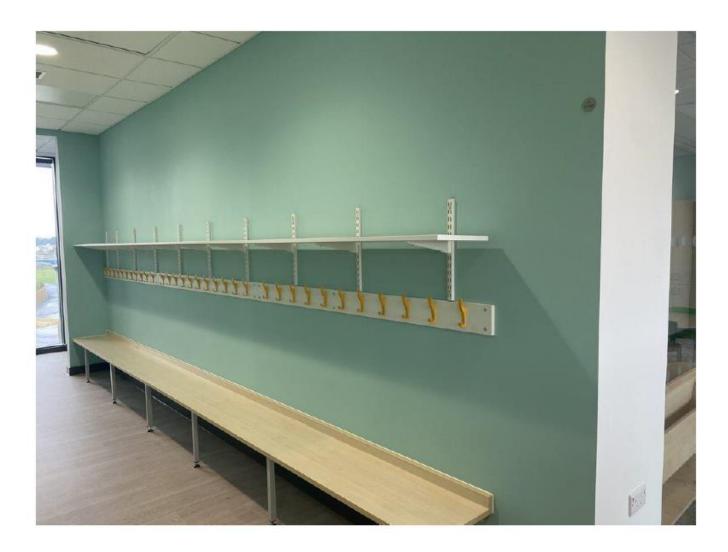

## Doune Clan Social Story



After the summer holidays, I will be in P2/3 Doune Clan. This is Ms Carroll who will be my teacher champion.





#### This is the door I will enter,





## This is my clan room called Doune.





#### This is the cloakroom where I will hang my coat and jacket.





#### These are the toilets I will use.





## This is where I will go out to play at break time and lunch time.



# At break time there is a quiet break here that I might want to use sometimes.





## At lunchtime I will eat my lunch in the cafe.





#### I will have indoor PE in the Arena on PE days.





I will usually go to school on Mondays, Tuesday, Wednesdays, Thursdays and Fridays.











I will usually be at home on the weekend – Saturday and Sunday.



l will sometimes be on holiday.





I will probably have a school bag to take to school.



I can use it to take a snack to school, for carrying books and for my pencil case.





#### There are lots of children at school and in my clan.





#### At school it is important to do...





## My champion is there to help m