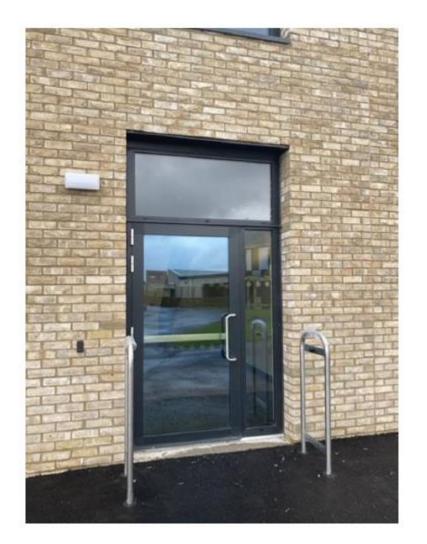

## Doune Clan Social Story



After the summer holidays, I will be in P2/3 Doune Clan. This is Ms Carroll who will be my teacher champion.





#### This is the door I will enter,





## This is my clan room called Doune.





#### This is the cloakroom where I will hang my coat and jacket.





#### These are the toilets I will use.





## This is where I will go out to play at break time and lunch time.



# At break time there is a quiet break here that I might want to use sometimes.





## At lunchtime I will eat my lunch in the cafe.





#### I will have indoor PE in the Arena on PE days.





I will usually go to school on Mondays, Tuesday, Wednesdays, Thursdays and Fridays.











I will usually be at home on the weekend – Saturday and Sunday.



l will sometimes be on holiday.





I will probably have a school bag to take to school.



I can use it to take a snack to school, for carrying books and for my pencil case.





#### There are lots of child