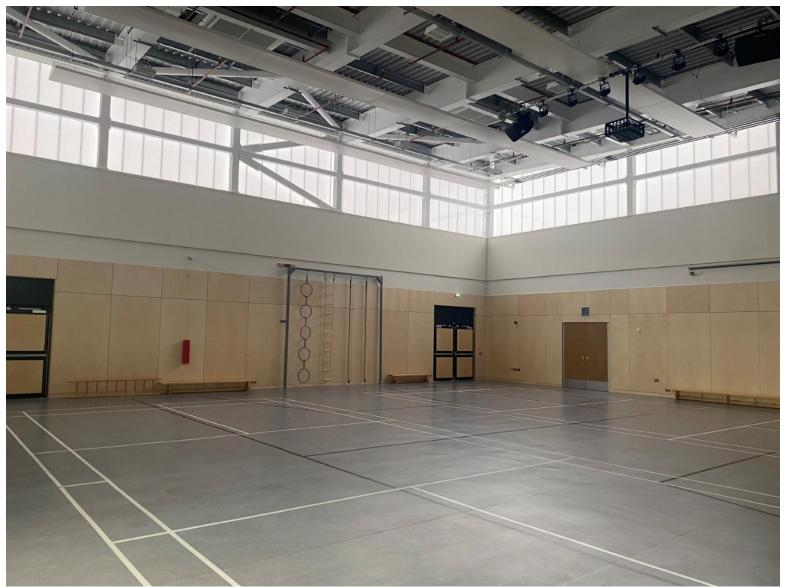

#### I will have indoor PE in the Arena on PE days.

I will usually go to school on Mondays, Tuesday, Wednesdays, Thursdays and Fridays.

I will usually be at home on the weekend – Saturday and Sunday.

l will sometimes be on holiday.