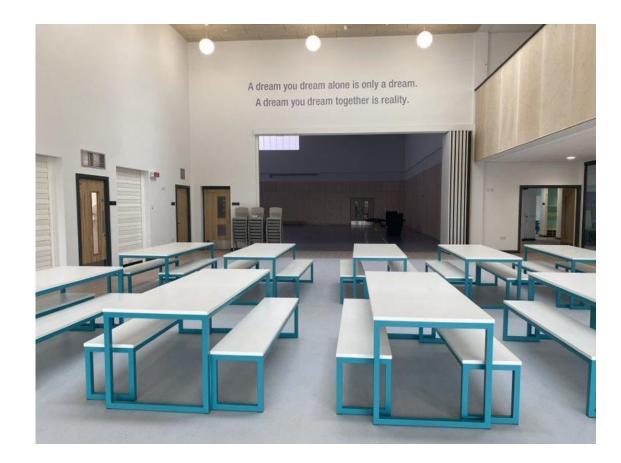

## Doune Clan Social Story



After the summer holidays, I will be in P2/3 Doune Clan. This is Ms Carroll who will be my teacher champion.





#### This is the door I will enter,





## This is my clan room called Doune.





#### This is the cloakroom where I will hang my coat and jacket.





#### These are the toilets I will use.





## This is where I will go out to play at break time and lunch time.



# At break time there is a quiet break here that I might want to use sometimes.





## At lunchtime I will eat my lunch in the cafe.





#### I will have indoor PE in the Arena on PE days.





I will usually go to school on Mondays, Tuesday, Wednesdays, Thursdays and Fridays.











I will usually be at home on the weekend – Saturday and Sunday.



l will sometimes be on holiday.





I will probably have a school bag to take to school.



I can use it to take a snack to school, for carrying books and for my pencil case.





#### There are lots of children at school and in my clan.





#### At school it is important to do...





## My champion is there to help me.





I can ask my champion if I need help.

#### At the end of the day I can tell everyone at home about my day in school.