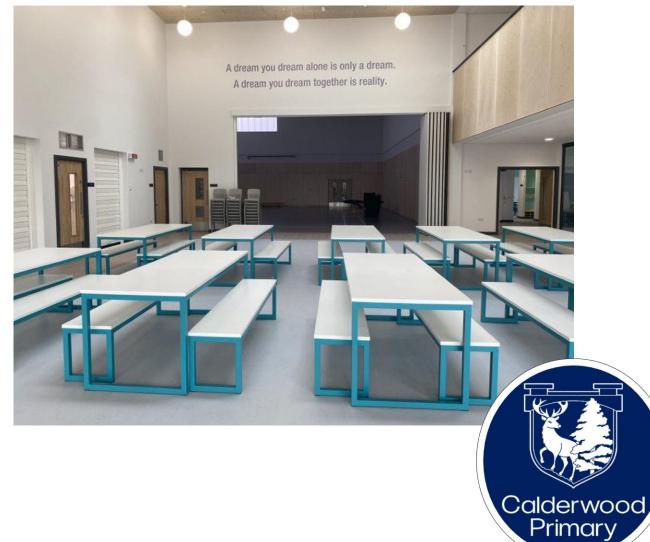

## Doune Clan Social Story



After the summer holidays, I will be in P2/3 Doune Clan. This is Ms Carroll who will be my teacher champion.





#### This is the door I will enter,





## This is my clan room called Doune.





#### This is the cloakroom where I will hang my coat and jacket.





#### These are the toilets I will use.





## This is where I will go out to play at break time and lunch time.



# At break time there is a quiet break here that I might want to use sometimes.





## At lunchtime I will eat my lunch in the cafe.





#### I will have indoor PE in the Arena on PE days.





I will usually go to school on Mondays, Tuesday, Wednesdays, Thursdays and Fridays.











I will usually be at home on the weekend – Saturday and Sunday.



l will sometimes be on holiday.





I will probably have a school bag to take to school.



I can use it to take a snack to school, for carrying books and for my pencil case.





#### There are lots of children at school and in my clan.





#### At school it is important to do...





## My champion is there to help me.





I can ask my champion if I need help.

#### At the end of the day I can tell everyone at home about my day in school.