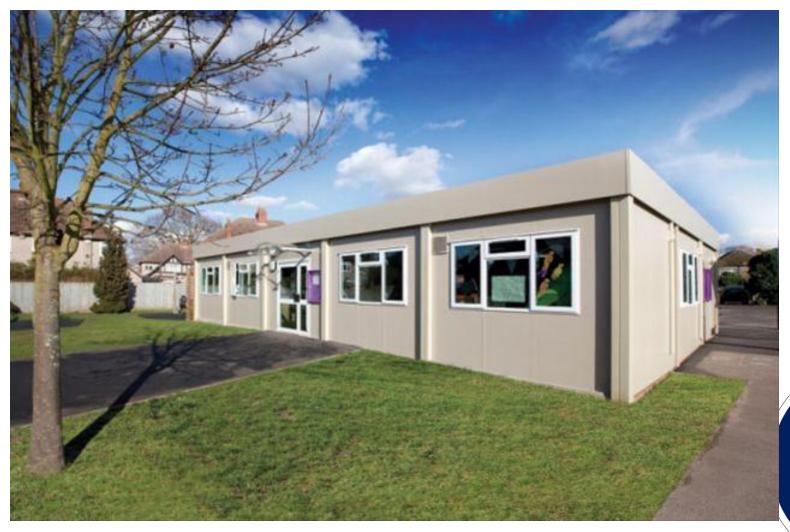

## My New Clan - Glasgow





After the summer holidays, I will be in P3 Glasgow Clan. This is Miss Jamieson who will be my teacher champion.





### My Clan will be in a Calderwood Cabin.





### This is the door I will enter and where I will line up.





This is the cloakroom where I will hang my coat.

My peg will probably have my name on it.





# This is my Clan room called Glasgow. It will look a bit like this.





### These are the toilets I will use.







Most days I will probably go out to play at break time or play time.



### At lunchtime I will eat my lunch in the cafe.



Calderwood Primary



### I will have indoor PE in the Arena on PE days.





#### I will usually go to school on Mondays, Tuesday, Wednesdays, Thursdays and Fridays.













#### I will usually be at home on the weekend – Saturday and Sunday.









I will sometimes be on holiday.





I will probably have a school bag to take to school.



I can use it to take a snack to school a