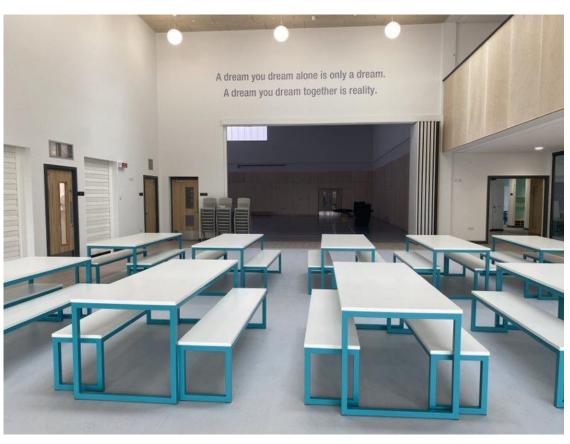

## My New Clan - Glasgow





After the summer holidays, I will be in P3 Glasgow Clan. This is Miss Jamieson who will be my teacher champion.





### My Clan will be in a Calderwood Cabin.





### This is the door I will enter and where I will line up.





This is the cloakroom where I will hang my coat.

My peg will probably have my name on it.





# This is my Clan room called Glasgow. It will look a bit like this.





### These are the toilets I will use.







Most days I will probably go out to play at break time or play time.



### At lunchtime I will eat my lunch in the cafe.



Calderwood Primary



### I will have indoor PE in the Arena on PE days.





#### I will usually go to school on Mondays, Tuesday, Wednesdays, Thursdays and Fridays.













#### I will usually be at home on the weekend – Saturday and Sunday.









I will sometimes be on holiday.





I will probably have a school bag to take to school.



I can use it to take a snack to school and for carrying books.





### There are lots of children at school and in my clan.





### My friends will be moving to a new clan too.





### I will learn lots of new things.





### At school it is important to do...









### At school it is important to use.









### My champion is there to help me.



I can ask my champion if I need help.



At the end of the day I can tell everyone at home about my day in s