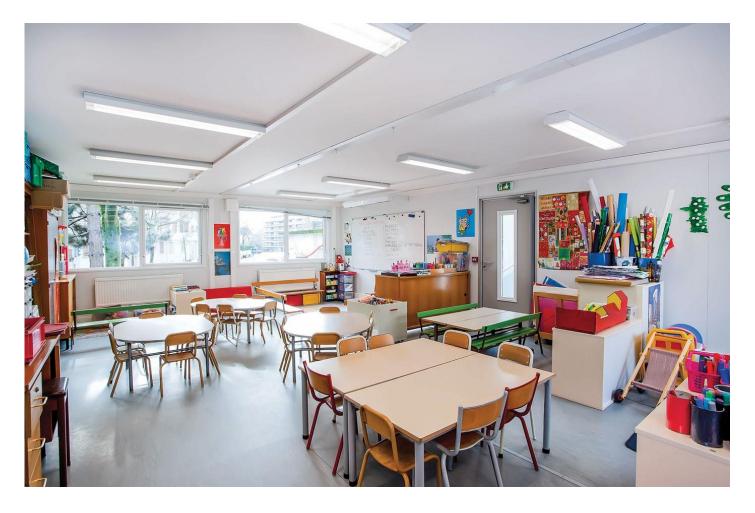

## My New Clan - Glasgow





After the summer holidays, I will be in P3 Glasgow Clan. This is Miss Jamieson who will be my teacher champion.





### My Clan will be in a Calderwood Cabin.





### This is the door I will enter and where I will line up.





This is the cloakroom where I will hang my coat.

My peg will probably have my name on it.





# This is my Clan room called Glasgow. It will look a bit like this.





### These are the toilets I will use.







Most days I will probably go out to play at break time or play time.



### At lunchtime I will eat my lunch in the cafe.



Calderwood Primary



### I will have indoor PE in the Arena on PE days.





#### I will usually go to school on Mondays, Tuesday, Wednesdays, Thursdays and Fridays.













#### I will usually be at home on the weekend – Saturday and Sunday.









I will sometimes be on holiday.





I will probably have a school bag to take to school.



I can use it to take a snack to school and for carrying books.





### There are lots of children at school and in my clan.





### My friends will be moving to a new clan too.





### I will learn lots of new things.





### At school it is important to do...









#