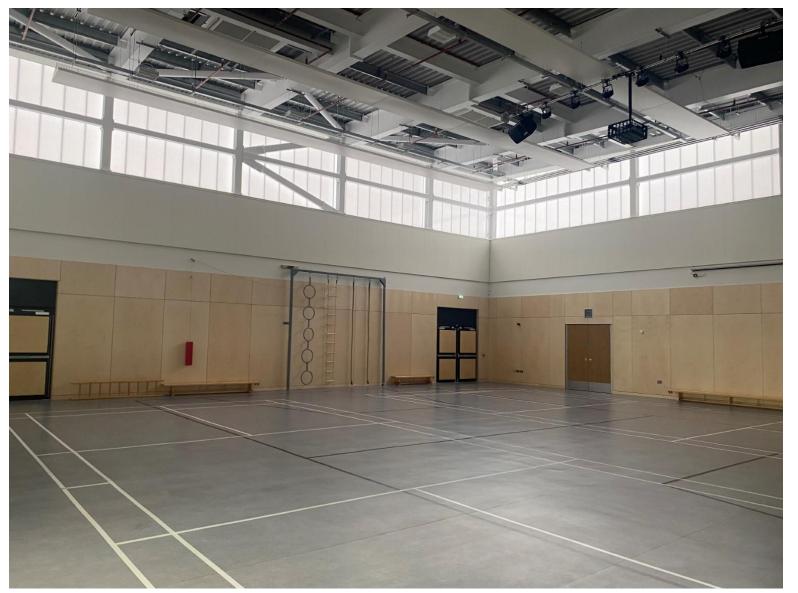

## My New Clan - Glasgow





After the summer holidays, I will be in P3 Glasgow Clan. This is Miss Jamieson who will be my teacher champion.





### My Clan will be in a Calderwood Cabin.





### This is the door I will enter and where I will line up.





This is the cloakroom where I will hang my coat.

My peg will probably have my name on it.





# This is my Clan room called Glasgow. It will look a bit like this.





### These are the toilets I will use.







Most days I will probably go out to play at break time or play time.



### At lunchtime I will eat my lunch in the cafe.



Calderwood Primary



### I will have indoor PE in the Arena on PE days.





#### I will usually go to school on Mondays, Tuesday, Wednesdays, Thursdays and Fridays.













#### I will usually be at home on the weekend – Saturday and Sunday.









I will sometimes be on holiday.





I will probably have a school bag to take to school.



I can use it to take a snack to school and for carrying books.





### There are lots of children at school and in my clan.





### My friends will be moving to a new clan too.





### I will learn lots of new things.





### At school it is important to do...









### At school it is important to use.









### My champion is there to help me.



I can ask my champion if I need help.



At the end of the day I can tell everyone at home about my day in school.