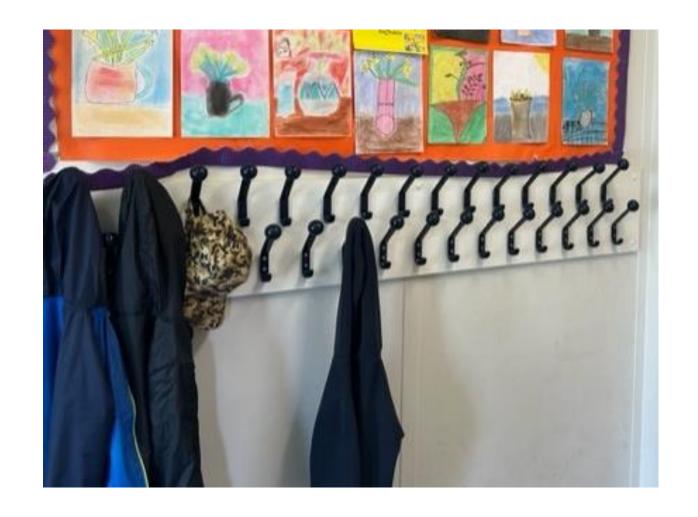

### This is the door I will enter and where I will line up.

This is the cloakroom where I will hang my coat.

My peg will probably have my name on it.