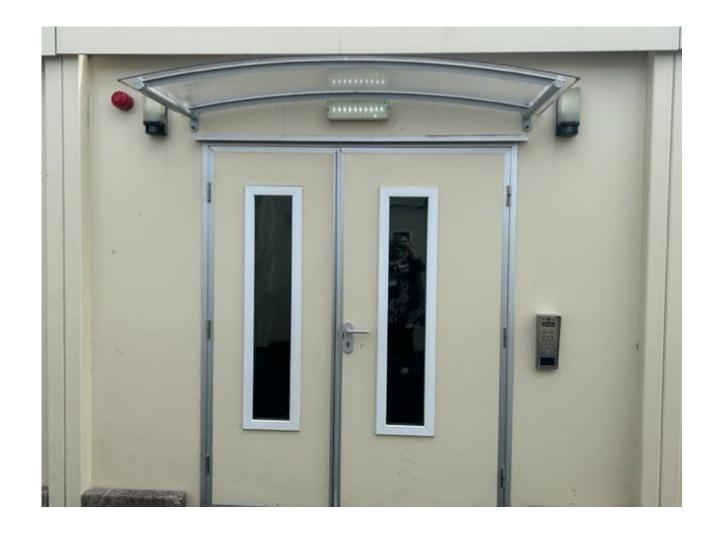

### This is the door I will enter and where I will line up.

This is the cloakroom where I will hang my coat.

My peg will probably have my name on it.