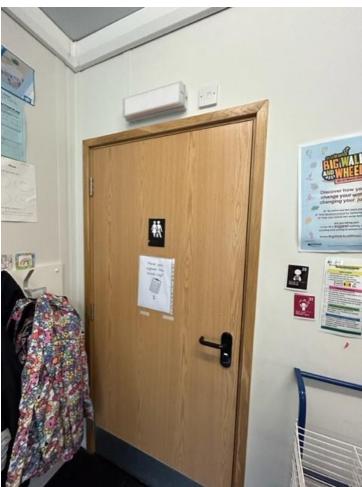

### This is the door I will enter and where I will line up.

This is the cloakroom where I will hang my coat.

My peg will probably have my name on it.