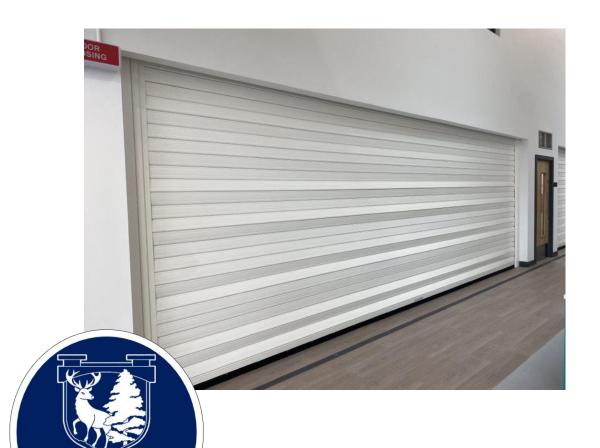

## My New Clan - Glasgow





After the summer holidays, I will be in P3 Glasgow Clan. This is Miss Jamieson who will be my teacher champion.





### My Clan will be in a Calderwood Cabin.





### This is the door I will enter and where I will line up.





This is the cloakroom where I will hang my coat.

My peg will probably have my name on it.





# This is my Clan room called Glasgow. It will look a bit like this.





### These are the toilets I will use.







Most days I will probably go out to play at break time or play time.



### At lunchtime I will eat my lunch in the cafe.



Calderwood Primary



### I will have indoor PE in the Arena on PE days.





#### I will usually go to school on Mondays, Tuesday, Wednesdays, Thursdays and Fridays.













#### I will usually be at home on the weekend – Saturday and Sunday.









I will sometimes be on holiday.





I will probably have a school bag to take to school.



I can use it to take a snack to school and for carrying books.





### There are lots of children at school and in my clan.





### My friends will be moving to a new clan too.





### I will learn lots of new things.





### At school it is important to do...









### At school it is important to use.









### My champion is there to help me.



I can ask my champion if I need help.



At the end of the day I can tell everyone at