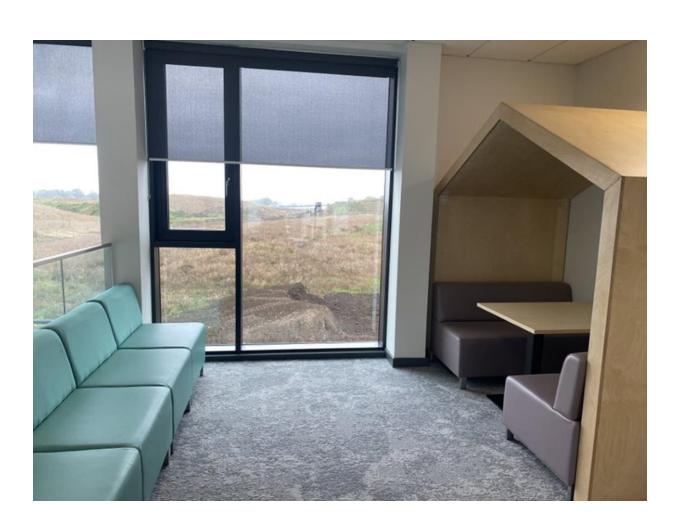

## My New Clan – Schiehallion





After the summer holidays, I will be in P6 Schiehallion Clan.

This is Miss Qureshi who will be my teacher and Clan Champion 3 days a week.





## This is Miss Christie who will be my teacher and Clan Champion 1 and a half days a week.





## This is the door I will enter and where I will line up. I will go upstairs.







## This is Schiehallion Cloakroom where I will hang my coat. My peg will probably have my name on it.





# This is similar to my Clan room called Schiehallion.





# There are break out spaces for learning and quiet time.







#### These are the toilets I will use.



Most days I will probably go out to play at break time or lunch time.



## At lunchtime I will eat my lunch in the café.



Calderwood Primary



### I will have indoor PE in the Arena on PE days.





#### I will usually go to school on Mondays, Tuesday, Wednesdays, Thursdays, Fridays













#### I will usually be at home on the weekend — Saturday and Sunday









I will sometimes be on holiday





#### I will probably have a school bag to take to school



I can use it to take a snack to school and for carrying books





# There are lots of children at school and in my clan.





### My friends will be moving to a new Clan too.





## I will learn lots of new things.





## At school it is important to do...









## At sch