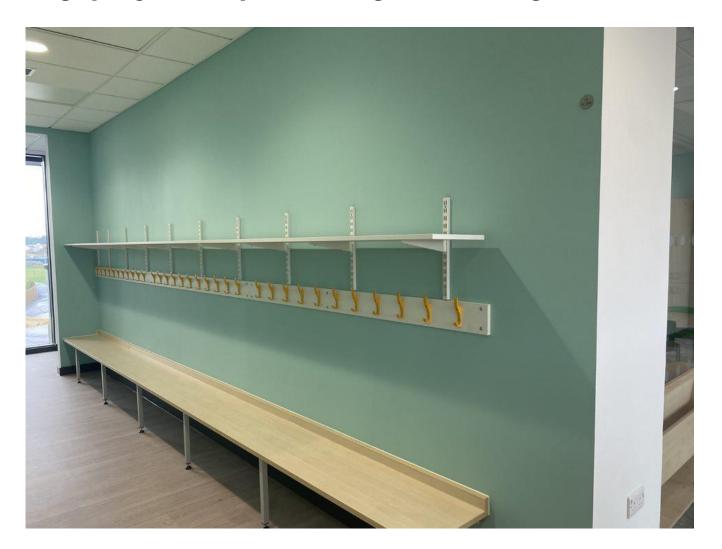

## This is Schiehallion Cloakroom where I will hang my coat. My peg will probably have my name on it.