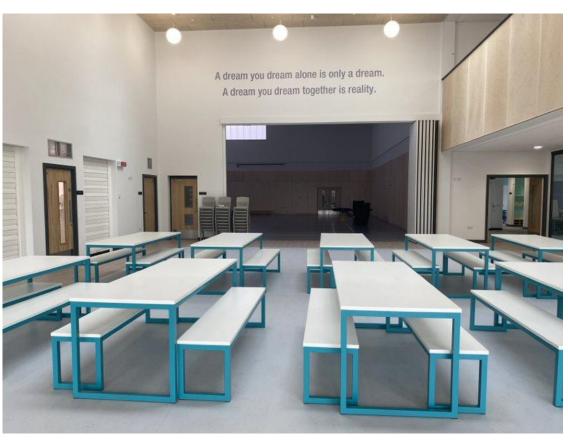

## My New Clan – Schiehallion





After the summer holidays, I will be in P6 Schiehallion Clan.

This is Miss Qureshi who will be my teacher and Clan Champion 3 days a week.





## This is Miss Christie who will be my teacher and Clan Champion 1 and a half days a week.





## This is the door I will enter and where I will line up. I will go upstairs.







## This is Schiehallion Cloakroom where I will hang my coat. My peg will probably have my name on it.





# This is similar to my Clan room called Schiehallion.





# There are break out spaces for learning and quiet time.







#### These are the toilets I will use.



Most days I will probably go out to play at break time or lunch time.



## At lunchtime I will eat my lunch in the café.



Calderwood Primary



### I will have indoor PE in the Arena on PE days.





#### I will usually go to school on Mondays, Tuesday, Wednesdays, Thursdays, Fridays













#### I will usually be at home on the weekend — Saturday and Sunday









I will sometimes be on holiday





#### I will probably have a school bag to take to school



I can use it to take a snack to school and for carrying books





# There are lots of children at school and in my clan.





### My friends will be moving to a new Clan too.





## I will learn lots of new things.





## At school it is important to do...









## At school it is important to use...









## My teachers are there to help me.









At the end of the day I can tell everyone at home about my day in school.





### School can be fun!