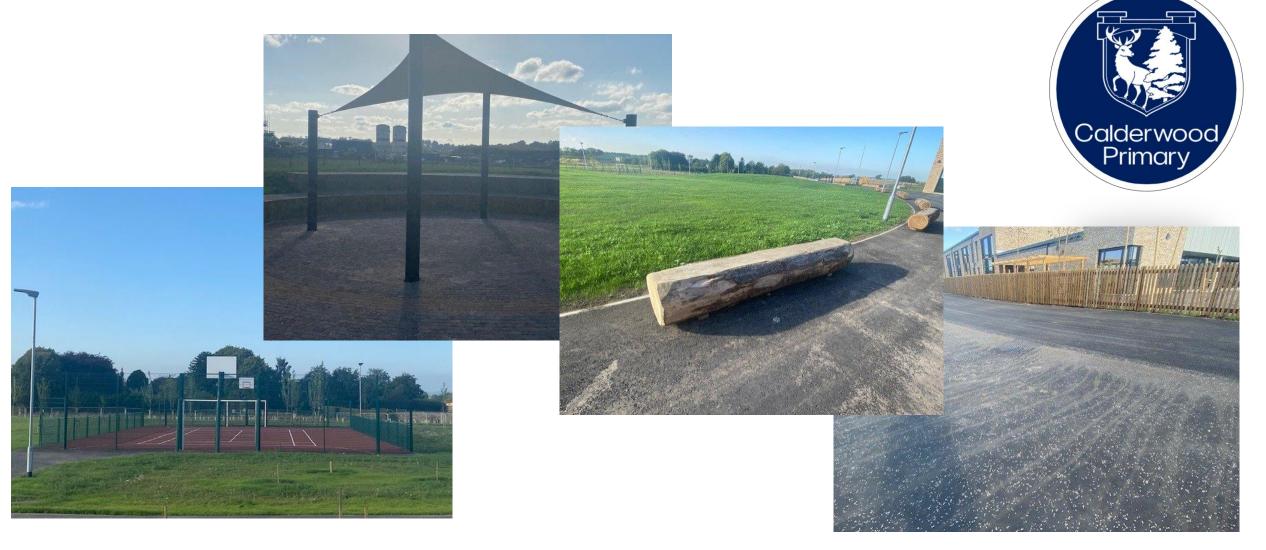

## My New Clan - Rannoch



After the summer holidays, I will be in P2 Rannoch Clan. This is Miss Arkless who will be my teaching champion.





#### This is where my clan will be.





#### This is the door I will enter and where I will line up.







This is the cloakroom where I will hang my coat. My peg will probably have my name on it.





#### These are the toilets I will use.





# Most days I will probably go out to play at break time or play time.



## At lunchtime I will eat my lunch in the cafe.



#### I will have indoor PE in the Arena on PE days.





I will usually go to school on Mondays, Tuesday, Wednesdays, Thursdays and Fridays.











I will usually be at home on the weekend – Saturday and Sunday.



l will sometimes be on holiday.





I will probably have a school bag to take to school.



I can use it to take a snack to school and for carrying books.





## There are lots of children at school and in my clan.





#### My friends will be moving to a new clan too.





I will learn lots of new things.





#### At school it is important to do...





#### At school it is important to use.









## My champion is there to help me.







#### At the end of the day I can tell everyone at home about my day in schoo