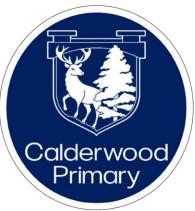

#### I will have indoor PE in the Arena on PE days.

I will usually go to school on Mondays, Tuesday, Wednesdays, Thursdays and Fridays.

I will usually be at home on the weekend – Saturday and Sunday.

l will sometimes be on holiday.