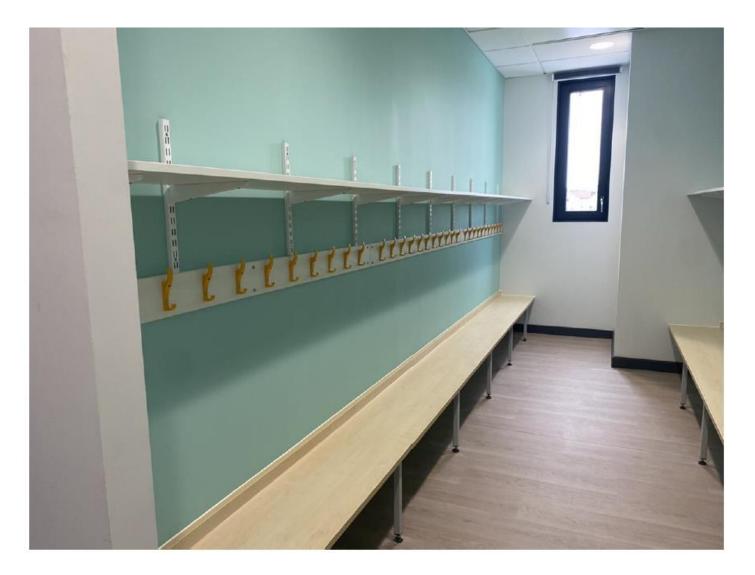

#### This is the door I will enter and where I will line up.

This is the cloakroom where I will hang my coat. My peg will probably have my name on it.