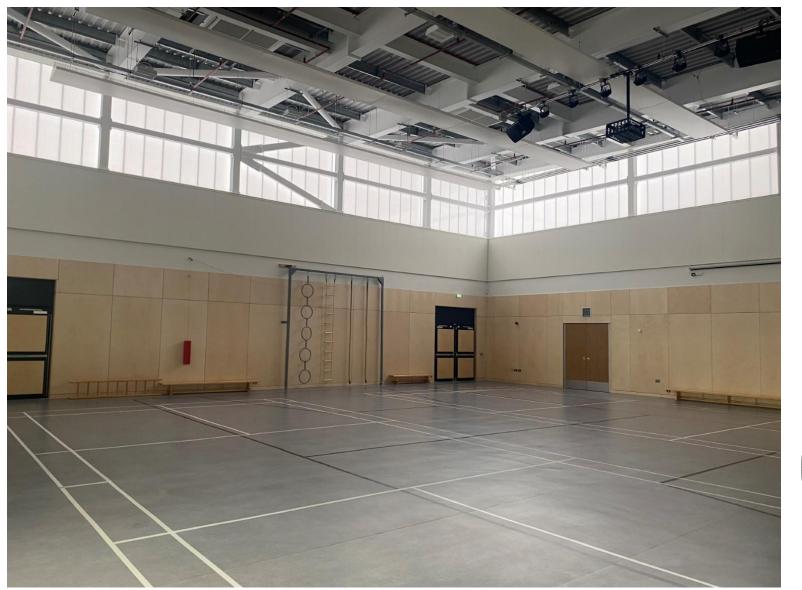

#### I will have indoor PE in the Arena on PE days.

I will usually go to school on Mondays, Tuesday, Wednesdays, Thursdays and Fridays.

I will usually be at home on the weekend – Saturday and Sunday.

l will sometimes be on holiday.