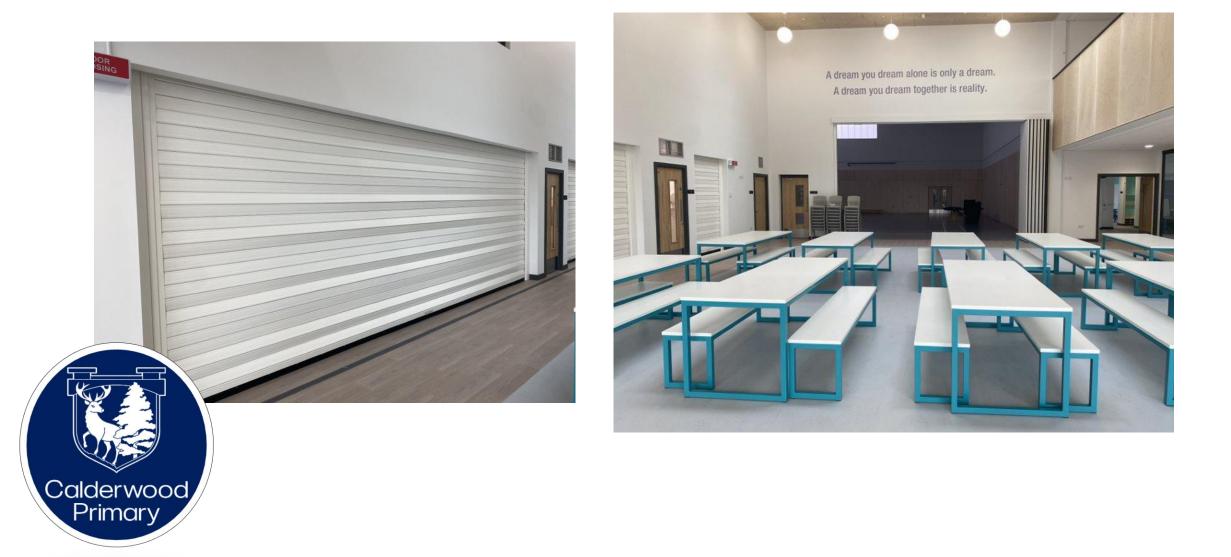

#### This is the door I will enter and where I will line up.

This is the cloakroom where I will hang my coat. My peg will probably have my name on it.

## At lunchtime I will eat my lunch in the cafe.