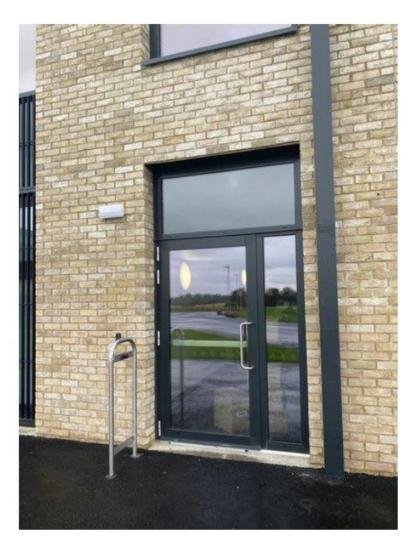

#### This is the door I will enter and where I will line up.

This is the cloakroom where I will hang my coat. My peg will probably have my name on it.