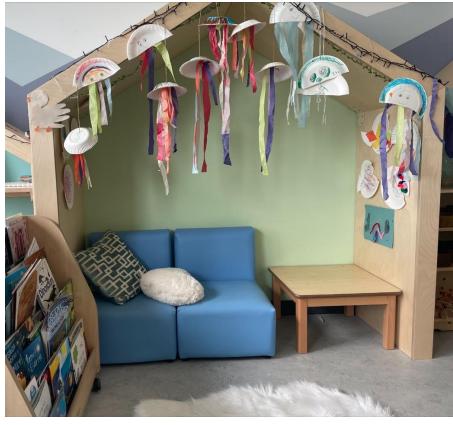

r lunchtime might look like this.











## Friday is a half day. My day might look like this on a Friday.















### I will probably have a school bag to take to school



I can use it to take a snack to school and for carrying books





I will have a peg to hang my coat on. It will probably have my name on it...





# There are lots of children at school and in my class.





If I get worried that I won't have friends with me or that I won't be able to find my friends.





I can tell my champion and she will help me find a friend to play with.



I might make new friends. I can say "hello". What's your name? Would you like to play with me?"





## I will be in Sheltand Clan my clanroom will look like this.





# There are break out spaces for learning and quiet time.









## I will learn lots of new things.





## At school it is important to do...









## At school it is important to use...









## My champion teacher is there to help me.



I can ask the teacher if I need help.



Most days I will probably go out to play at break time or play time.



## At lunchtime I will eat my lunch in the cafe...



Calderwood Primary



## At the end of the day I can tell everyone at home about my day in school





### Schoolcan be fun!