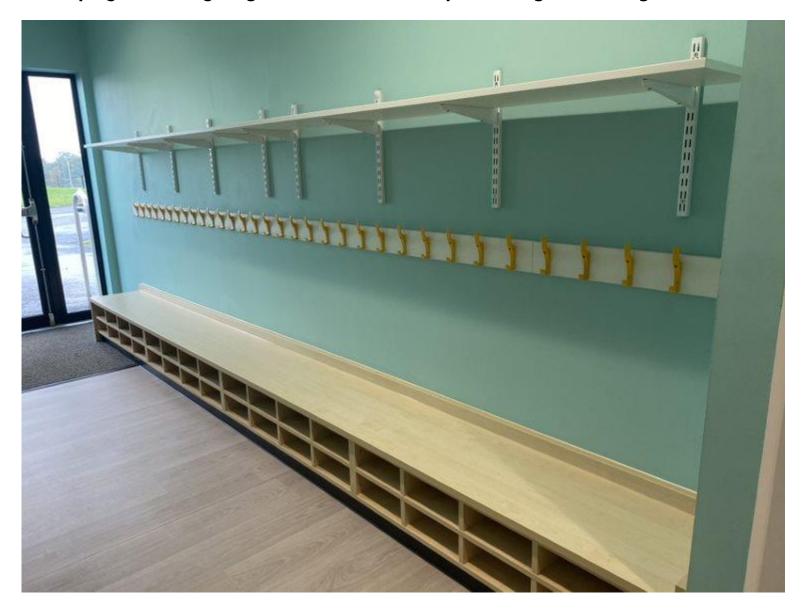

### I will probably have a school bag to take to school

I can use it to take a snack to school and for carrying books

I will have a peg to hang my coat on. It will probably have my name on it...