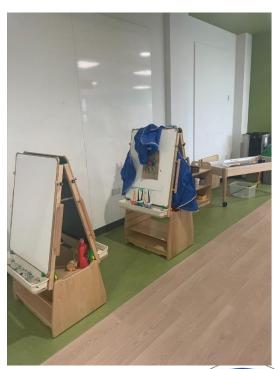

lunchtime might look like this.











## Friday is a half day. My day might look like this on a Friday.















### I will probably have a school bag to take to school



I can use it to take a snack to school and for carrying books





I will have a peg to hang my coat on. It will probably have my name on it...





# There are lots of children at school and in my class.





If I get worried that I won't have friends with me or that I won't be able to find my friends.





I can tell my champion and she will help me find a friend to play with.



I might make new friends. I can say "hello". What's your name? Would you like to play with me?"





## I will be in Sheltand Clan my clanroom will look like this.





# There are break out spaces for learning and quiet time.









## I will learn lots of new things.





## At school it is important to do...









## At school it is important to use...









## My champion teacher is there to help me.



I can ask the teacher if I need help.



Most days I will probably go out to play at break time or play time.



## At lunchtime I will eat my lunch in the cafe...



Calderwood Primary



## At the end of the day I can tell everyone at home about my day in school





### Schoolcan be fun!