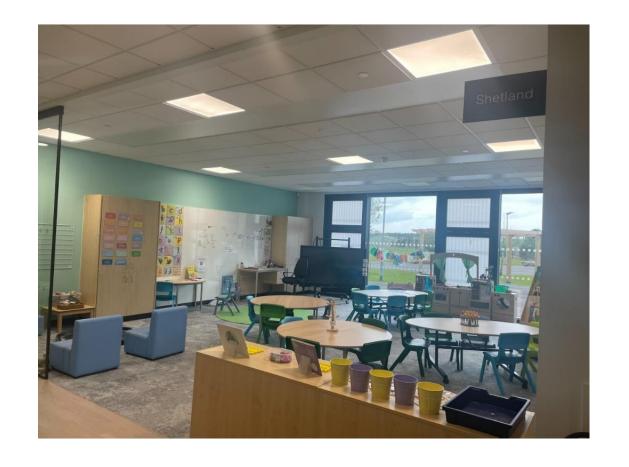

break until lunchtime might look like this













### After lunchtime might look like this.











## Friday is a half day. My day might look like this on a Friday.















### I will probably have a school bag to take to school



I can use it to take a snack to school and for carrying books





I will have a peg to hang my coat on. It will probably have my name on it...





# There are lots of children at school and in my class.





If I get worried that I won't have friends with me or that I won't be able to find my friends.





I can tell my champion and she will help me find a friend to play with.



I might make new friends. I can say "hello". What's your name? Would you like to play with me?"





## I will be in Sheltand Clan my clanroom will look like this.





# There are break out spaces for learning and quiet time.









## I will learn lots of new things.





## At school it is important to do...









## At school it is important to use...









## My champion teacher is there to help me.



I can ask the teacher if I need help.



Most days I will probably go out to play at break time or play time.



## At lunchtime I will eat my lunch in the cafe...



Calderwood Primary



## At the end of the day I can tell everyone at home about my day in school





### Schoolcan be fun!