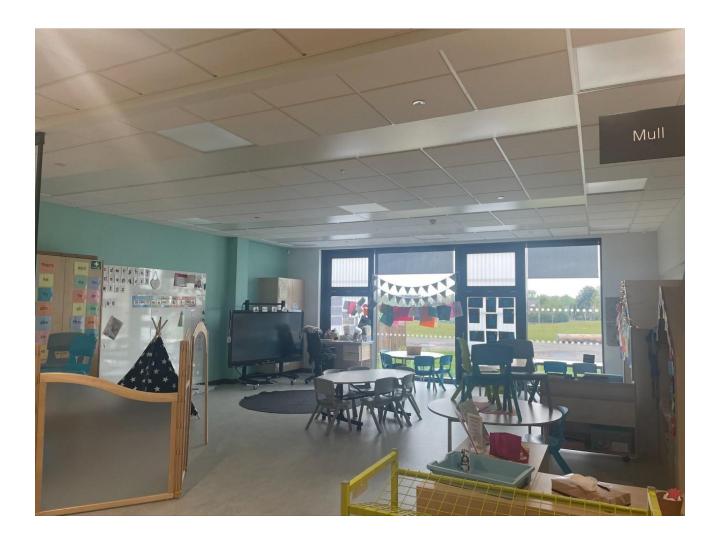

art of day until Break



After break until lunchtime might look like this



After lunchtime might look like this.



#### Friday is a half day. My day might look like this on a Friday.



I will probably have a school bag to take to school



#### I can use it to take a snack to school and for carrying books





I will have a peg to hang my coat on. It will probably have my name on it...





# There are lots of children at school and in my class.





If I get worried that I won't have friends with me or that I won't be able to find my friends.





# I can tell my champion and she will help me find a friend to play with.



I might make new friends. I can say "hello". What's your name? Would you like to play with me?"





#### I will be in Mull Clan my clanroom will look like this.





# There are break out spaces for learning and quiet time.









#### I will learn lots of new things.





#### At school it is important to do...





#### At school it is important to use...









## My champion teacher is there to help me.



#### I can ask the teacher if I need help.



# Most days I will probably go out to play at break time or play time.



#### At lunchtime I will eat my lunch in the cafe...



### At the end of the day I can tell everyone at home about my day in school





#### Schoolcan be fun!