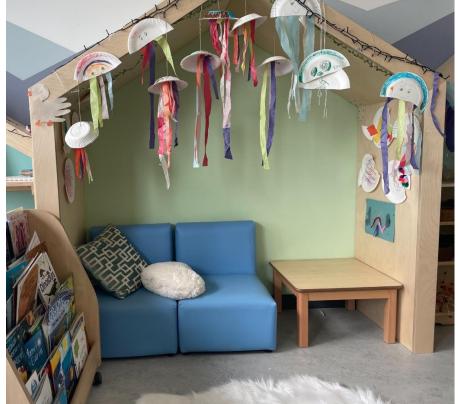

like this



After lunchtime might look like this.



#### Friday is a half day. My day might look like this on a Friday.



I will probably have a school bag to take to school



#### I can use it to take a snack to school and for carrying books





I will have a peg to hang my coat on. It will probably have my name on it...





# There are lots of children at school and in my class.





If I get worried that I won't have friends with me or that I won't be able to find my friends.





# I can tell my champion and she will help me find a friend to play with.



I might make new friends. I can say "hello". What's your name? Would you like to play with me?"





#### I will be in Mull Clan my clanroom will look like this.





# There are break out spaces for learning and quiet time.









#### I will learn lots of new things.





#### At school it is important to do...





#### At school it is important to use...









## My champion teacher is there to help me.



#### I can ask the teacher if I need help.



# Most days I will probably go out to play at break time or play time.



#### At lunchtime I will eat my lunch in the cafe...



### At the end of the day I can tell everyone at home about my day in school





#### Schoolcan be fun!