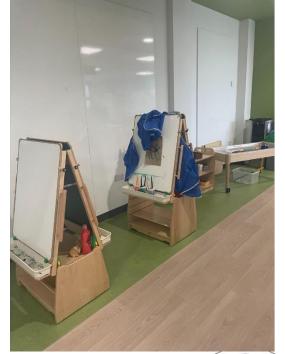

ke this



After lunchtime might look like this.



#### Friday is a half day. My day might look like this on a Friday.



I will probably have a school bag to take to school



#### I can use it to take a snack to school and for carrying books





I will have a peg to hang my coat on. It will probably have my name on it...





# There are lots of children at school and in my class.





If I get worried that I won't have friends with me or that I won't be able to find my friends.





# I can tell my champion and she will help me find a friend to play with.



I might make new friends. I can say "hello". What's your name? Would you like to play with me?"





#### I will be in Mull Clan my clanroom will look like this.





# There are break out spaces for learning and quiet time.









#### I will learn lots of new things.





#### At school it is important to do...





#### At school it is important to use...









## My champion teacher is there to help me.



#### I can ask the teacher if I need help.



# Most days I will probably go out to play at break time or play time.



#### At lunchtime I will eat my lunch in the cafe...



### At the end of the day I can tell everyone at home about my day in school





#### Schoolcan be fun!