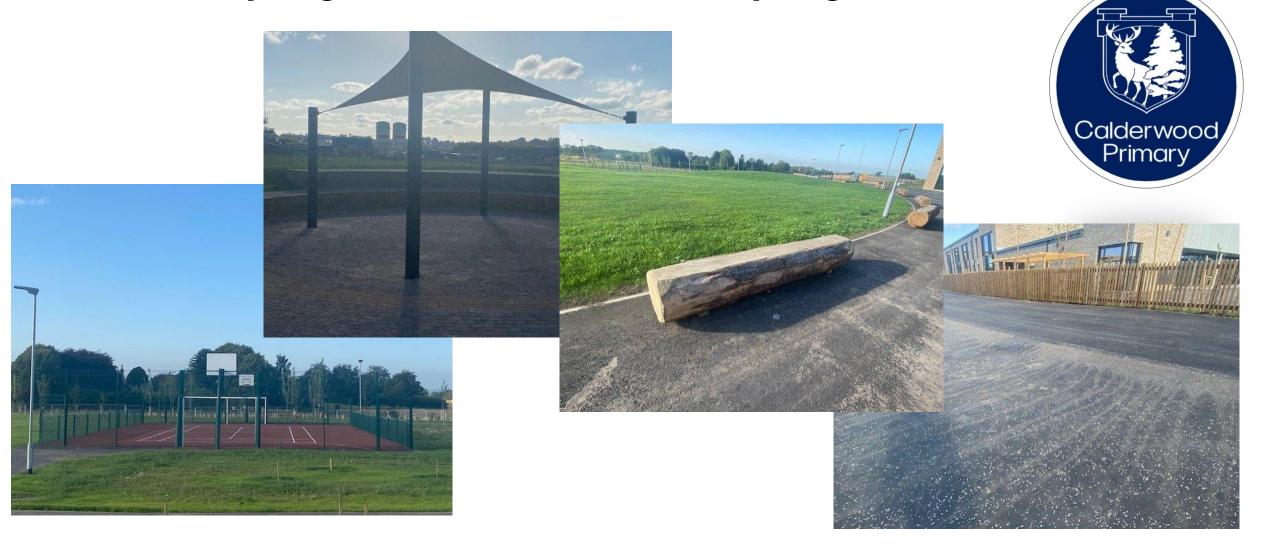

my name on it...





# There are lots of children at school and in my class.





If I get worried that I won't have friends with me or that I won't be able to find my friends.





# I can tell my champion and she will help me find a friend to play with.



I might make new friends. I can say "hello". What's your name? Would you like to play with me?"





#### I will be in Orkney Clan my clanroom will look like this.





# There are break out spaces for learning and quiet time.









#### I will learn lots of new things.





#### At school it is important to do...





#### At school it is important to use...









## My champion teacher is there to help me.



#### I can ask the teacher if I need help.



# Most days I will probably go out to play at break time or play time.



#### At lunchtime I will eat my lunch in the cafe...



### At the end of the day I can tell everyone at home about my day in school





#### Schoolcan be fun!