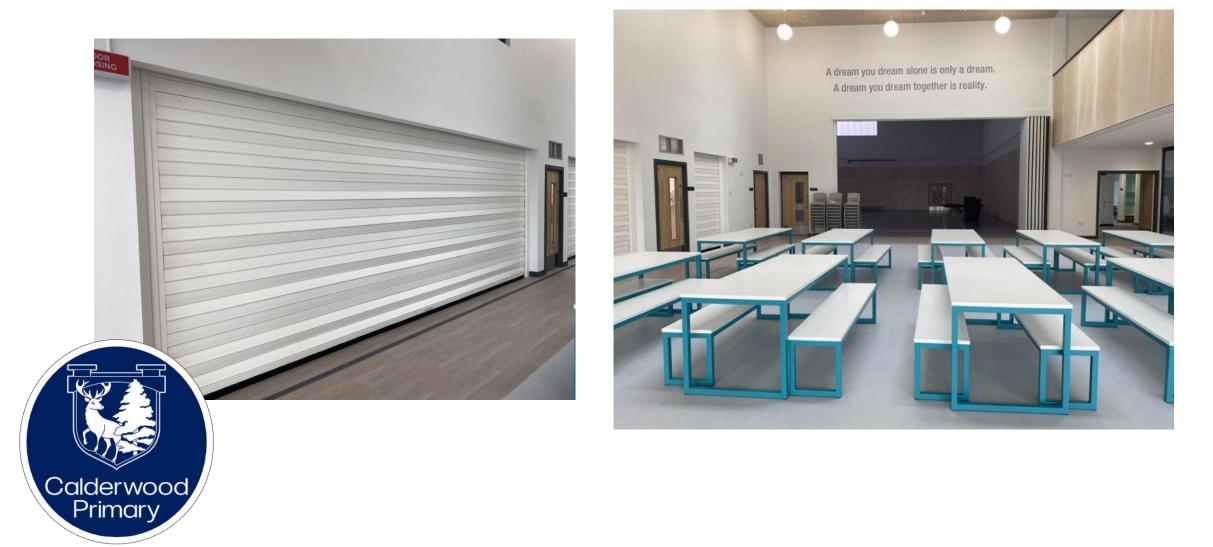

chool and in my class.





If I get worried that I won't have friends with me or that I won't be able to find my friends.





# I can tell my champion and she will help me find a friend to play with.



I might make new friends. I can say "hello". What's your name? Would you like to play with me?"





#### I will be in Orkney Clan my clanroom will look like this.





# There are break out spaces for learning and quiet time.









#### I will learn lots of new things.





#### At school it is important to do...





#### At school it is important to use...









## My champion teacher is there to help me.



#### I can ask the teacher if I need help.



# Most days I will probably go out to play at break time or play time.



#### At lunchtime I will eat my lunch in the cafe...



### At the end of the day I can tell everyone at home about my day in school





#### Schoolcan be fun!