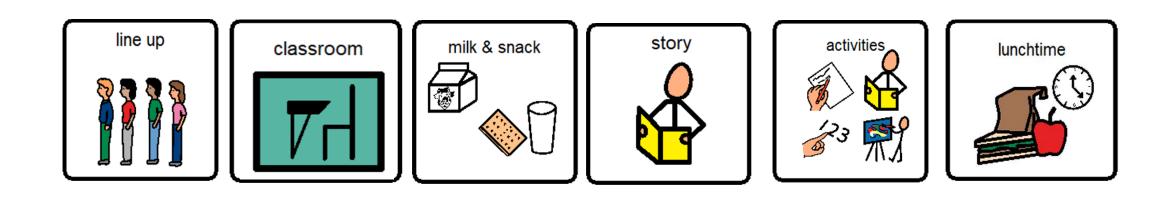

I will sometimes be on holiday

My School Day might look like this.

Start of day until Break

After break until lunchtime might look like this

After lunchtime might look like this.