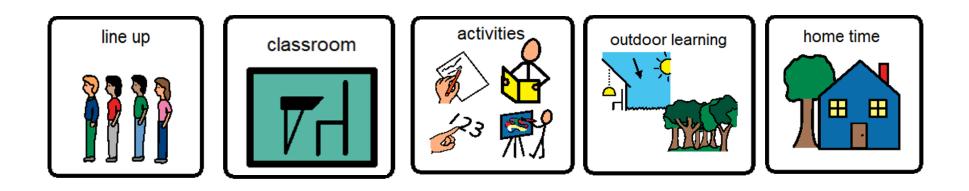

I will sometimes be on holiday

My School Day might look like this.

Start of day until Break

After break until lunchtime might look like this

After lunchtime might look like this.