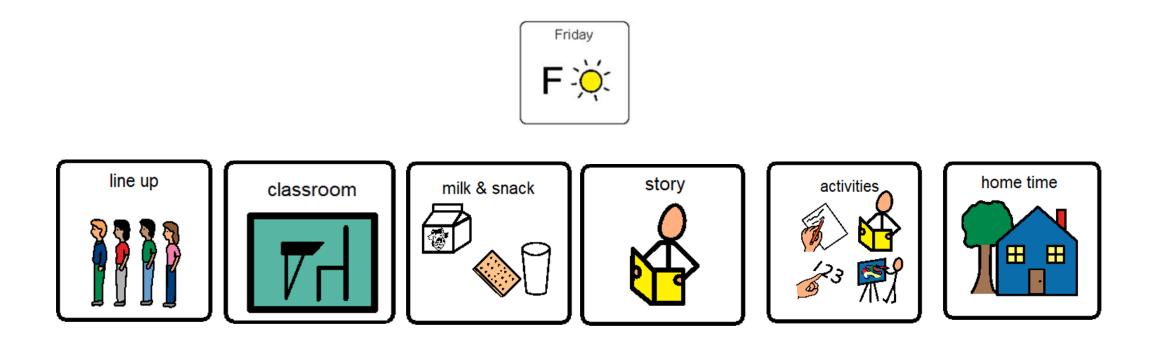

#### Friday is a half day. My day might look like this on a Friday.

I will probably have a school bag to take to school