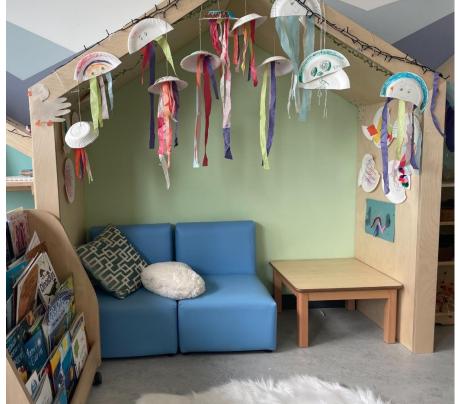

ke this



After lunchtime might look like this.



#### Friday is a half day. My day might look like this on a Friday.



I will probably have a school bag to take to school



#### I can use it to take a snack to school and for carrying books





I will have a peg to hang my coat on. It will probably have my name on it...





# There are lots of children at school and in my class.





If I get worried that I won't have friends with me or that I won't be able to find my friends.





# I can tell my champion and she will help me find a friend to play with.



I might make new friends. I can say "hello". What's your name? Would you like to play with me?"





#### I will be in Orkney Clan my clanroom will look like this.





# There are break out spaces for learning and quiet time.









#### I will learn lots of new things.





#### At school it is important to do...





#### At school it is important to use...









## My champion teacher is there to help me.



#### I can ask the teacher if I need help.



# Most days I will probably go out to play at break time or play time.



#### At lunchtime I will eat my lunch in the cafe...



### At the end of the day I can tell everyone at home about my day in school





#### Schoolcan be fun!