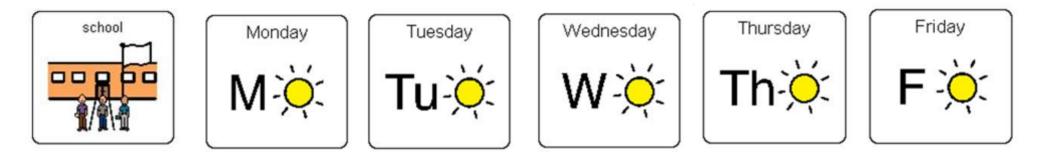

### In August, I will start Calderwood Primary School. This will be the door that I enter.

I will usually go to school on Mondays, Tuesday, Wednesdays, Thursdays, Fridays

I will usually be at home on the weekend - Saturday and Sunday