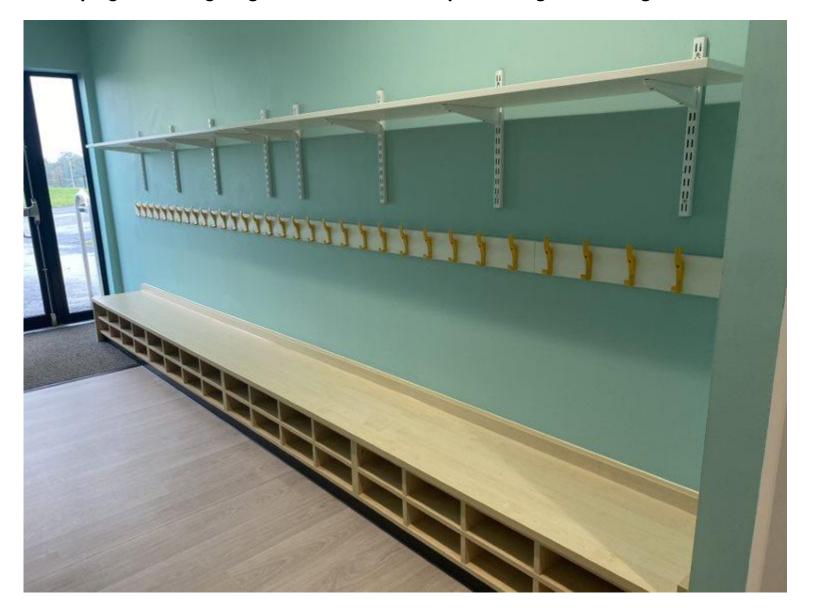

#### I can use it to take a snack to school and for carrying books

I will have a peg to hang my coat on. It will probably have my name on it...