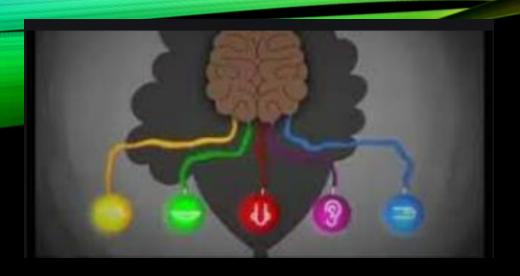

### What is Autism?

The brain can get confused with the messages

Many people have autism

Some differences are difficult to see

Some differences are easy to see.

https://youtu.be/VAogdfYPstU