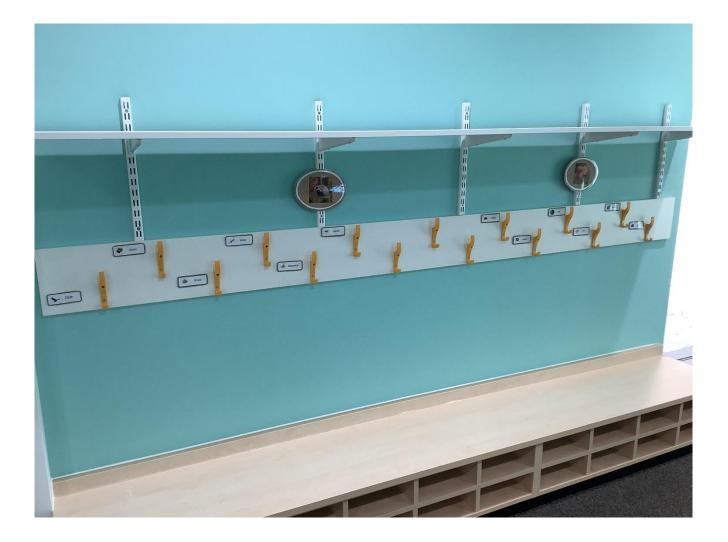

### Calderwood Nursery

#### This is my nursery I enter this way.



### I will put my bag and jacket in the cloakroom when I come to nursery.



### My nursery room might look a little bit different just now...



#### There are 3 indoor play areas.



Bagpipes

Haggis



### I will be part of a group and play in only one area each week.



### I will change areas every week!

### This will keep us safe!



# I will play with the same champions and children in my group.



# My friends might be in a different group and that is OK.







### If I feel sad or worried I can tell a trusted champion.



### I might meet some new friends.



### I can play with all of my friends outdoors.





#### I will learn lots of new things!



#### Nursery can be fun!