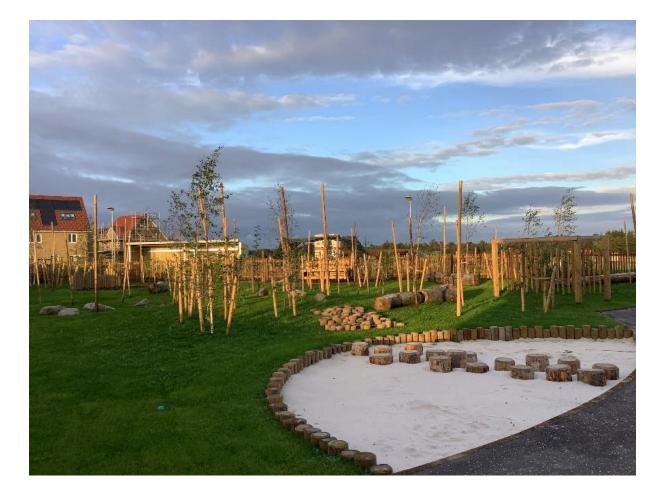

### Calderwood Nursery

#### This is my nursery I enter this way.



### I will put my bag and jacket in the cloakroom when I come to nursery.



### My nursery room might look a little bit different just now...



#### There are 3 indoor play areas.



Bagpipes

Haggis



### I will be part of a group and play in only one area each week.



### I will change areas every week!

### This will keep us safe!



# I will play with the same champions and children in my group.



# My friends might be in a different group and that is OK.







### If I feel sad or worried I can tell a trusted champion.



### I might meet some new friends.



### I can play with all of my friends outdoors.





#### I will learn lots of new things!



#### Nursery can be fun!