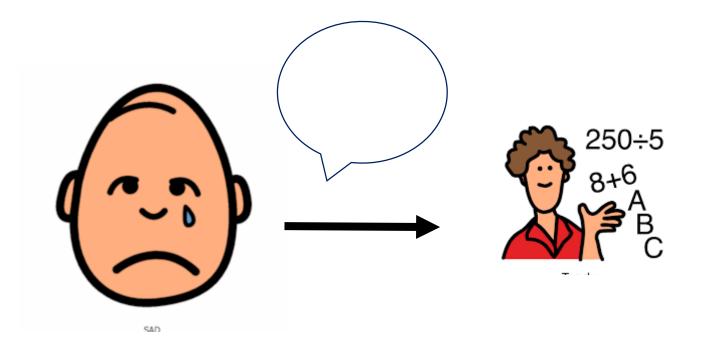

### Calderwood Nursery

#### This is my nursery I enter this way.



### I will put my bag and jacket in the cloakroom when I come to nursery.



### My nursery room might look a little bit different just now...



#### There are 3 indoor play areas.



Bagpipes

Haggis



### I will be part of a group and play in only one area each week.



### I will change areas every week!

### This will keep us safe!



# I will play with the same champions and children in my group.



# My friends might be in a different group and that is OK.







### If I feel sad or worried I can tell a trusted champion.



### I might meet some new friends.



### I can play with all of my friends outdoors.





#### I will learn lots of new things!



#### Nursery can be fun!