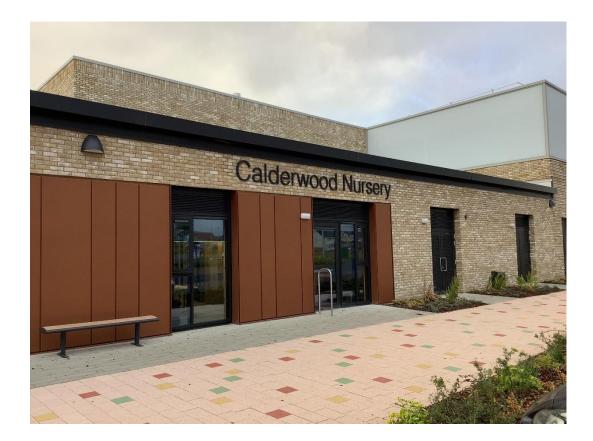

### Calderwood Nursery

#### This is my nursery I enter this way.



### I will put my bag and jacket in the cloakroom when I come to nursery.



### My nursery room might look a little bit different just now...



#### There are 3 indoor play areas.



Bagpipes

Haggis



### I will be part of a group and play in only one area each week.



### I will change areas every week!

### This will keep us safe!



# I will play with the same champions and children in my group.



# My friends might be in a different group and that is OK.







### If I feel sad or worried I can tell a trusted champion.



### I might meet some new friends.



### I can play with all of my friends outdoors.





#### I will learn lots of new things!



#### Nursery can be fun!