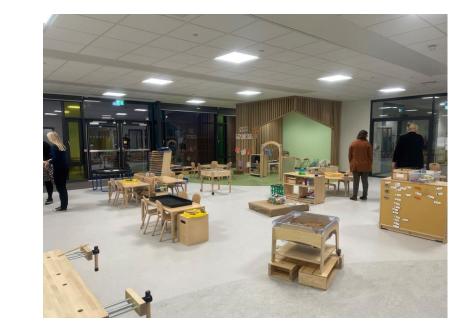

### My nursery room might look a little bit different just now...

#### There are 3 indoor play areas.

Bagpipes

Haggis