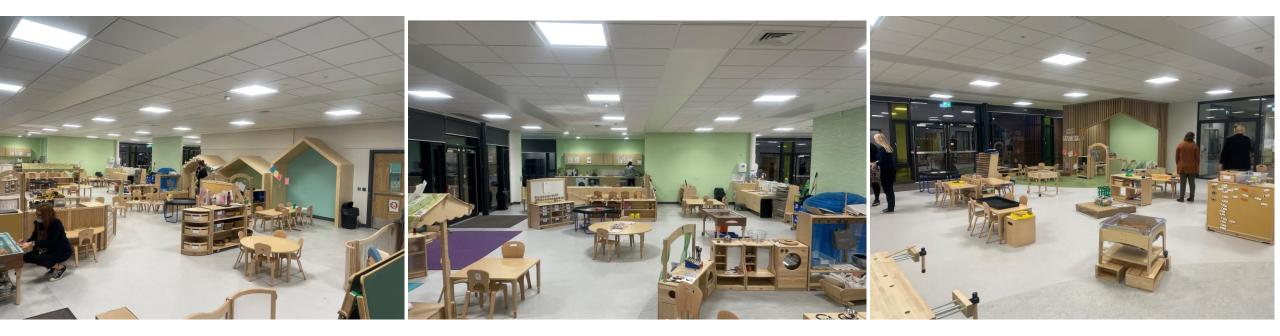

### My nursery room might look a little bit different just now...

#### There are 3 indoor play areas.

Bagpipes

Haggis