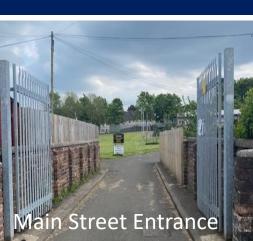

## Please meet your clan champion at the playground beside the Main Street entrance at East Calder Primary. Please ensure you follow all Covid guidelines:

- Parents/ carers should 2m distance in the playground and wear a mask.
- Unfortunately parent/carers can not accompany their child into the building.,
  we would request that only one adult enters the playground with your child.
  We will complete a track and trace register for the visit.
  - Please do not loiter in the playground before or after your allocated time.
    - Try to encourage your child to use the toilet before their visit.
    - Your child will not require to bring any personal belongings.
- If you, your child or anyone in your household has any Covid symptoms, please do not attend the visit.