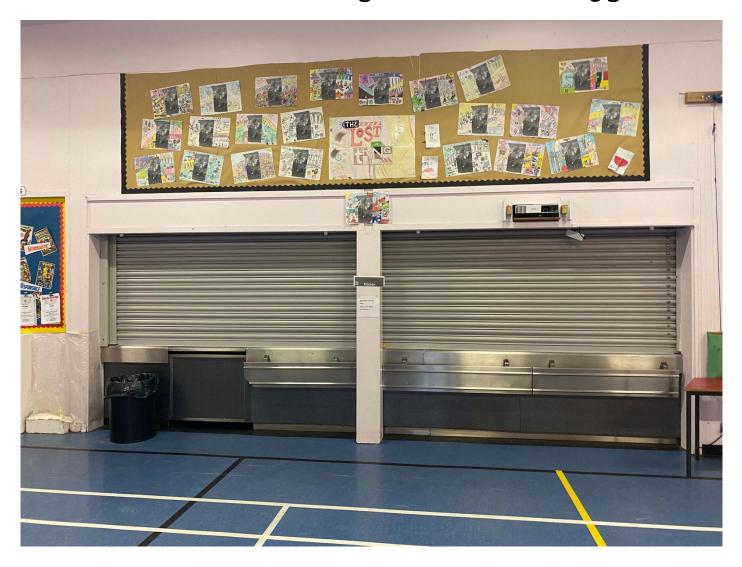

# Going to School

Ofter the Summer holidays I will be starting at Calderwood Primary School. Our school will be based at Mid Calder Primary School until October. The entrance looks like this...

I will be in Primary 3 (Ness Clan) and my teacher Miss Reid will look like this...