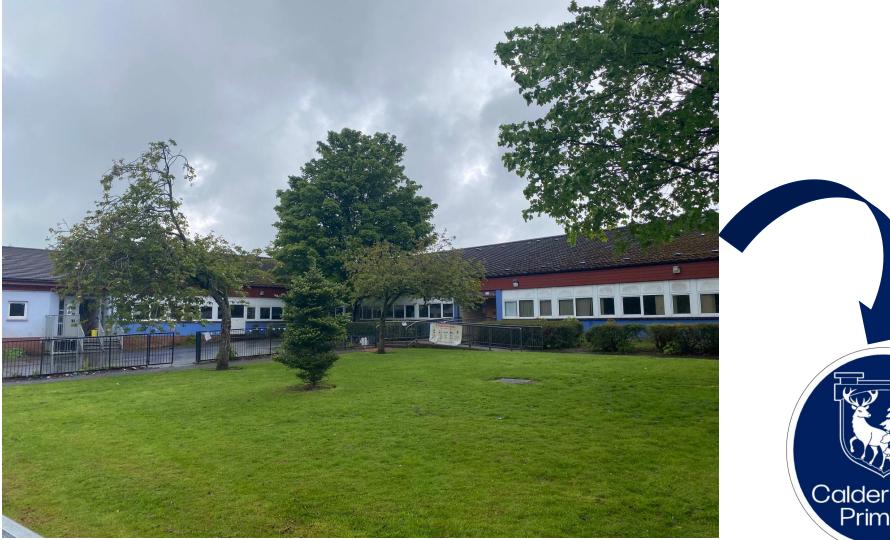

Going to School

Calderwood Primary

Ofter the Summer holidays I will be starting at Calderwood Primary School. Our school will be based at Mid Calder Primary School until October. The entrance looks like this...