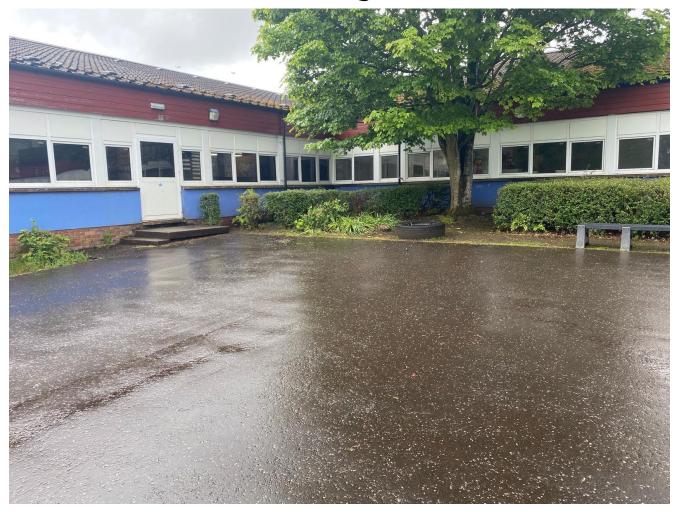

Going to School

Calderwood Primary

Ofter the Summer holidays I will be starting at Calderwood Primary School. Our school will be based at Mid Calder Primary School until October. The entrance looks like this...