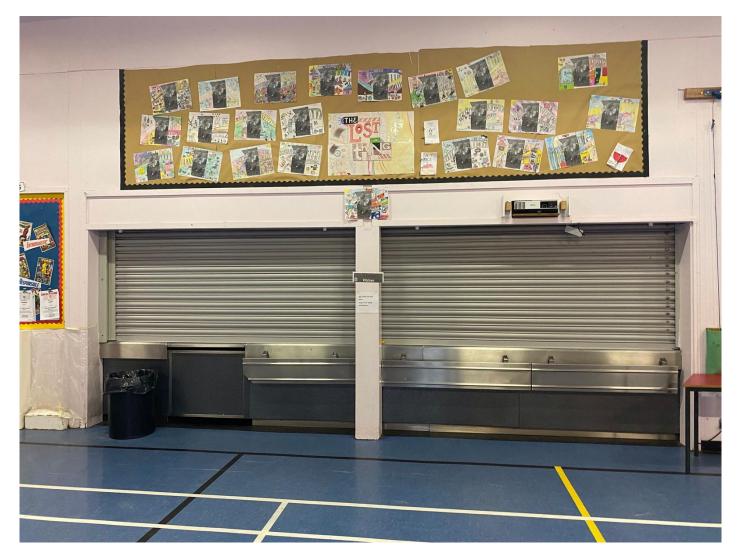

ally be at home on the weekend — Saturday and Sunday



I will sometimes be on holiday





#### I will probably have a school bag to take to school



#### I can use it to take a snack to school and for carrying books





#### I will have a peg to hang my coat on. It will probably have my name on it...





## There are lots of children at school and in my class.





# Going to school can be fun. I might make some new friends and see some old friends.





### I will have a new classroom.





I will learn lots of new things.





At school it is important to do...





### My teacher is there to help me.



I can ask the teacher if I need help.



## Most days I will probably go out to play. This is called playtime or break.





## Ot lunchtime I will eat my lunch in the gym hall...





### At the end of the day I can tell everyone at home about my day in school





### School can be fun!