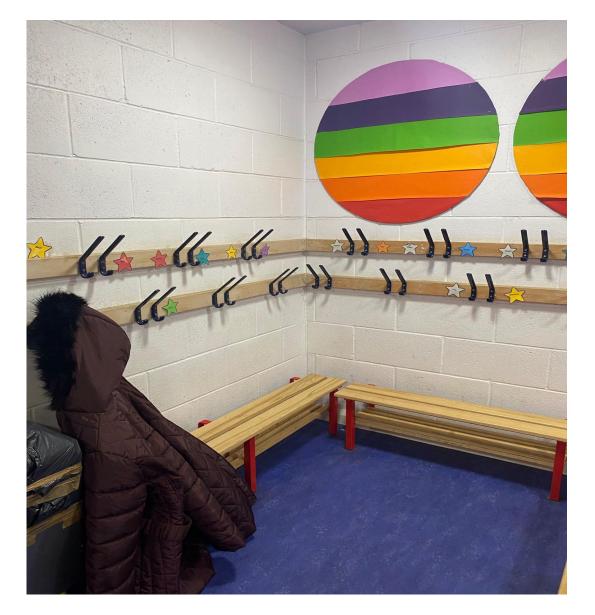

#### I will have a peg to hang my coat on. It will probably have my name on it...