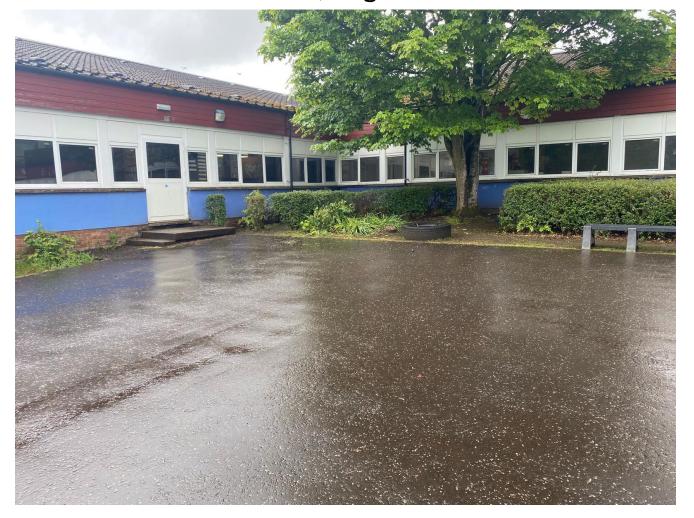

# Going to School

Ofter the Summer holidays I will be starting at Calderwood Primary School. Our school will be based at Mid Calder Primary School until October. The entrance looks like this...

I will be in Primary 2 (Bluebell Clan) and my teacher Miss Swift will look like this...