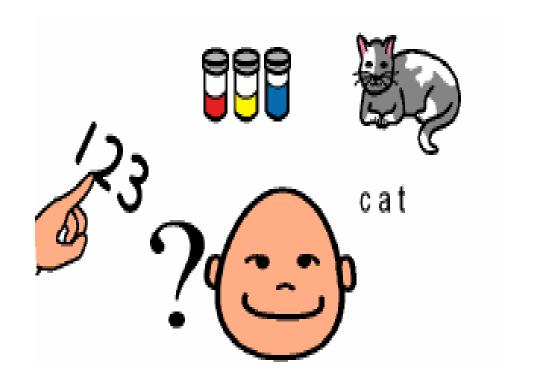

chool until October. The entrance looks like this...





I will be in Primary 2 (Bluebell Clan) and my teacher Miss Swift will look like this...





#### I will usually go to school on Mondays, Tuesday, Wednesdays, Thursdays, Fridays













#### I will usually be at home on the weekend — Saturday and Sunday









I will sometimes be on holiday





#### I will probably have a school bag to take to school



I can use it to take a snack to school and for carrying books







I will have a peg to hang my coat on. It will probably have my name on it...





# There are lots of children at school and in my class.





# Going to school can be fun. I might make some new friends and see some old friends.





#### I will have a new classroom.





# I will learn lots of new things.





### at school it is important to do...









My teacher is there to help me.



I can ask the teacher if I need help.



Most days I will probably go out to play.
This is called playtime or break.





# Ot lunchtime I will eat my lunch in the gym hall...





Ot the end of the day I can tell everyone at home about my day in school





## School can be fun!