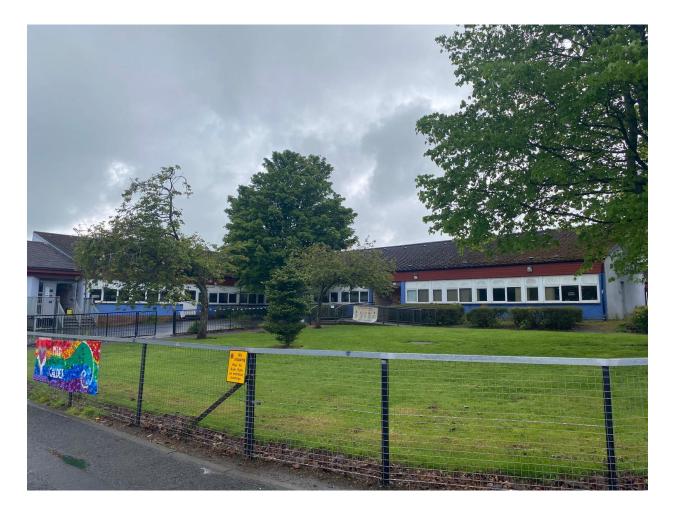

# Going to School

Ofter the Summer holidays I will be starting at Calderwood Primary School. Our school will be based at Mid Calder Primary School until October. The entrance looks like this...

I will be in Primary 2 (Bluebell Clan) and my teacher Miss Swift will look like this...