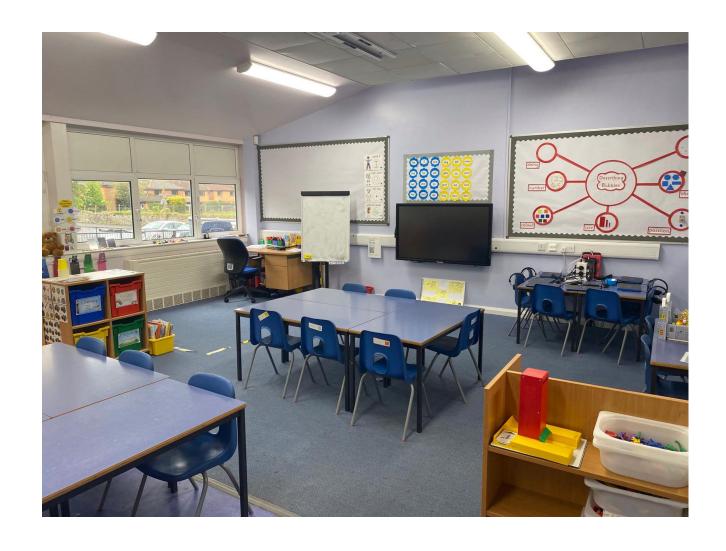

ol will be based at Mid Calder Primary School until October. The entrance looks like this...





I will be in Primary 2 (Bluebell Clan) and my teacher Miss Swift will look like this...





#### I will usually go to school on Mondays, Tuesday, Wednesdays, Thursdays, Fridays













#### I will usually be at home on the weekend — Saturday and Sunday









I will sometimes be on holiday





#### I will probably have a school bag to take to school



I can use it to take a snack to school and for carrying books







I will have a peg to hang my coat on. It will probably have my name on it...





# There are lots of children at school and in my class.





# Going to school can be fun. I might make some new friends and see some old friends.





#### I will have a new classroom.





# I will learn lots of new things.





### at school it is important to do...









My teacher is there to help me.



I can ask the teacher if I need help.



Most days I will probably go out to play.
This is called playtime or break.





# Ot lunchtime I will eat my lunch in the gym hall...





Ot the end of the day I can tell everyone at home about my day in school





## School can be fun!