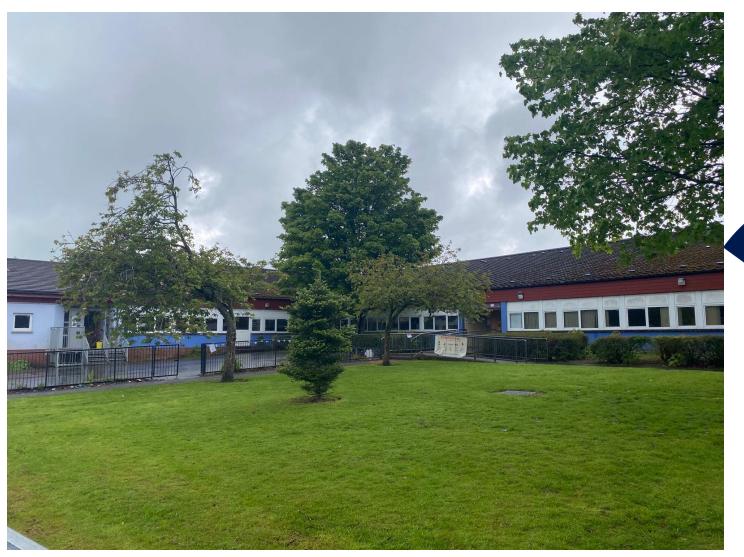

# Going to School

Ofter the Summer holidays I will be starting at Calderwood Primary School. Our school will be based at Mid Calder Primary School until October. The entrance looks like this...

I will be in Primary 2 (Bluebell Clan) and my teacher Miss Swift will look like this...