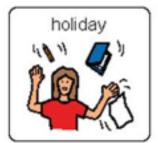

#### I will usually be at home on the weekend — Saturday and Sunday

I will sometimes be on holiday