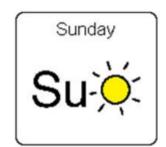

#### I will usually be at home on the weekend — Saturday and Sunday

I will sometimes be on holiday