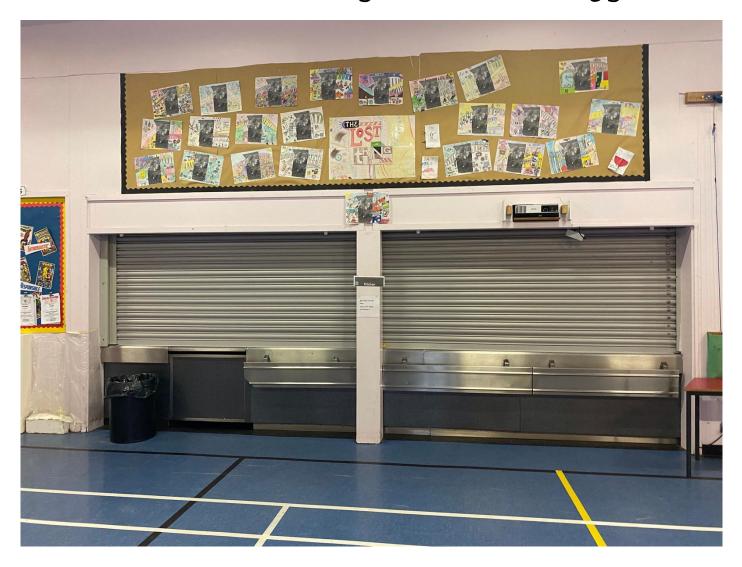

# Ot lunchtime I will eat my lunch in the gym hall...

Ot the end of the day I can tell everyone at home about my day in school