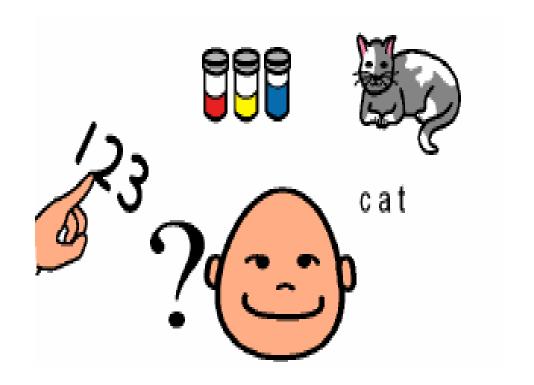

ool until October. The entrance looks like this...





I will be in Primary 7/6 (Ben Lomond Clan) and my teacher Miss Watt will look like this...





#### I will usually go to school on Mondays, Tuesday, Wednesdays, Thursdays, Fridays













#### I will usually be at home on the weekend — Saturday and Sunday









I will sometimes be on holiday





#### I will probably have a school bag to take to school



I can use it to take a snack to school and for carrying books







I will have a peg to hang my coat on. It will probably have my name on it...





# There are lots of children at school and in my class.





# Going to school can be fun. I might make some new friends and see some old friends.





### I will have a new classroom.





# I will learn lots of new things.





## at school it is important to do...









## My teacher is there to help me.



I can ask the teacher if I need help.



Most days I will probably go out to play.
This is called playtime or break.





## Ot lunchtime I will eat my lunch in the gym hall...





Ot the end of the day I can tell everyone at home about my day in school





## School can be fun!