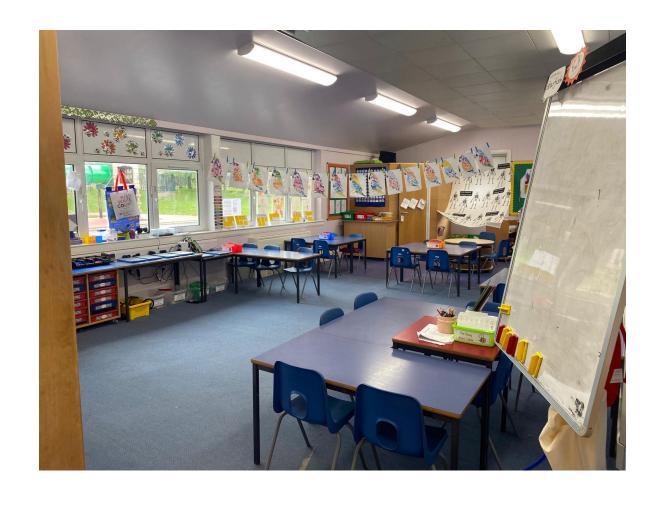

will be based at Mid Calder Primary School until October. The entrance looks like this...





I will be in Primary 7/6 (Ben Lomond Clan) and my teacher Miss Watt will look like this...





#### I will usually go to school on Mondays, Tuesday, Wednesdays, Thursdays, Fridays













#### I will usually be at home on the weekend — Saturday and Sunday









I will sometimes be on holiday





#### I will probably have a school bag to take to school



I can use it to take a snack to school and for carrying books







I will have a peg to hang my coat on. It will probably have my name on it...





# There are lots of children at school and in my class.





# Going to school can be fun. I might make some new friends and see some old friends.





### I will have a new classroom.





# I will learn lots of new things.





## at school it is important to do...









## My teacher is there to help me.



I can ask the teacher if I need help.



Most days I will probably go out to play.
This is called playtime or break.





## Ot lunchtime I will eat my lunch in the gym hall...





Ot the end of the day I can tell everyone at home about my day in school





## School can be fun!