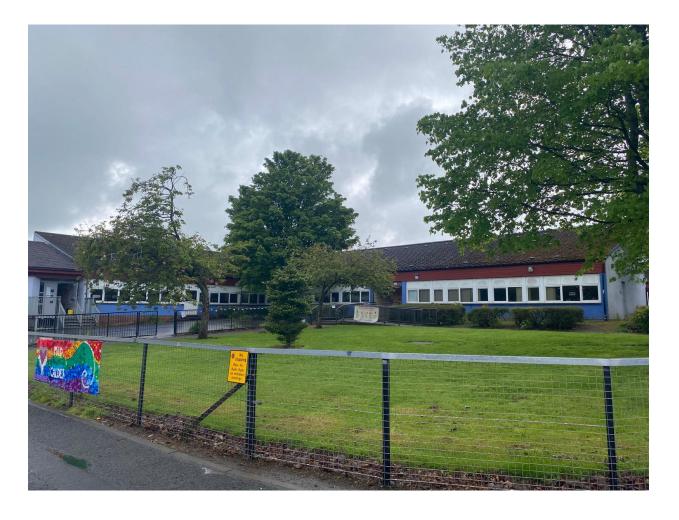

# Going to School

Ofter the Summer holidays I will be starting at Calderwood Primary School. Our school will be based at Mid Calder Primary School until October. The entrance looks like this...

I will be in Primary 7/6 (Ben Lomond Clan) and my teacher Miss Watt will look like this...