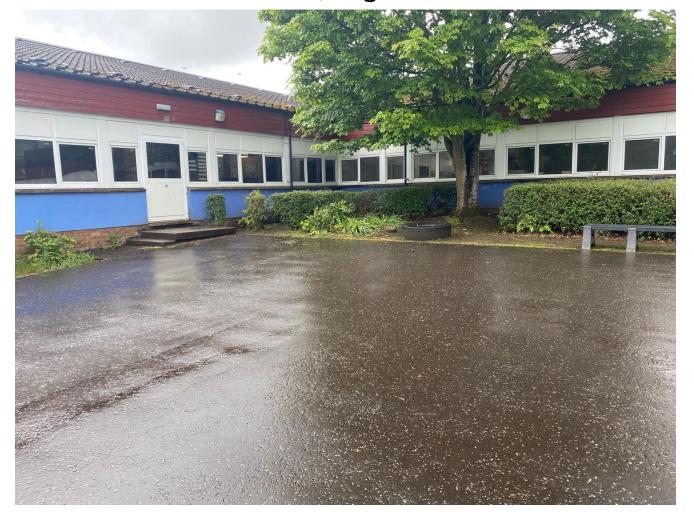

# Going to School

Ofter the Summer holidays I will be starting at Calderwood Primary School. Our school will be based at Mid Calder Primary School until October. The entrance looks like this...

I will be in Primary 7/6 (Ben Lomond Clan) and my teacher Miss Watt will look like this...