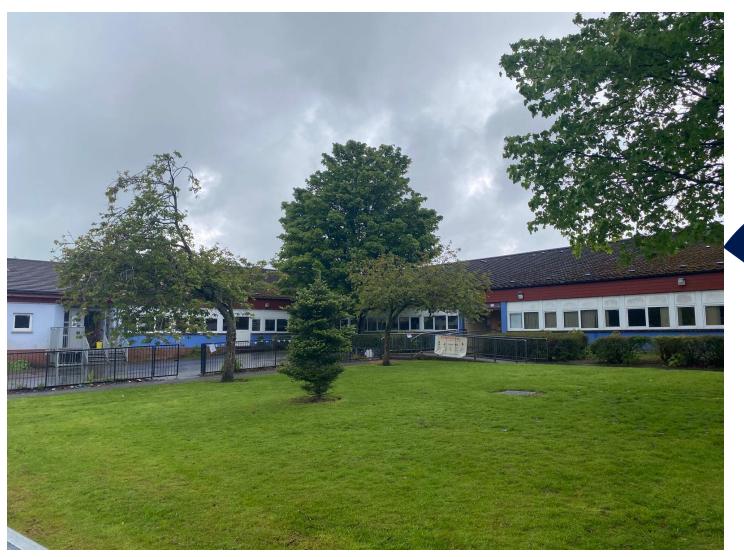

# Going to School

Ofter the Summer holidays I will be starting at Calderwood Primary School. Our school will be based at Mid Calder Primary School until October. The entrance looks like this...

I will be in Primary 7/6 (Ben Lomond Clan) and my teacher Miss Watt will look like this...