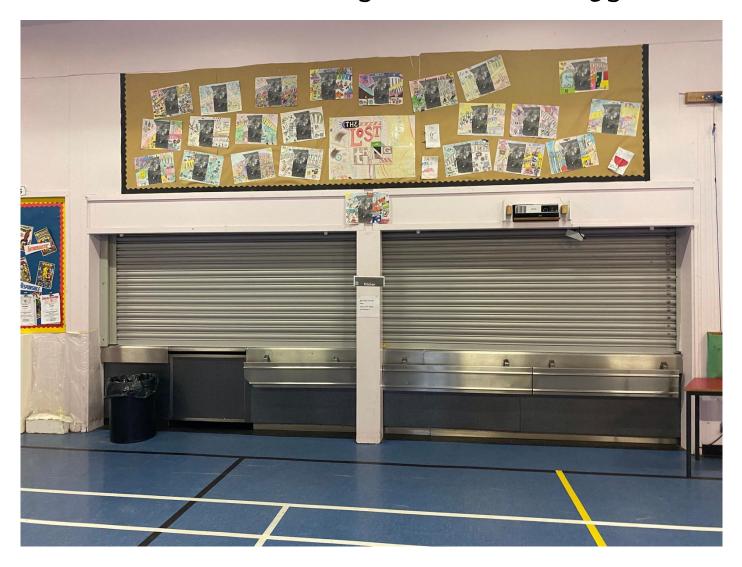

## Ot lunchtime I will eat my lunch in the gym hall...

Ot the end of the day I can tell everyone at home about my day in school