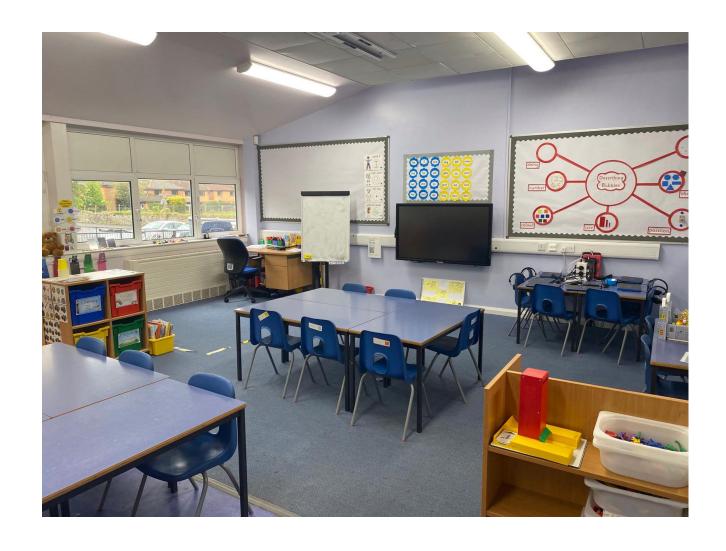

ill be based at Mid Calder Primary School until October. The entrance looks like this...





I will be in Primary 5 (Ben Lawers Clan) and my teacher Mrs Clarkson will look like this...





#### I will usually go to school on Mondays, Tuesday, Wednesdays, Thursdays, Fridays













#### I will usually be at home on the weekend — Saturday and Sunday









I will sometimes be on holiday





#### I will probably have a school bag to take to school



I can use it to take a snack to school and for carrying books







I will have a peg to hang my coat on. It will probably have my name on it...





# There are lots of children at school and in my class.





# Going to school can be fun. I might make some new friends and see some old friends.





#### I will have a new classroom.





# I will learn lots of new things.





### at school it is important to do...









My teacher is there to help me.



I can ask the teacher if I need help.



Most days I will probably go out to play.
This is called playtime or break.





# Ot lunchtime I will eat my lunch in the gym hall...





Ot the end of the day I can tell everyone at home about my day in school





## School can be fun!