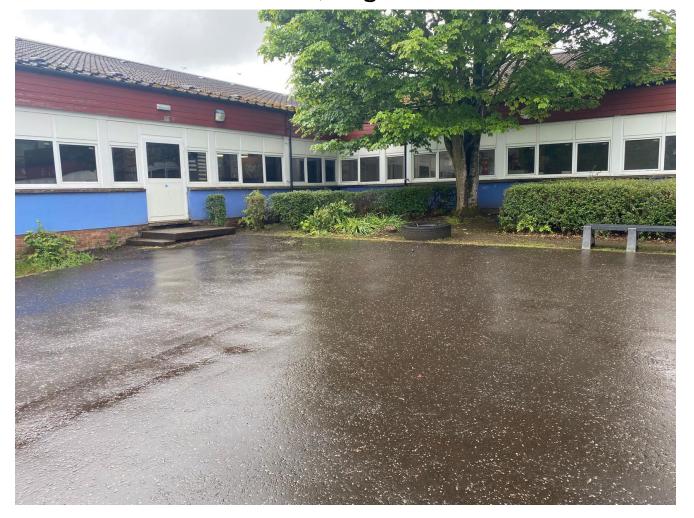

# Going to School

Ofter the Summer holidays I will be starting at Calderwood Primary School. Our school will be based at Mid Calder Primary School until October. The entrance looks like this...

I will be in Primary 5 (Ben Lawers Clan) and my teacher Mrs Clarkson will look like this...