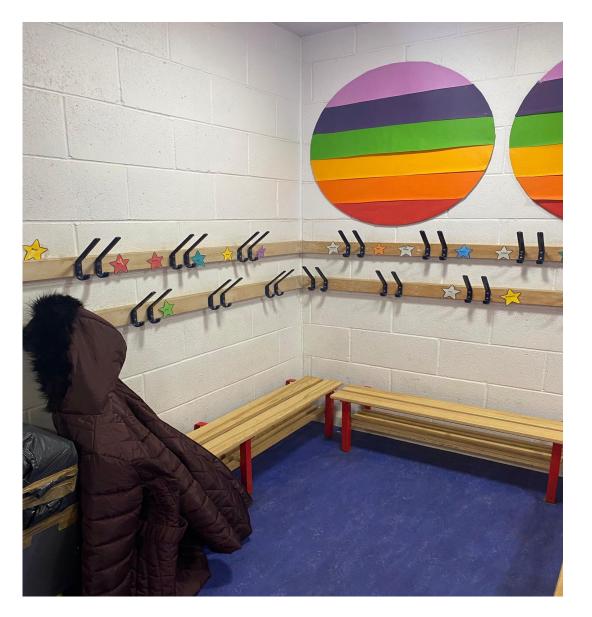

#### I will probably have a school bag to take to school

I can use it to take a snack to school and for carrying books

I will have a peg to hang my coat on. It will probably have my name on it...