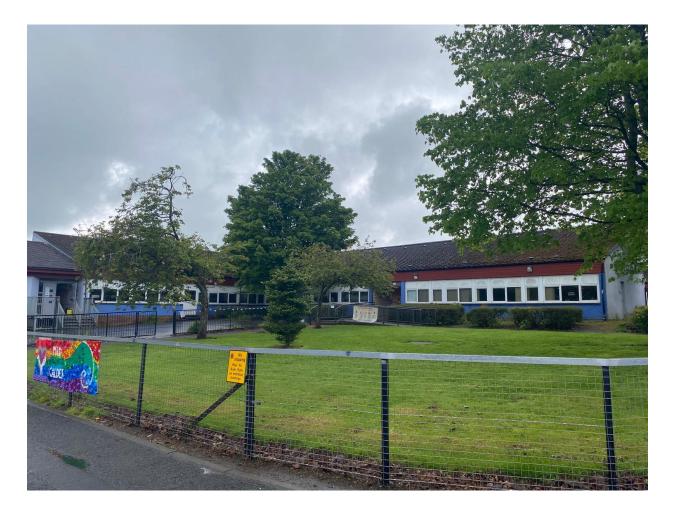

# Going to School

Ofter the Summer holidays I will be starting at Calderwood Primary School. Our school will be based at Mid Calder Primary School until October. The entrance looks like this...

I will be in Primary 5 (Ben Lawers Clan) and my teacher Mrs Clarkson will look like this...