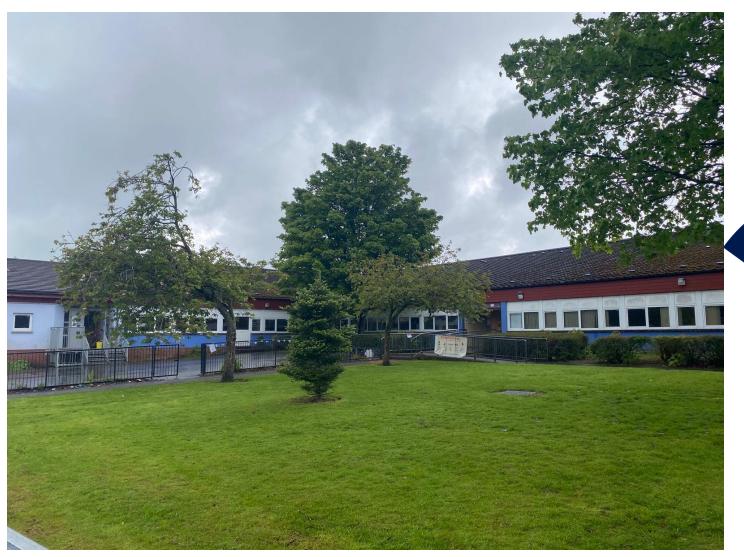

# Going to School

Ofter the Summer holidays I will be starting at Calderwood Primary School. Our school will be based at Mid Calder Primary School until October. The entrance looks like this...

I will be in Primary 5 (Ben Lawers Clan) and my teacher Mrs Clarkson will look like this...