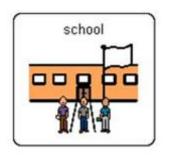

# Going to School

Ofter the Summer holidays I will be starting at Calderwood Primary School. Our school will be based at Mid Calder Primary School until October. The entrance looks like this...

I will be in Primary 5 (Ben Lawers Clan) and my teacher Mrs Clarkson will look like this...