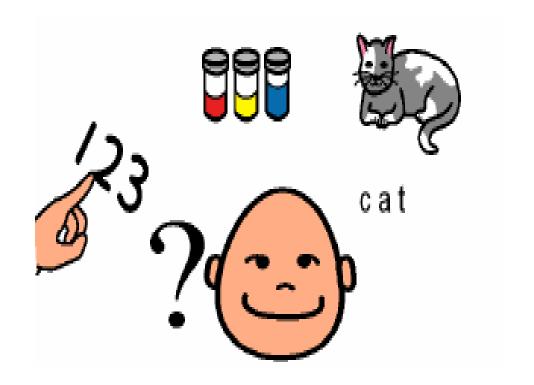

l until October. The entrance looks like this...





I will be in Primary 5 (Ben Lawers Clan) and my teacher Mrs Clarkson will look like this...





#### I will usually go to school on Mondays, Tuesday, Wednesdays, Thursdays, Fridays













#### I will usually be at home on the weekend — Saturday and Sunday









I will sometimes be on holiday





#### I will probably have a school bag to take to school



I can use it to take a snack to school and for carrying books







I will have a peg to hang my coat on. It will probably have my name on it...





# There are lots of children at school and in my class.





# Going to school can be fun. I might make some new friends and see some old friends.





#### I will have a new classroom.





# I will learn lots of new things.





### at school it is important to do...









My teacher is there to help me.



I can ask the teacher if I need help.



Most days I will probably go out to play.
This is called playtime or break.





# Ot lunchtime I will eat my lunch in the gym hall...





Ot the end of the day I can tell everyone at home about my day in school





## School can be fun!