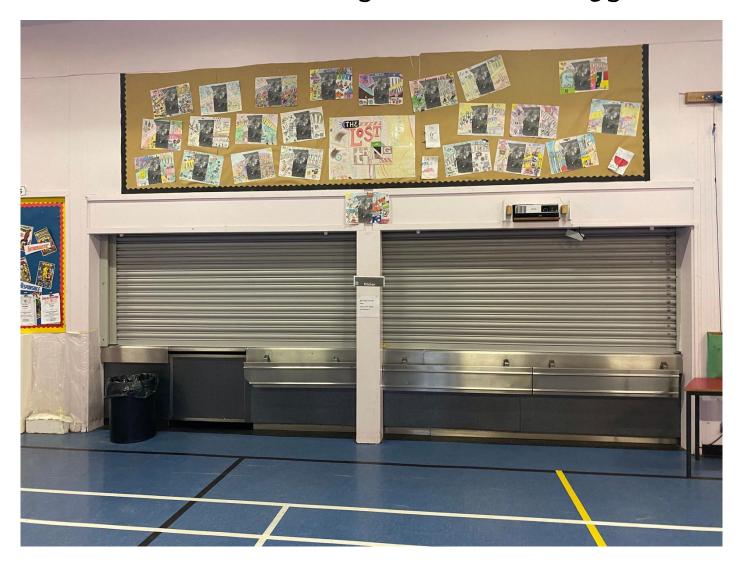

# Going to School

Ofter the Summer holidays I will be starting at Calderwood Primary School. Our school will be based at Mid Calder Primary School until October. The entrance looks like this...

I will be in Primary 5 (Ben Lawers Clan) and my teacher Mrs Clarkson will look like this...