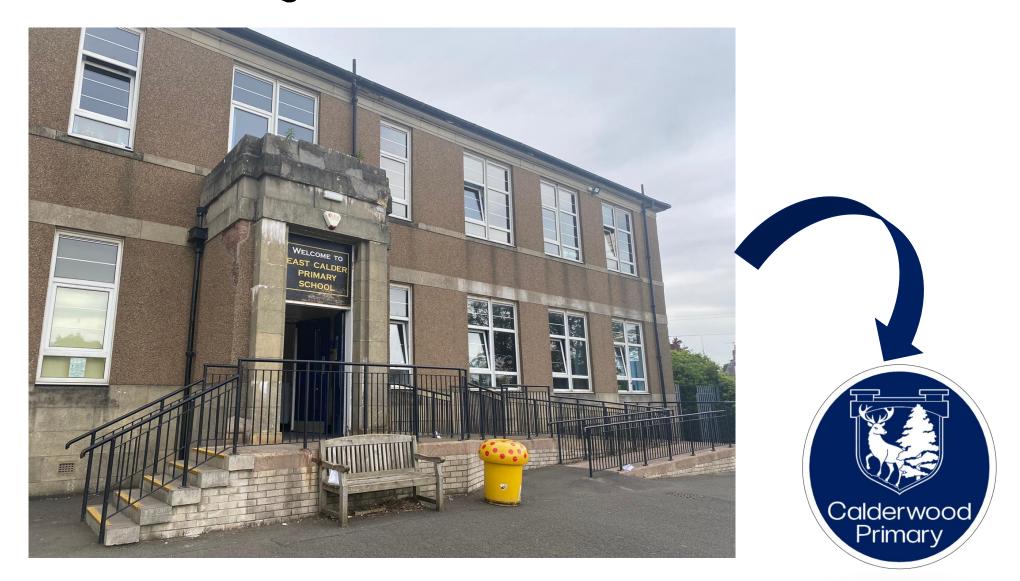

Going to School

Ofter the Summer holidays I will be starting at Calderwood Primary School. Our school will be based at East Calder Primary School until October. The entrance looks like this...