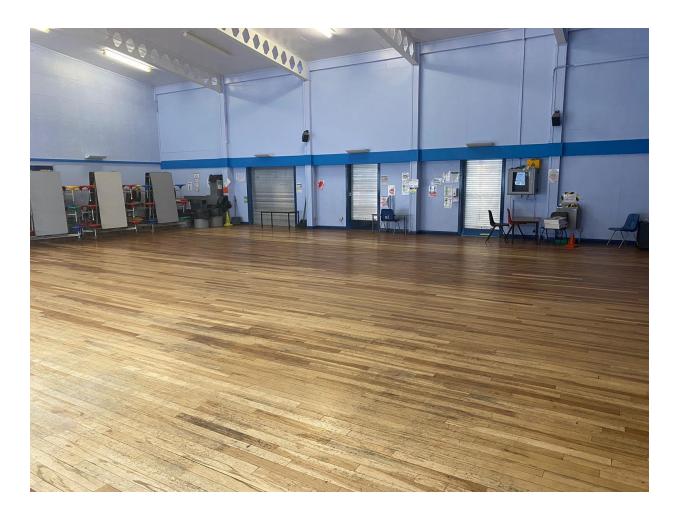

Fridays











I will usually be at home on the weekend — Saturday and Sunday



I will sometimes be on holiday





#### I will probably have a school bag to take to school



#### I can use it to take a snack to school and for carrying books





#### I will have a peg to hang my coat on. It will probably have my name on it...





## There are lots of children at school and in my class.





Going to school can be fun. I might make some new friends.





### I will have a new classroom.





I will learn lots of new things.





At school it is important to do...





## My teacher is there to help me.



I can ask the teacher if I need help.



# Most days I will probably go out to play. This is called playtime or break.





# Ot lunchtime I will eat my lunch in the gym hall...





### At the end of the day I can tell everyone at home about my day in school





### School can be fun!