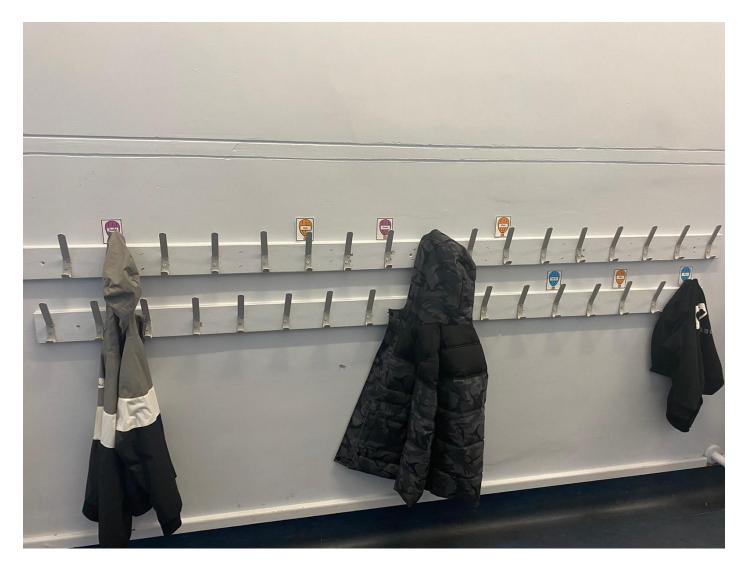

#### I will have a peg to hang my coat on. It will probably have my name on it...