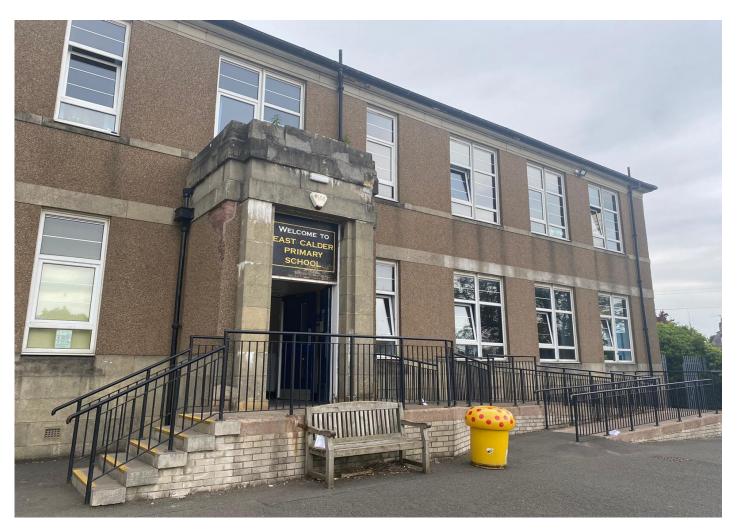

Going to School

Ofter the Summer holidays I will be starting at Calderwood Primary School. Our school will be based at East Calder Primary School until October. The entrance looks like this...