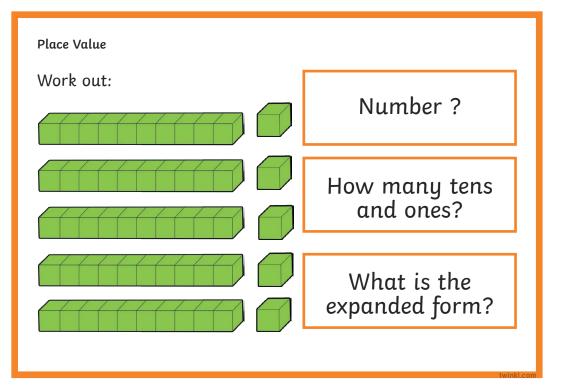

## Place Value Challenge Cards

Place Value

Work out:

Expanded form: 70 + 4 =

Number

?

How many

tens?

ones?

Now make the tens and ones with your cubes.

Place Value

Work out:

3 tens and 3 ones

Number

?

How many