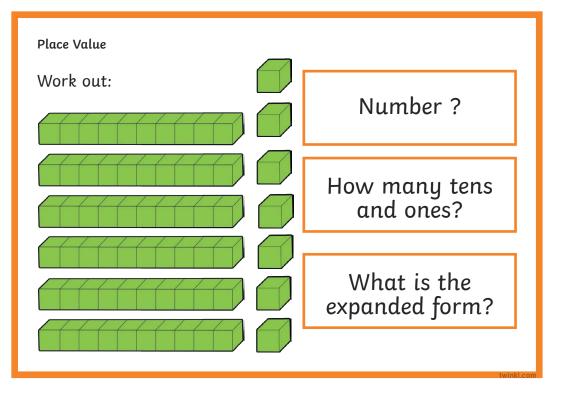

Expanded form: 80 + 7 =

Number

?

How many

- tens?
- ones?

Now make the tens and ones with your cubes.