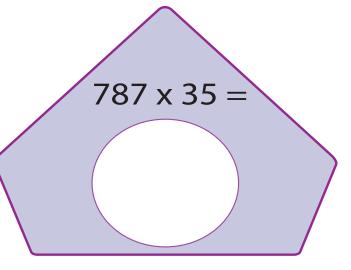

#### Name:

572 ÷ **26** =

22

787 x 35 =

27545

2.8 + 7.2 = 10

95.7 + 11.11 =

7.8 - 4.87 =