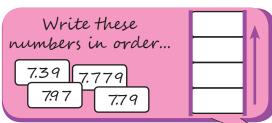

### 'Big Maths, Beat That'

**CLIC Level Tests** 

Weekly
Key Assessments
For
Up-levelling









Name:



Write these numbers in order

is?

1 more than 7

Double

7 take away

6 + 3 =

Half of 14 is...



Write out the 8 + 9 = 17fact family for:

$$8 + 9 = 17$$



Name:



**BIG MATHS** BEAT THAT!

Draw a ring around the **odd** numbers

97

68 45

Double 10 is

Half of 16 is...

$$66 + 8 =$$



Write out the | 43 + 29 = 72 fact family for:

$$43 + 29 = 72$$

Name:

#### **BIG MATHS** BEAT THAT!













Write three factors of 32...

250 ÷ 3 =

3.94 + 9.45 =

71 x 17 =

3.5 × 5 =

L4 <sup>5</sup>











572 ÷ 26 =





#### Week Five





Name:



Write these numbers in order

2

9

1

1

2

9

1 more than 7 is?

8

Double 1 is

2

4 + 6 = 10

7 take away 4 is...

9

6 + 3 =

Half of 14 is...

7

∠L1 √ 5



Write out the 8+9=17fact family

$$8 + 9 = 17$$

$$17 - 9 = 8$$

Name:

$$9 + 8 = 17$$

$$17 - 8 = 9$$

40 + 40 =

#### **BIG MATHS** BEAT THAT!

Draw a ring around the **odd** numbers





$$4 \times 4 =$$

Double 10 is

Half of 16 is...

35



Write out the fact family

$$43 + 29 = 72$$

87 x 10 = 530 ÷ 10 53

$$55 \div 3 = (18 \text{ r } 1)$$

1800





$$392 + 456 =$$





Name:



Write three factors of 32...

1,2,4)

8,16

32

250 ÷ 3 =

83 r 1

71 x 17 =

1207

265 + 735 = 1000

3.5 × 5 = 11.5

3.94 + 9.45 =

13.39

3.45 - 1.65 =

1.8

L4 5





#### Name:



572 ÷ **26** =

2