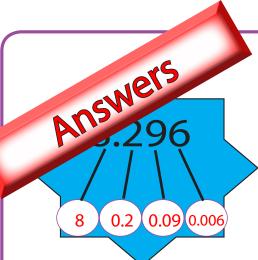

e out the | 43 + 29 = 72 fact family for:

$$43 + 29 = 72$$

Name:

#### **BIG MATHS** BEAT THAT!













Write three factors of 32...

250 ÷ 3 =

3.94 + 9.45 =

71 x 17 =

3.5 × 5 =

L4 <sup>5</sup>











572 ÷ 26 =





#### Week Five





Name:



Write these numbers in order

2

9

1

1

2

9

1 more than 7 is?

8

Double 1 is

2

4 + 6 = 10

7 take away 4 is...

9

6 + 3 =

Half of 14 is...

7

∠L1 √ 5



Write out the 8+9=17fact family

$$8 + 9 = 17$$

$$17 - 9 = 8$$

Name:

$$9 + 8 = 17$$

$$17 - 8 = 9$$

40 + 40 =

#### **BIG MATHS** BEAT THAT!

Draw a ring around the **odd** numbers





$$4 \times 4 =$$

Double 10 is

Half of 16 is...

35



Write out the fact family

$$43 + 29 = 72$$

87 x 10 = 530 ÷ 10 53

$$55 \div 3 = (18 \text{ r } 1)$$

1800





$$392 + 456 =$$





Name:



Write three factors of 32...

1,2,4)

8,16

32

250 ÷ 3 =

83 r 1

71 x 17 =

1207

265 + 735 = 1000

3.5 × 5 = 11.5

3.94 + 9.45 =

13.39

3.45 - 1.65 =

1.8

L4 5





#### Name:



572 ÷ **26** =

22

787 x 35 =

27545

2.8 + 7.2 = 10



95.7 + 11.11 =

7.8 - 4.87 =

2.93

L5 5