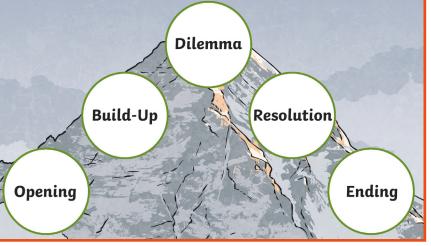

## Mission 500 Knowledge Organiser Traditional Tale

| Does your traditional tale include                |  |
|---------------------------------------------------|--|
| a beginning?                                      |  |
| a build-up?                                       |  |
| a dilemma?                                        |  |
| a resolution?                                     |  |
| dialogue to advance the action?                   |  |
| an event or phrase that occurs three times?       |  |
| detailed descriptions of settings and characters? |  |
| a built-in surprise for the reader?               |  |