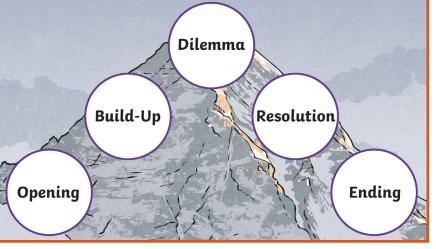

## Mission 500 Knowledge Organiser Myths and Legends Story

| Does your myth or legend include                                  |
|-------------------------------------------------------------------|
| a setting in the distant past, e.g. an ancient city?              |
| mortal and immortal characters, e.g. mythical beasts or monsters? |
| a brave hero?                                                     |
| a description of heavens or an underworld?                        |
| an explanation for how something started?                         |
| a complex and exciting plot?                                      |
| direct speech to move the action on?                              |