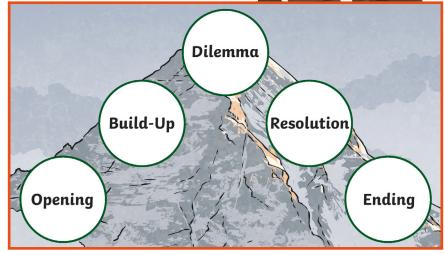

## Does your adventure story include... all the parts of the five-part story structure shown in the diagram? a hero who goes on a mission or journey and escapes danger on the way? direct speech to move on the action? details about time, place and cause? descriptions of how characters move and speak? setting descriptions which include information using a range of senses? an ending which links to the rest of the story?