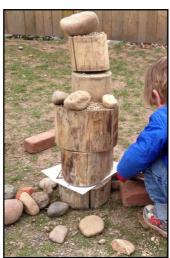

This activity facilitates consolidation of the following school curriculum subjects: Design & Technology, Maths & Science.

Swoop's Balance Towers March 2020

Explore and experiment outside by building balances and towers with various natural materials.

## **Balance Tower Challenges**

- Can you use the same natural materials to build a tower?
- Can you use a combination of natural materials to build a tower?
- What are the best natural materials to use and why?
- What do you notice about the size, shape, weight and position of the objects in your most stable balance tower?
- Can you measure the height of your balance tower?
- How can you make your balance tower even more stable?
- Can your balance tower hold and weight on the top?
- Can you be creative and join your collection of balance towers into a settlement or castle?