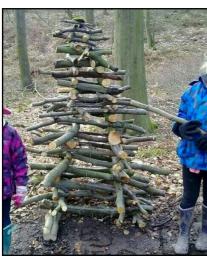

## **Balance Tower Challenges**

- Can you use the same natural materials to build a tower?
- Can you use a combination of natural materials to build a tower?
- What are the best natural materials to use and why?
- What do you notice about the size, shape, weight and position of the objects in your most stable balance tower?
- Can you measure the height of your balance tower?
- How can you make your balance tower even more stable?
- Can your balance tower hold and weight on the top?
- Can you be creative and join your collection of balance towers into a settlement or castle?