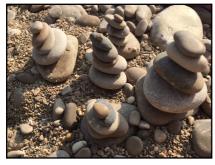

This activity facilitates consolidation of the following school curriculum subjects: Design & Technology, Maths & Science.

Swoop's Balance Towers March 2020

Explore and experiment outside by building balances and towers with various natural materials.

## **Balance Tower Challenges**

- Can you use the same natural materials to build a tower?
- Can you use a combination of natural materials to build a tower?
- What are the best natural materials to use and why?
- What do you notice about the size, shape, weight and position of the objects in your most stable balance tower?
- Can you measure the height of your balance tower?
- How can you make your balance tower even more stable?
- Can your balance tower hold and weight on the top?
- Can you be creative and join your collection of balance towers into a settlement or castle?