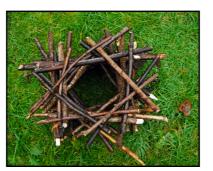

## **Balance Tower Challenges**

- Can you use the same natural materials to build a tower?
- Can you use a combination of natural materials to build a tower?
- What are the best natural materials to use and why?
- What do you notice about the size, shape, weight and position of the objects in your most stable balance tower?
- Can you measure the height of your balance tower?
- How can you make your balance tower even more stable?
- Can your balance tower hold and weight on the top?
- Can you be creative and join your collection of balance towers into a settlement or castle?