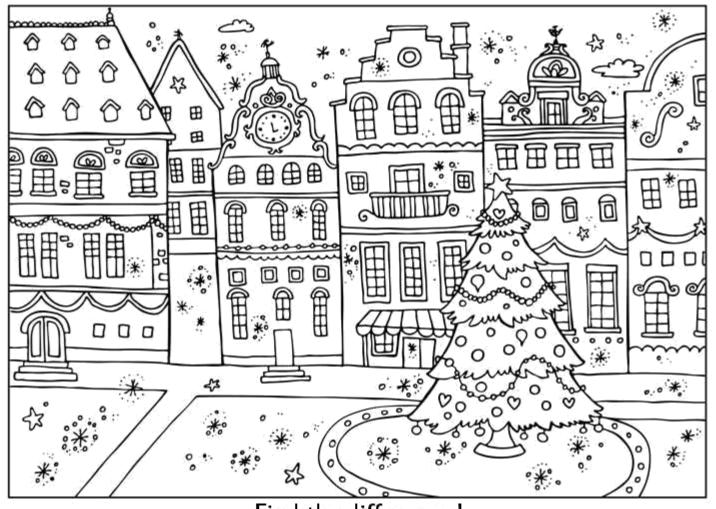

ites that your child may enjoy.

#### **Maths**

www.topmarks.co.uk

http://nrich.maths.org

http://www.sheffieldmaths.co.uk/

http://www.math-aids.com/

### Literacy

www.topmarks.co.uk

http://www.rhlschool.com

http://www.bbc.co.uk/bitesize/ks2/english

Regards

Mr Riding

Christmas Crossword



## Across

- 1. Hang it up on Christmas Eve
- They're covered in fur and pull the sleigh
- Pull with a bang to get the hat and toy inside
- 8. It's green and spiky with red berries
- 9. Little helpers
- 10. Open this calendar one day at a time!

## **Down**

- If you eat too much you'll be stuffed like the bird
- 3. Christmas cookie made into houses or men?
- Put these on the tree before the lights
- 6. When Santa comes down this watch out for the soot!
- Silent Night and the Holly and the Ivy



Find the differences!



## Christmas Tree Maze







# How many new words can you make using the letters in CHRISTMAS PUDDING?

## Nativity Word Scramble

Can you unscramble these words from the Christmas story?

| 1. MHCEROIL     |  |
|-----------------|--|
| 2. GEBLAIR      |  |
| 3. IPNREEEKN    |  |
| 4. MSHESAI      |  |
| 5. BSARTALAH    |  |
| 6. SHEDSPERH    |  |
| 7. FESANNIERCKN |  |
| 8. MRYHR        |  |
| 9. BEMETLHEH    |  |
| 10. NTAERHZA    |  |
| 11. GDLO        |  |
| 12. CPRSAA      |  |
|                 |  |

## Winter Word Problems

- Today is the \_\_\_ December. How many days are left until Christmas Day?
- 2. Mark bought four boxes of red and green Christmas tree ornaments. Each box contained 8 ornaments. How many ornaments did Mark buy in total?
- 3. Mark paid