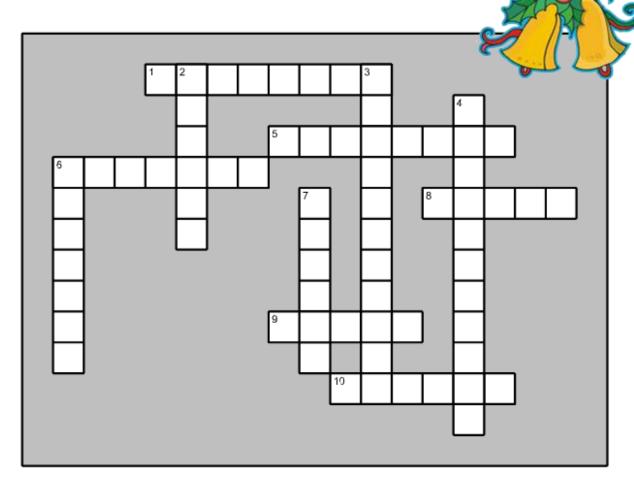

## Across

- 1. Hang it up on Christmas Eve
- They're covered in fur and pull the sleigh
- Pull with a bang to get the hat and toy inside
- 8. It's green and spiky with red berries
- 9. Little helpers
- 10. Open this calendar one day at a time!

## **Down**

- If you eat too much you'll be stuffed like the bird
- 3. Christmas cookie made into houses or men?
- Put these on the tree before the lights
- 6. When Santa comes down this watch out for the soot!
- Silent Night and the Holly and the Ivy