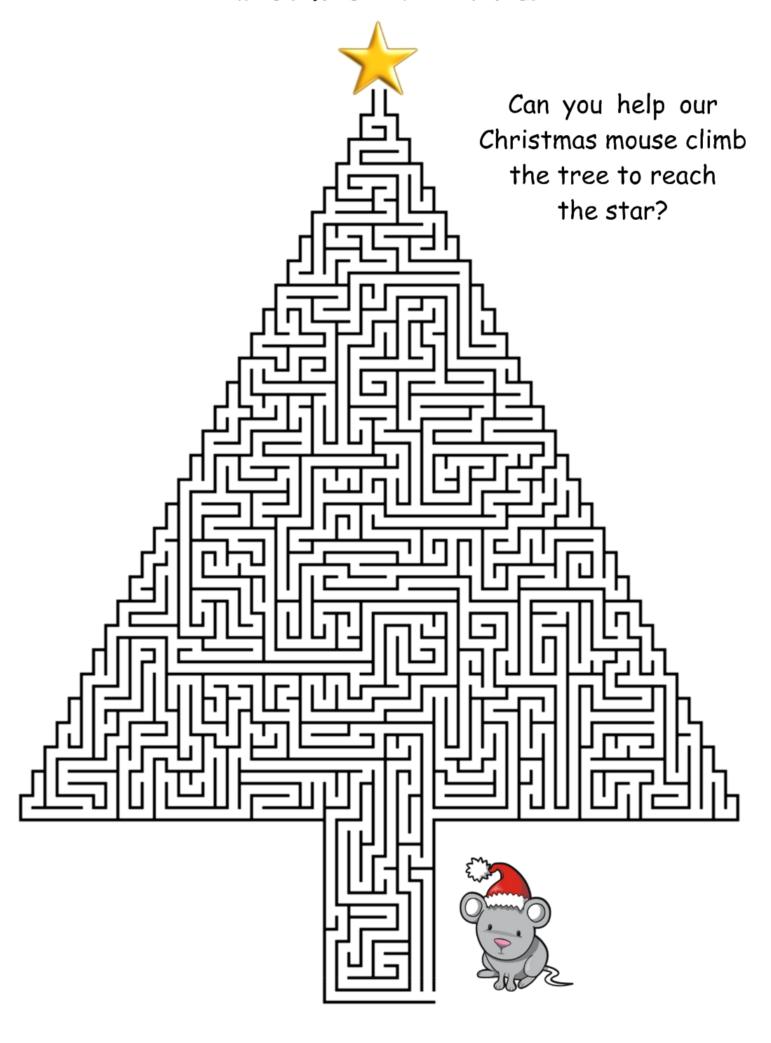

w.topmarks.co.uk

http://nrich.maths.org

http://www.sheffieldmaths.co.uk/

http://www.math-aids.com/

### Literacy

www.topmarks.co.uk

http://www.rhlschool.com

http://www.bbc.co.uk/bitesize/ks2/english

Regards

Mr Riding

Christmas Crossword



## Across

- 1. Hang it up on Christmas Eve
- They're covered in fur and pull the sleigh
- Pull with a bang to get the hat and toy inside
- 8. It's green and spiky with red berries
- 9. Little helpers
- 10. Open this calendar one day at a time!

## **Down**

- If you eat too much you'll be stuffed like the bird
- 3. Christmas cookie made into houses or men?
- Put these on the tree before the lights
- 6. When Santa comes down this watch out for the soot!
- Silent Night and the Holly and the Ivy



Find the differences!



## Christmas Tree Maze







# How many new words can you make using the letters in CHRISTMAS PUDDING?

## Nativity Word Scramble

Can you unscramble these words from the Christmas story?

| 1. MHCEROIL     |  |
|-----------------|--|
| 2. GEBLAIR      |  |
| 3. IPNREEEKN    |  |
| 4. MSHESAI      |  |
| 5. BSARTALAH    |  |
| 6. SHEDSPERH    |  |
| 7. FESANNIERCKN |  |
| 8. MRYHR        |  |
| 9. BEMETLHEH    |  |
| 10. NTAERHZA    |  |
| 11. GDLO        |  |
| 12. CPRSAA      |  |
|                 |  |

## Winter Word Problems

- Today is the \_\_\_ December. How many days are left until Christmas Day?
- 2. Mark bought four boxes of red and green Christmas tree ornaments. Each box contained 8 ornaments. How many ornaments did Mark buy in total?
- 3. Mark paid £24.00 in total for the boxes of ornaments. How mu