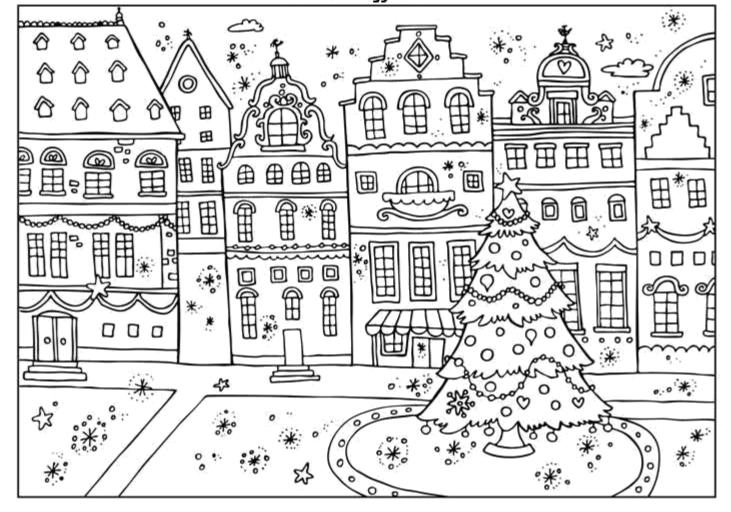

enjoy.

#### **Maths**

www.topmarks.co.uk

http://nrich.maths.org

http://www.sheffieldmaths.co.uk/

http://www.math-aids.com/

### Literacy

www.topmarks.co.uk

http://www.rhlschool.com

http://www.bbc.co.uk/bitesize/ks2/english

Regards

Mr Riding

Christmas Crossword



## Across

- 1. Hang it up on Christmas Eve
- They're covered in fur and pull the sleigh
- Pull with a bang to get the hat and toy inside
- 8. It's green and spiky with red berries
- 9. Little helpers
- 10. Open this calendar one day at a time!

## **Down**

- If you eat too much you'll be stuffed like the bird
- 3. Christmas cookie made into houses or men?
- Put these on the tree before the lights
- 6. When Santa comes down this watch out for the soot!
- Silent Night and the Holly and the Ivy



Find the differences!



## Christmas Tree Maze







# How many new words can you make using the letters in CHRISTMAS PUDDING?

## Nativity Word Scramble

Can you unscramble these words from the Christmas story?

| 1. MHCEROIL     |  |
|-----------------|--|
| 2. GEBLAIR      |  |
| 3. IPNREEEKN    |  |
| 4. MSHESAI      |  |
| 5. BSARTALAH    |  |
| 6. SHEDSPERH    |  |
| 7. FESANNIERCKN |  |
| 8. MRYHR        |  |
| 9. BEMETLHEH    |  |
| 10. NTAERHZA    |  |
| 11. GDLO        |  |
| 12. CPRSAA      |  |
|                 |  |

## Winter Word Problems

- Today is the \_\_\_ December. How many days are left until Christmas Day?
- 2. Mark bought four boxes of red and green Christmas tree ornaments. Each box contained 8 ornaments. How many ornaments did Mark buy in total?
- 3. Mark paid £24.00 in total for the