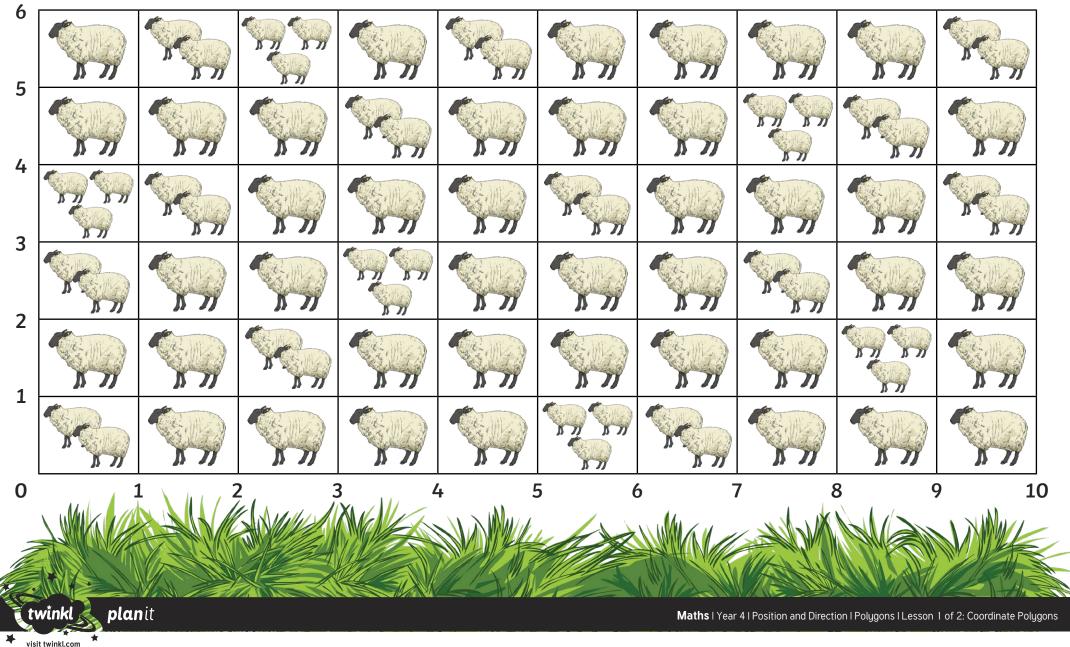

## **Sheepdog Championship Coordinate Game**

Cut out and shuffle the game cards. On your turn choose a card and plot the coordinates on the game board. You have successfully rounded up all the sheep within the shape made by the points you have plotted. The player who rounds up the most sheep wins!

## **Sheepdog Championship Coordinate Game** (4,4) (7,5) (0,0) (0,4) (2,3) (1,4) (4,6) (1,3) (3,5) (1,0)(3,1)(2,0) (4,3) (4,3) (3,4) (0,4) (1,4) (2,6) (3,4) (2,6) (2,0)(3,3)(5,0) (3,3) (6,4) (7,6) (1,3) (0,6) (2,1) (1,3) (1,4) (3,5) (2,5) (4,5) (1,4) (5,1) (3,1) (6,5) (4,6) (1,0) (4,5) (1,5) (4,1) (2,1) (8,3) (9,6) (4,1) (5,3) (5,0) (6,2) (5,2) (6,4) (6,4) (9,6) (8,0) (9,0) (10,0) (6,1) (6,3) (8,0) (6,1) (8,2) (6,3) (8,4) (7,6) (10,3) (9,5) (9,0) (10,6) (8,5) (6,2) (6,4) (8,2) (5,1) (8,4) (5,3) (8,5) (7,5) (9,3) (10,3)(9,5) (6,5) (5,2) (4,4) (8,3) (9,3)