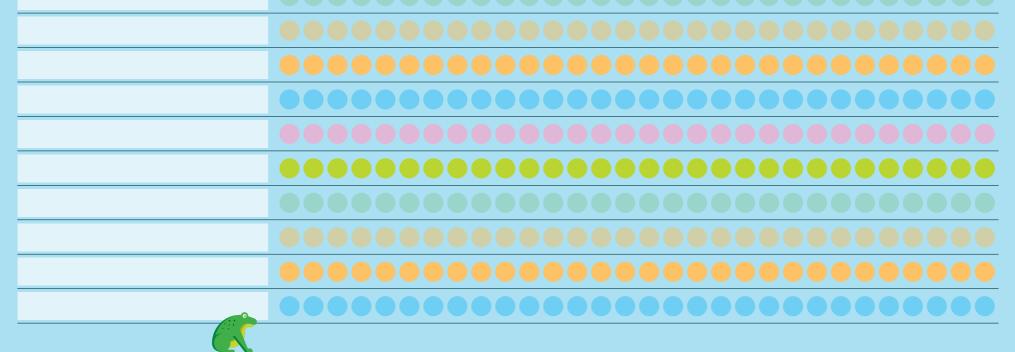

## How WID is your class?

| Name       | Random Acts of Wildness                 |
|------------|-----------------------------------------|
| Kate Smyth | ~~~~~~~~~~~~~~~~~~~~~~~~~~~~~~~~~~~~~~  |
|            |                                         |
|            |                                         |
|            |                                         |
|            |                                         |
|            |                                         |
|            |                                         |
|            |                                         |
|            |                                         |
|            |                                         |
|            |                                         |
|            |                                         |
|            |                                         |
|            |                                         |
|            |                                         |
|            |                                         |
|            |                                         |
|            |                                         |
|            |                                         |
|            |                                         |
|            |                                         |
|            | 000000000000000000000000000000000000000 |
|            |                                         |
|            |                                         |
|            | 000000000000000000000000000000000000000 |
|            |                                         |
|            |                                         |
|            |                                         |