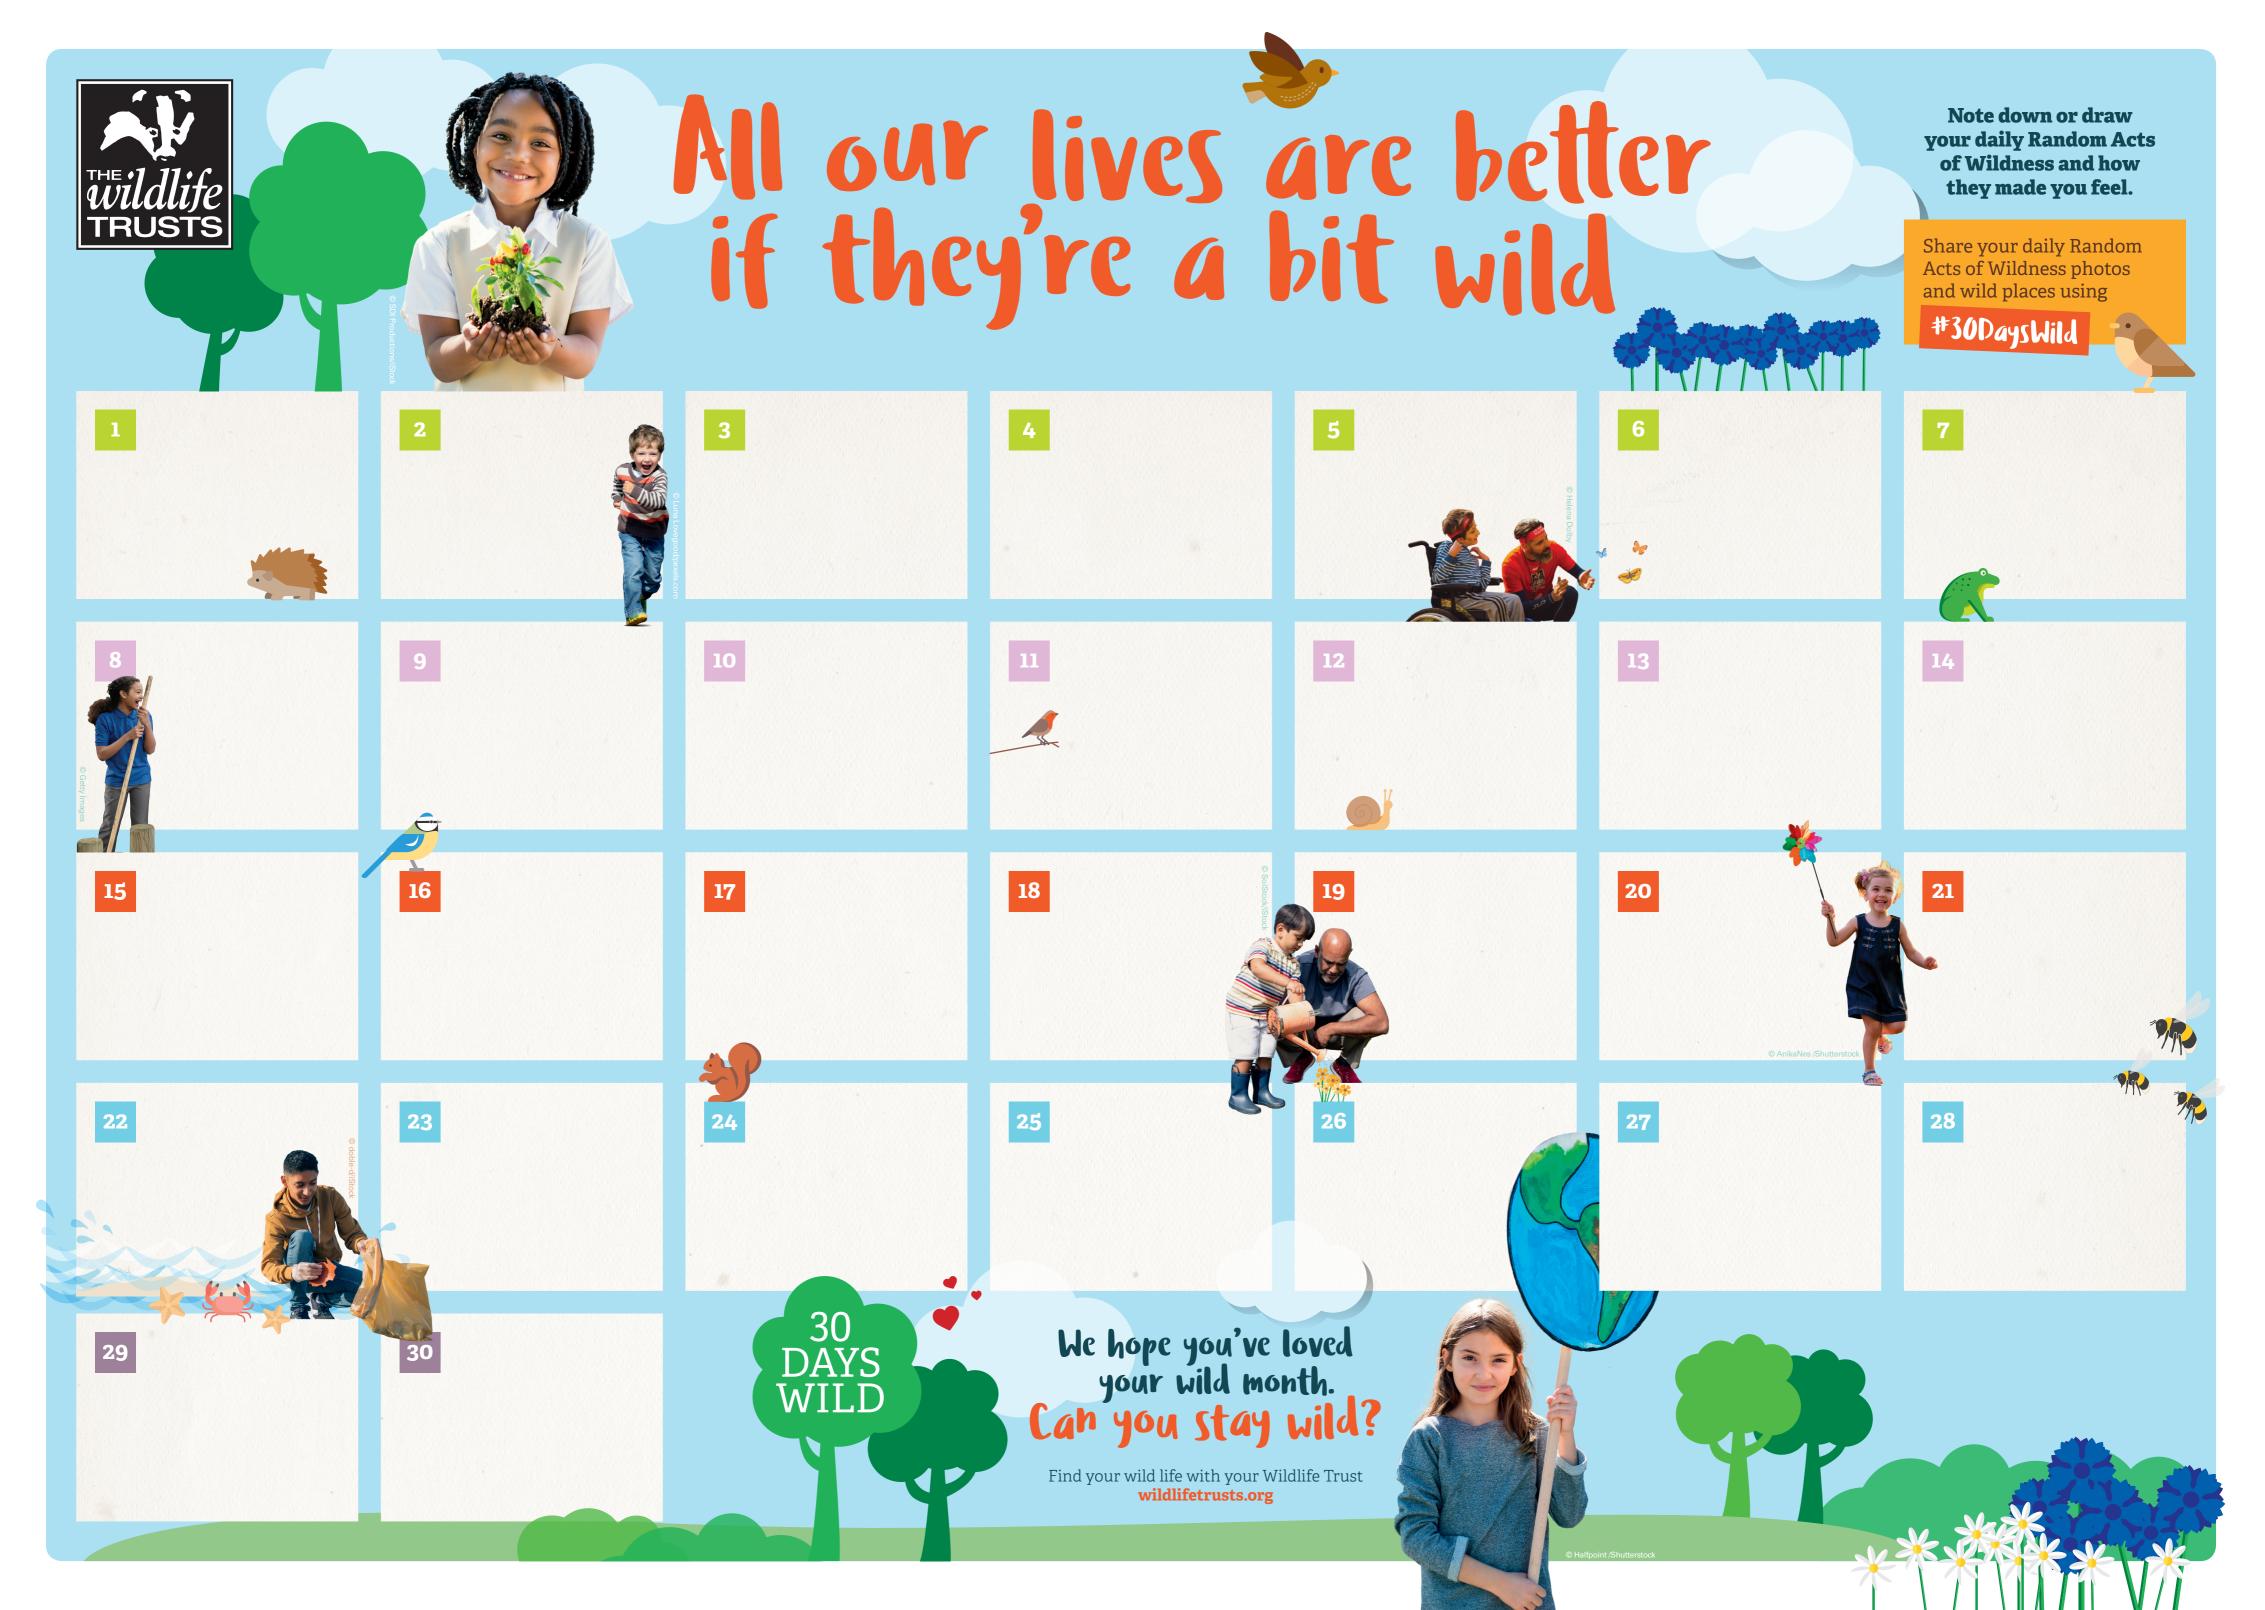

# Nature Table

Use this page to collect things from your adventures in the wild... From mud to moss or feathers to fur, make as much mess as you can!

### Moss and mud

Rocks, stones,

fossils and bones

**Pine cones** and seeds

Leaves and twigs





Remember, wildflowers should stay in the ground





How many of these things can you spot on your 30 Days Wild adventures? Simply cross off each box as you spot them. To make it a competition, the first to get a line wins, or go for a full house!

| BIRD'S NEST | ANT                        |                 | BLACKBIRD    | BERRIES ON<br>A TREE |
|-------------|----------------------------|-----------------|--------------|----------------------|
| SPARROW     | DANDELION                  | FROG OR<br>TOAD | FEATHER      | WASP                 |
| LADYBIRD    | ANIMAL-<br>SHAPED<br>CLOUD | BLUE TIT        | CATERPILLAR  | OAK TREE             |
| DAISY       | WORM                       | NETTLE          | SPIDER'S WEB | CLOVER               |
| BUTTERCUP   | WOODLOUSE                  | SNAIL           | BEE          | BUTTERFLY